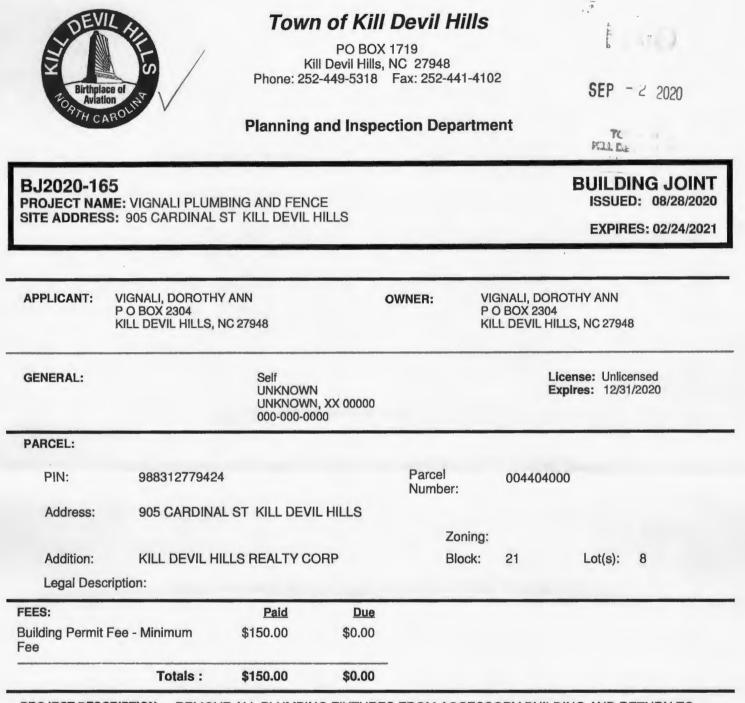

PROJECT DESCRIPTION: INSTALL NEW WINDOWS AND ROLL DOWN SHUTTERS TO UPSTAIRS BAR AREA, INSTALL DUMBWAITER, AND REPLACE WALK-IN COOLER IN SAME LOCATION

M <u>PAID</u> *Alpan Alpan A* 

. . .

ISSUED: 08/31/2020