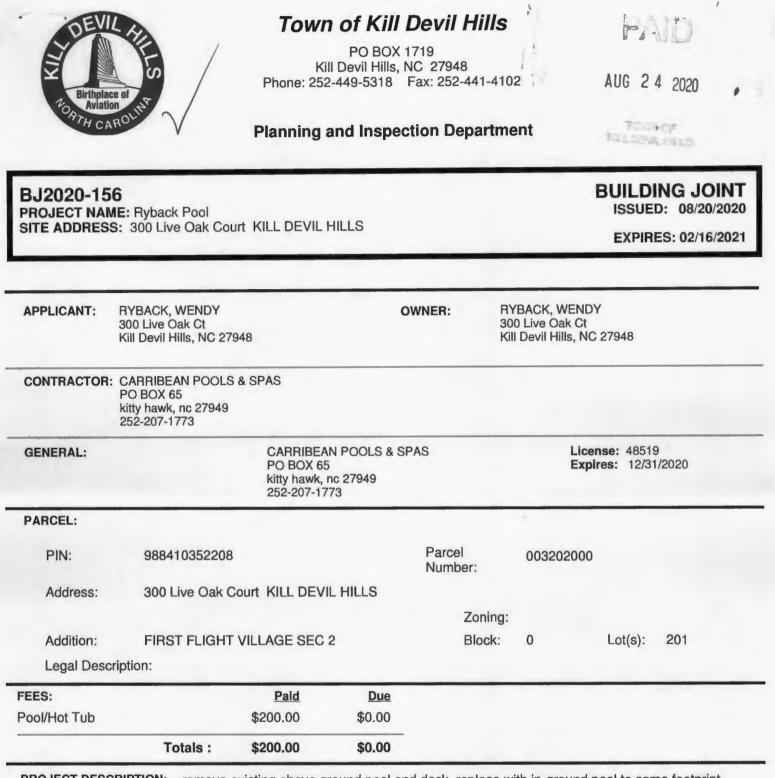

PROJECT DESCRIPTION: Install lift

Printed by : CTHUMAN on: 07/31/2020 01:20 PM

Page 1 of 3

DaalD. 4-047-40040-67-00-56704-4-644-5500-040

PROJECT NAME: Larry Langsdale SITE ADDRESS: 2015 EDENTON ST ST KILL DEVIL HILLS BUILDING JOINT ISSUED: 07/31/2020