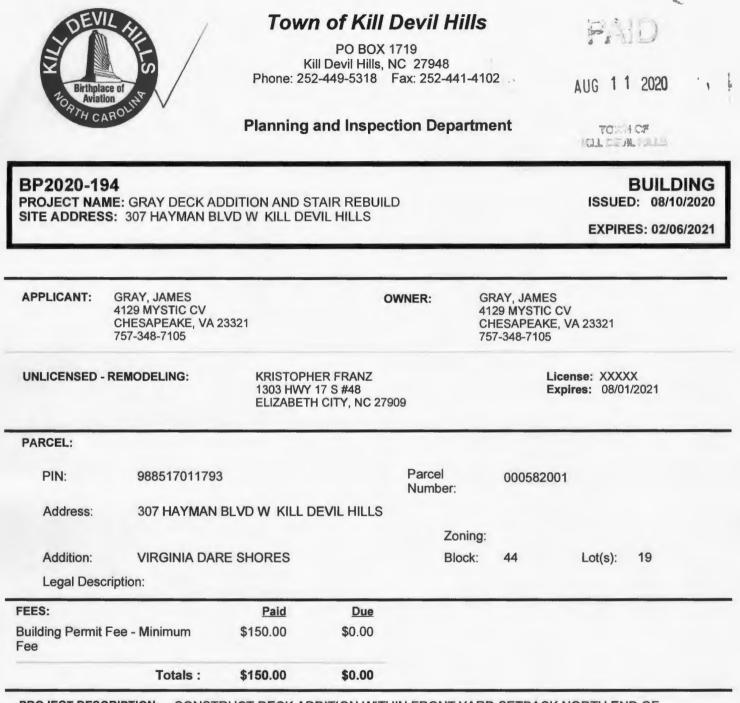

| 20% Depth >30                 |
| FLOOD ZONE                     | х                             |
| FINAL ELEVATION<br>CERTIFICATE | Ν                             |
| CONSTRUCTION COST              | 3000.00                       |
| CONSTRUCTION TYPE              | V                             |
| OCCUPANCY TYPE                 | One & Two Family<br>Dwelling  |

### **REQUIRED INSPECTIONS**

**Zoning Final** 

Final

### CONDITIONS

\* This permit becomes null and void if work or construction authorized is not commenced within 6 months or if construction or work is suspended for a period of 12 months at any time after work has started.

\* Construction must meet all aspect of Chapter 153 Zoning including lot coverage and setbacks.

\* Zoning Final Inspection is required.



PROJECT DESCRIPTION: CONSTRUCT DECK ADDITION WITHIN FRONT YARD SETBACK NORTH END OF EXISTING DECK, REBUILD EXTERIOR STAIRS PER ENGINEER PLAN

-

PROJECT NAME: GRAY DECK ADDITION AND STAIR REBUILD SITE ADDRESS: 307 HAYMAN BLVD W KILL DEVIL HILLS

BUILDING ISSUED: 08/10/2020

EXPIRES: 02/06/2021

|                                |                               | DETAILS |  |
|--------------------------------|-------------------------------|---------|--|
| Permit                         |                               |         |  |
| Name                           | Value                         |         |  |
| CAMA PERMIT                    | N                             |         |  |
| CAMA EXEMPTION                 | Ν                             |         |  |
| ZONING DISTRICT