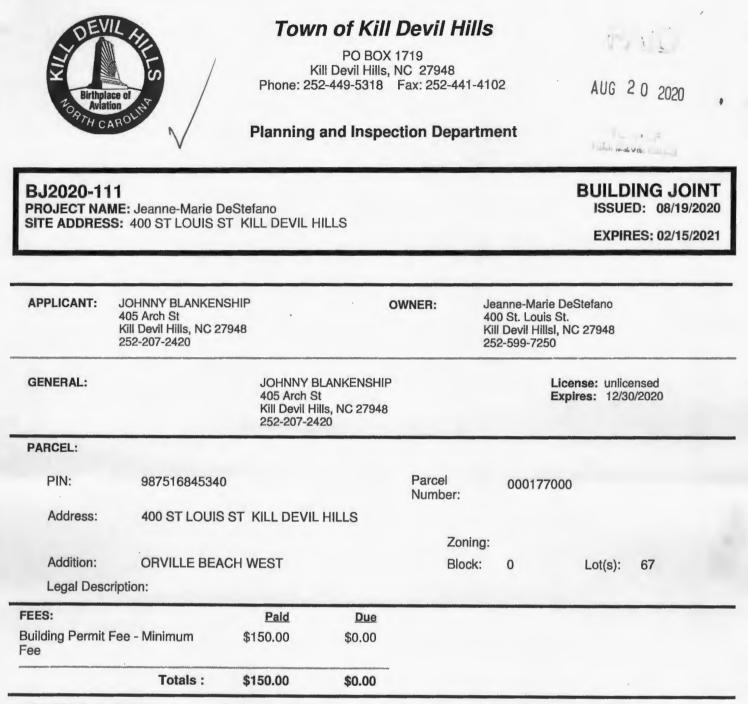

PROJECT DESCRIPTION: Add bedroom, office and kitchenette under house

Printed by : CTHUMAN on: 08/25/2020 03:26 PM

Page 1 of 3

BJ2020-161 PROJECT NAME: Vikki Duval SITE ADDRESS: 503 QUAIL LN KILL DEVIL HILLS

ä

. 5

BUILDING JOINT ISSUED: 08/25/2020

EXPIRES: 02/21/2021

|                               | DETAILS              |  |
|-------------------------------|----------------------|--|
| Permit                        |                      |  |
| Name                          | Value                |  |
| ZONING DISTRICT               | RL                   |  |
| FRONT YARD SETBACK            | 30                   |  |
| REAR YARD SETBACK             | 20% Depth >30        |  |
| SIDE YARD SETBACK             | 10                   |  |
| STREET SIDE SETBACK           | 15                   |  |
| HEALTH DEPARTMENT<br>PERMIT # | 29904                |  |
| # PARKING<br>SPACES/BEDROOM   | 4                    |  |
| CAMA PERMIT                   | N                    |  |
| CAMA EXEMPTION                | Ν                    |  |
| FLOOD ZONE                    | Х                    |  |
| SUBSTANTIAL<br>IMPROVEMENT    | NO                   |  |
| PURPOSE                       | Residential Addition |  |
| CONSTRUCTION COST             | 30000.00             |  |
| LOT COVERAGE                  | 14.10                |  |
| CULVERT                       | N                    |  |
| DRIVEWAY INVERT 2             | N                    |  |

#### **REQUIRED INSPECTIONS**

| In-Slab Plumbing | Insulation   |
|------------------|--------------|
| Framing          | Final        |
| Rough In         | Zoning Final |

#### CONDITIONS

\* This permit becomes null and void if work or construction authorized is not commenced within 6 months or if construction or work is suspended for a period of 12 months at any time after work has started.

\* Per §153.082(B)(1)(c) Mechanical equipment, including HVAC equipment and LP Gas equipment shall not project into a minimum yard setback more than four (4) feet.

\* Must comply with Wind Borne Debris requirements as defined in NCBC R301.2.1.2 and NCBC 1609.2.

\* Construction must meet all aspect of Chapter 153 Zoning including lot coverage and setbacks.

\* Zoning Final Inspection is required.

Printed by : CTHUMAN on: 08/25/2020 03:26 PM

.