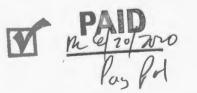

| Paid                                       | Due       | BUILDING AREA     | \:        |                                   |      |
| Covered Porch | Residential                                                                        | \$234.00                                   | \$0.00    | Covered Porche    | es/Decks  | 312                               | SQFT |
|               | Totals :                                                                           | \$234.00                                   | \$0.00    |                   |           |                                   |      |

**PROJECT DESCRIPTION:** New roof over existing front deck, remove existing fireplace and chimney, fan and outlet installation on front porch



PROJECT NAME: Hagadone Roof over Front Deck SITE ADDRESS: 519 WAX MYRTLE CT KILL DEVIL HILLS BUILDING

ISSUED: 08/18/2020

EXPIRES: 02/14/2021

### DETAILS

| Permit                         |                               |
|--------------------------------|-------------------------------|
| Name                           | Value                         |
| CAMA PERMIT                    | N                             |
| CAMA EXEMPTION                 | N                             |
| ZONING DISTRICT                | RL                            |
| PURPOSE                        | Residential<br>Repair/Remodel |
| FRONT YARD SETBACK             | 30                            |
| SIDE YARD SETBACK              | 10                            |
| REAR YARD SETBACK              | 20%