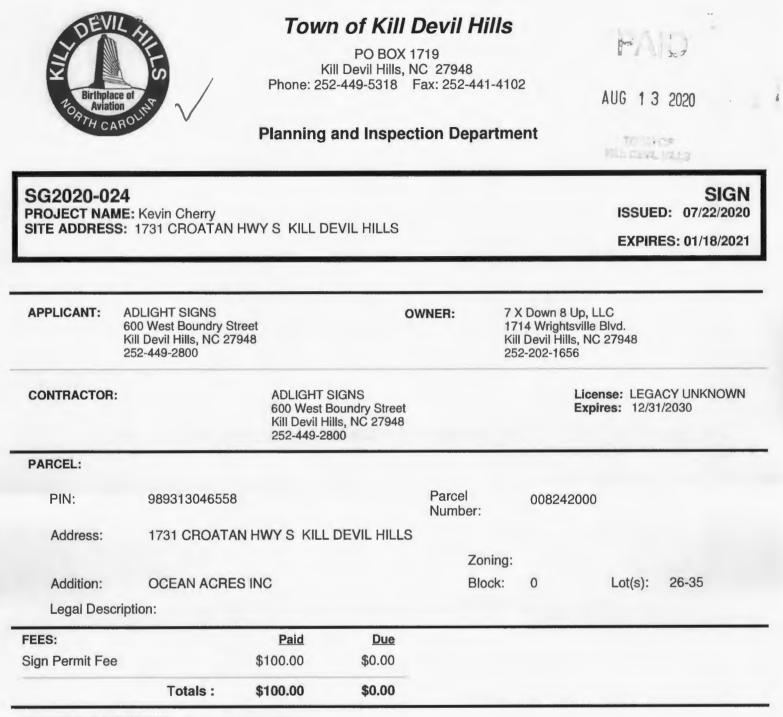

t becomes null and void if work or construction authorized is not commenced within 6 months or if construction or work is suspended for a period of 12 months at any time after work has started.

\* Zoning Final Inspection is required.

\* Construction must meet all aspect of Chapter 153 Zoning including lot coverage and setbacks.

I hereby certify that I have read and examined this application and know the same to be true and correct. All provisions of Laws and Ordinances governing this type of work will be complied with whether specified herein or not. The granting of a permit does not presume to give authority to violate or cancel the provisions of any other statedocal law regulating construction or the performance of construction.

Issued By: Date: **Contractor or Authorized Agent;** 



PROJECT DESCRIPTION: Free-standing sign



EXPIRES: 01/18/2021

## DETAILS

| Permit                                   |                      |
|------------------------------------------|----------------------|
| Name                                     | Value                |
| # OF SIGNS                               | 1                    |
| SIGN - FREE STANDING<br>PERMITTED (SQFT) | 64.00                |
| SIGN - FREE STANDING<br>PROPOSED (SQ FT) | 63.00                |
| ZONING DISTRICT                          | С                    |
| PURPOSE                                  | Commercial Accessory |
| CONSTRUCTION COST                        | 900.00               |
| FLOOD ZONE                               | Х                    |

#### **REQUIRED INSPECTIONS**

Final

##