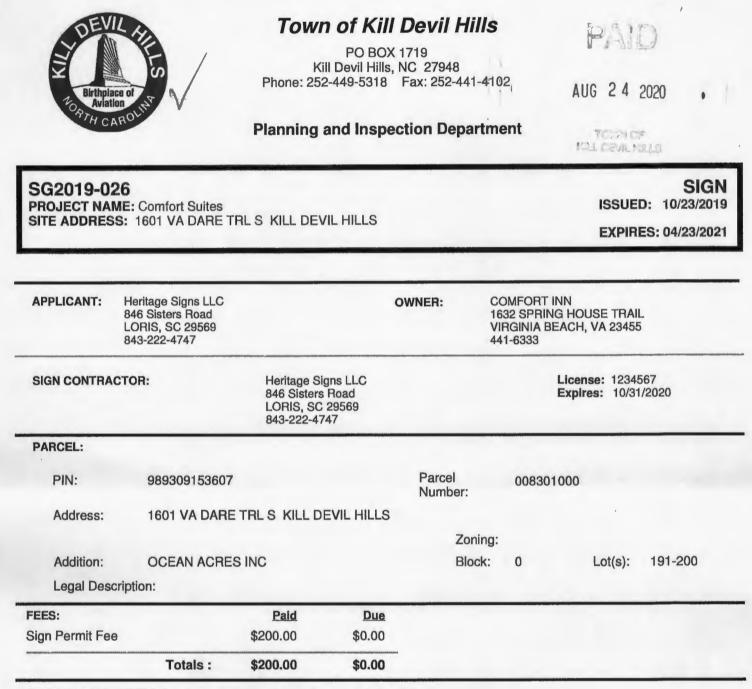

|              |

## CONDITIONS

\* This permit becomes null and void if work or construction authorized is not commenced within 6 months or if construction or work is suspended for a period of 12 months at any time after work has started.

|                               | ********               |                                     | * * * * * * * * * * * * * * * * * * * * |
|-------------------------------|------------------------|-------------------------------------|-----------------------------------------|
| * Must comply with Wind Borne | Debris requirements as | defined in NCBC R301.2.1.2 and NCBC | 1609.2.                                 |

\* Construction must meet all aspect of Chapter 153 Zoning including lot coverage and setbacks.

\* Zoning Final Inspection is required.



**PROJECT DESCRIPTION:** Free-standing sign and sign on the building

The o

Page 1 of 3

## SG2019-026

PROJECT NAME: Comfort Suites SITE ADDRESS: 1601 VA DARE TRL S KILL DEVIL HILLS SIGN ISSUED: 10/23/2019

EXPIRES: 04/23/2021

|                                          | DETAILS              |  |
|------------------------------------------|----------------------|--|
| Permit                                   |                      |  |
| Name                                     | Value                |  |
| # OF SIGNS                               | 2                    |  |
| SIGN - FREE STANDING<br>PERMITTED (SQFT) | 64.00                |  |
| SIGN - FREE STANDING<br>PROPOSED (SQ FT) | 56.00                |  |
| SIGN - WALL PERMITTED<br>(SQFT)          | 400.00               |  |