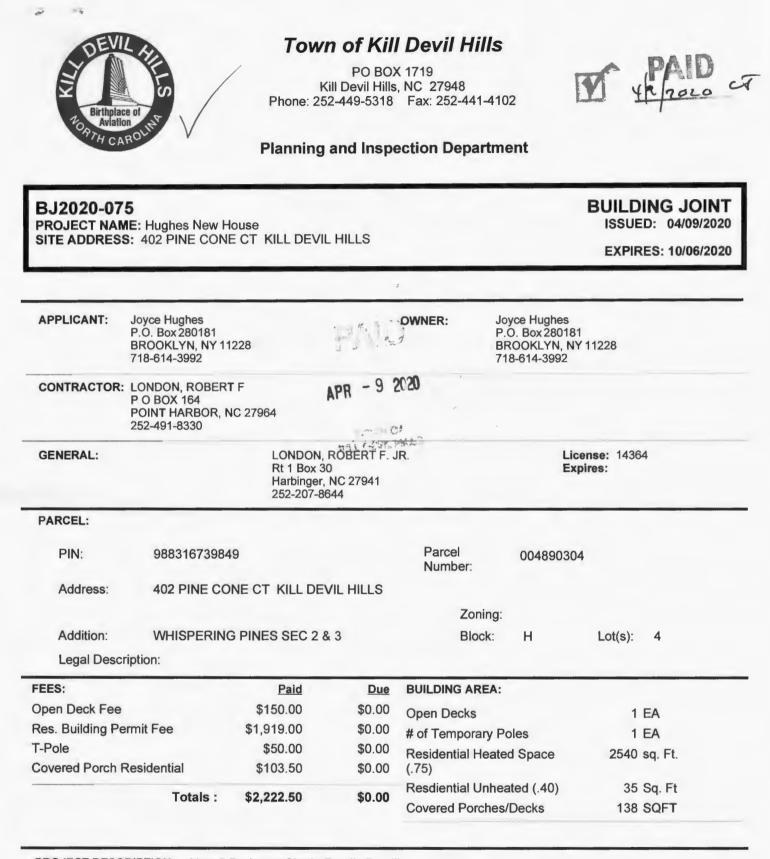

Issued By: Contractor or Authorized Agent:

Date: 4/2/2020

PROJECT DESCRIPTION: New 5 Bedroom Single Family Dwelling

Town of Kill Devil Hills Water Charges PAID Water Tap #: 123982

Page 1 of 3

Printed by : CTHUMAN on: 04/09/2020 10:12 AM

PROJECT NAME: Hughes New House SITE ADDRESS: 402 PINE CONE CT KILL DEVIL HILLS

#### BUILDING JOINT ISSUED: 04/09/2020

EXPIRES: 10/06/2020

#### REQUIRED INSPECTIONS

| T-Pole                 | Rough In     |
|------------------------|--------------|
| In-Slab Plumbing       | Insulation   |
| Slab/Foundation/Piling | Final        |
| Framing                | Zoning Final |

#### CONDITIONS

| *                                                                                                                                                                                                             | This pe | rmit bec | omes i | null and | void | if wor | k or | cons | stru | ctio | n aut | hor   | ized | s no | t cor | nmen | ced | with | in 6 | mo | nths | or if | const | truc | ction |  |
|---------------------------------------------------------------------------------------------------------------------------------------------------------------------------------------------------------------|---------|----------|--------|----------|------|--------|------|------|------|------|-------|-------|------|------|-------|------|-----|------|------|----|------|-------|-------|------|-------|--|
| * This permit becomes null and void if work or construction authorized is not commenced within 6 months or if construction or work is suspended for a period of 12 months at any time after work has started. |         |          |        |          |      |        |      |      |      |      |       |       |      |      |       |      |     |      |      |    |      |       |       |      |       |  |
|                                                                                                                                                                                                               |         |          |        |          |      |        |      |      | 200  |      |       | 1.0.0 |      |      |       |      | 1   |      | - 11 |    |      |       |       |      |       |  |

- \* NOTICE: Call Public Services Department (252) 480-4080 before pouring driveway!
- \* As-built survey will be required prior to Certificate of Occupancy or Certificate of Compliance.
- \* The developer shall be responsible for maintaining erosion and sediment control at the disturbed area.
- \* Per §153.082(B)(1)(c) Mechanical equipment, including HVAC equipment and LP Gas equipment shall not project into a minimum yard setback more than four (4) feet.
- \* Must comply with Wind Borne Debris requirements as defined in NCBC R301.2.1.2 and NCBC 1609.2.

\* Construction must meet all aspect of Chapter 153 Zoning including lot coverage and setbacks.

- \* Zoning Final Inspection is required.
- \* Engineered truss design and layout required prior to installation.

I hereby certify that I have read and examined this application and know the same to be true and correct. All provisions of Laws and Ordinances governing this type of work will be complied with whether specified herein or not. The granting of a permit does not presume to give authority to violate or cancel the provisions of any other state/local law regulating construction or the performance of construction.

| Issued By:                      |                 |
|---------------------------------|-----------------|
| Contractor or Authorized Agent: | Date: 4/69/8020 |

APR 17 2020

14 . 41 × 15. 5.

Water Tap #

PROJECT NAME: Dunstan New House SITE ADDRESS: 1002 AIRSTRIP RD W KILL DEVIL HILLS BUILDING JOINT ISSUED: 04/16/2020