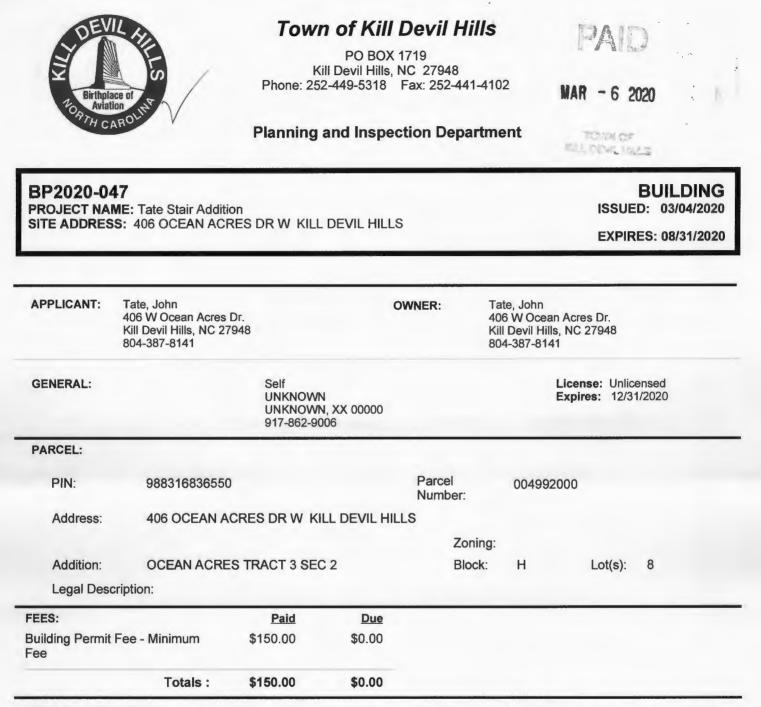

ied with whether           |
| specified herein or not. The granting of a permit does not presume to give authority to violate or cancel |
| he provisions of any other state/local law regulating construction or the performance of construction.    |
| ssued By:                                                                                                 |
|                                                                                                           |
| Contractor or Authorized Agent: Starky Parker Date: Date:                                                 |
| Contractor or Authorized Agent:/ a ky Cahar Date:                                                         |
|                                                                                                           |



PROJECT DESCRIPTION: move existing stairs to outside of existing deck footprint, finish deck area where stairs existed

PROJECT NAME: Tate Stair Addition SITE ADDRESS: 406 OCEAN ACRES DR W KILL DEVIL HILLS BUILDING ISSUED: 03/04/2020

EXPIRES: 08/31/2020

DETAILS Permit Name Value **CAMA PERMIT** N CAMA EXEMPTION N ZONING DISTRICT RL PURPOSE Residential Repair/Remodel FRONT YARD SETBACK 30 8 SIDE YARD SETBACK REAR YARD SETBACK 20% Depth >30 FLOOD ZONE Х **FINAL ELEVATION** N CERTIFICATE CONSTRUCTION COST 1200.00 LOT COVERAGE 30.00 SURVEYOR NAME AND Micheal D. Barr L-1756 NUMBER OCCUPANCY TYPE One & Two Family Dwelling

### **REQUIRED INSPECTIONS**

Slab/Foundation/Piling

Final

Zoning Final

### CONDITIONS

| * | This permit becomes null and void if work or construction authorized is no