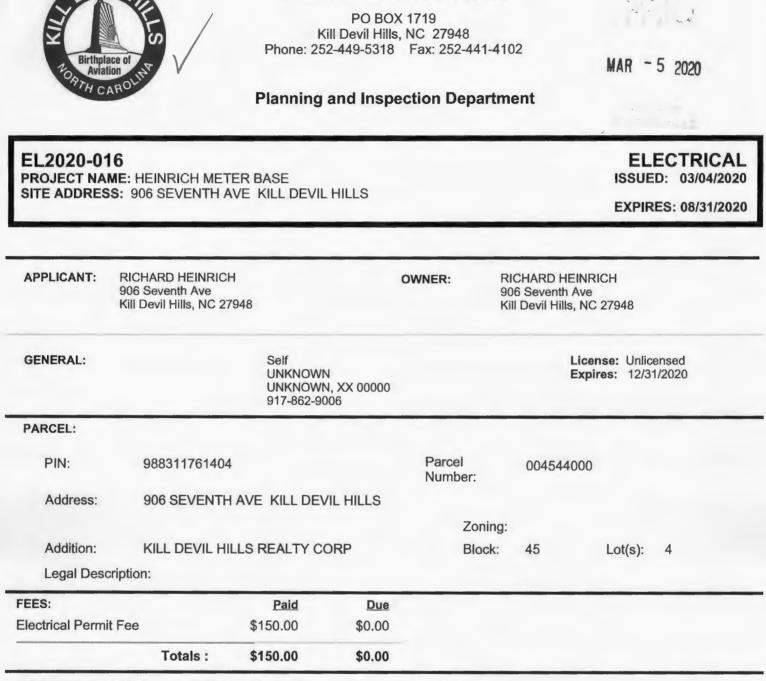

77(B)(10).

Lighting shall be shielded so as to prevent a direct view of the light from a residence or a street in a residential zone. \* Zoning Final Inspection is required.

\* Must remove existing 21.39 square foot sign on south side of building. This sign will be added to the south wall under the canopy.

I hereby certify that I have read and examined this application and know the same to be true and correct. All provisions of Laws and Ordinances governing this type of work will be complied with whether specified herein or not. The granting of a permit does not presume to give authority to violate or cancel the provisions of any other state/local law regulating construction or the performance of construction.

**Issued By:** illianlacha Date: 3-17-2020 Contractor or Authorized Agent:



PROJECT DESCRIPTION: METER BASE CHANGE OUT, INSTALL DISCONNECT

Dormait

#### EL2020-016 PROJECT NAME: HEINRICH METER BASE SITE ADDRESS: 906 SEVENTH AVE KILL DEVIL HILLS

EXPIRES: 08/31/2020

#### DETAILS

| Permit            |                               |
|-------------------|-------------------------------|
| Name              | Value                         |
| ZONING DISTRICT   | RL                            |
| PURPOSE           | Residential<br>Repair/Remodel |
| CONSTRUCTION COST | 1000.00                       |
| CONSTRUCTION TYPE | V                             |
| FLOOD ZONE        | Х                             |
| OCCUPANCY TYPE    | One & Two Family<br>Dwelling  |
|                   |                               |

#### **REQUIRED INSPECTIONS**

Final

#### CONDITIO