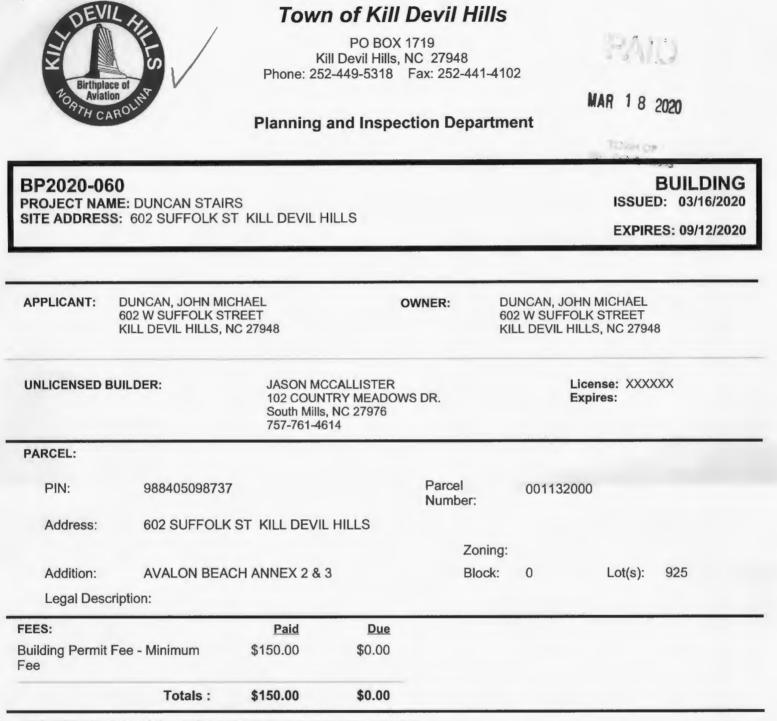

uirements as defined in NCBC R301.2.1.2 and NCBC 1609.2.

\* Construction must meet all aspect of Chapter 153 Zoning including lot coverage and setbacks.

**PROJECT NAME:** Garnett Deck and Stair Replacement **SITE ADDRESS:** 2021 NORFOLK ST KILL DEVIL HILLS

BUILDING ISSUED: 03/16/2020

EXPIRES: 09/12/2020

\_\_\_ Date: 3/16/20

I hereby certify that I have read and examined this application and know the same to be true and correct. All provisions of Laws and Ordinances governing this type of work will be complied with whether specified herein or not. The granting of a permit does not presume to give authority to violate or cancel the provisions of any other state/local law regulating construction or the performance of construction.

**Issued By:** 

**Contractor or Authorized Agent:** 



PROJECT DESCRIPTION: REPLACE FRONT EXTERIOR STAIRS

### m h

#### BP2020-060 PROJECT NAME: DUNCAN STAIRS SITE ADDRESS: 602 SUFFOLK ST KILL DEVIL HILLS

BUILDING

ISSUED: 03/16/2020

EXPIRES: 09/12/2020

### DETAILS

| Permit                         |                               |
|--------------------------------|-------------------------------|
| Name                           | Value                         |
| CAMA PERMIT                    | Ν                             |
| CAMA EXEMPTION                 | Ν                             |
| ZONING DISTRICT                | RL                            |
| PURPOSE                        | Residential<br>Repair/Remodel |
| FRONT YARD SETBACK             | 15                            |
| SIDE YARD SETBACK              | 6