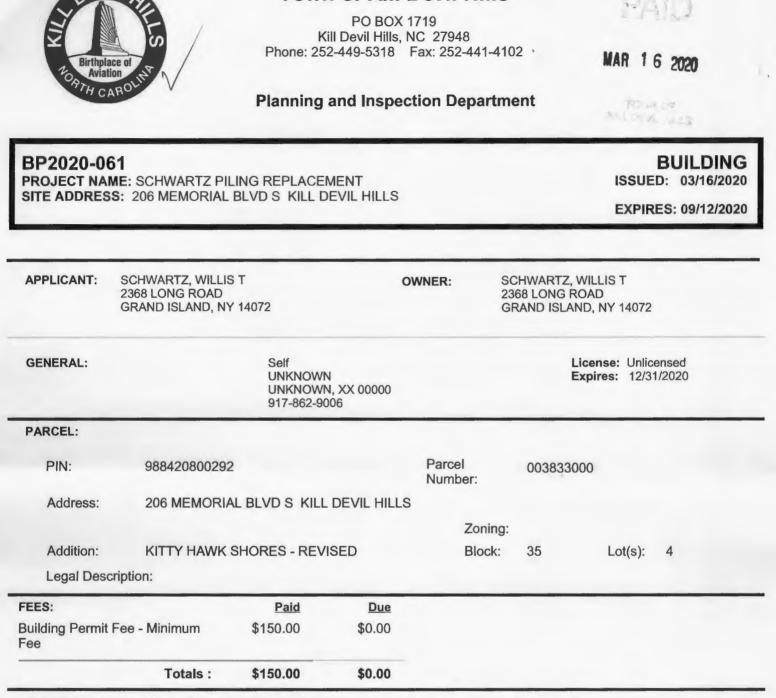

|
| Contractor or Authorized Agent:                                                                                                                                                                                                                                                                                           |
| Ce -                                                                                                                                                                                                                                                                                                                      |



PROJECT DESCRIPTION: REPLACE (3) ROOF SUPPORTING PORCH PILINGS WITH 8X8'S

**PROJECT NAME:** SCHWARTZ PILING REPLACEMENT **SITE ADDRESS:** 206 MEMORIAL BLVD S KILL DEVIL HILLS BUILDING

ISSUED: 03/16/2020

EXPIRES: 09/12/2020

|                                |                               | DETAILS |  |
|--------------------------------|-------------------------------|---------|--|
| Permit                         |                               |         |  |
| Name                           | Value                         |         |  |
| CAMA PERMIT                    | N                             |         |  |
| CAMA EXEMPTION                 | N                             |         |  |
| ZONING DISTRICT                | С                             |         |  |
| PURPOSE