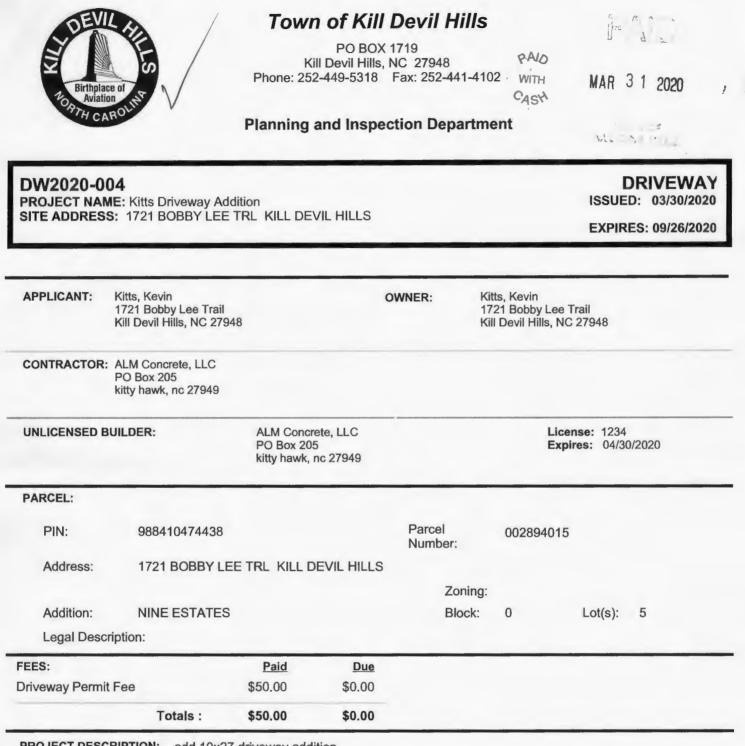

|
| Issued By:                                                                                                |
|                                                                                                           |
|                                                                                                           |
| Contractor or Authorized Agent: Date: 08/30/20                                                            |
| 1111                                                                                                      |
| //                                                                                                        |
|                                                                                                           |



PROJECT DESCRIPTION: add 10x27 driveway addition

Downid

## DW2020-004

PROJECT NAME: Kitts Driveway Addition SITE ADDRESS: 1721 BOBBY LEE TRL KILL DEVIL HILLS DRIVEWAY ISSUED: 03/30/2020

EXPIRES: 09/26/2020

DETAILS

| Permit                      |                  |  |
|-----------------------------|------------------|--|
| Name                        | Value            |  |
| DRIVEWAY INVERT 2           | Ν                |  |
| CULVERT                     | Ν                |  |
| SURVEYOR NAME AND<br>NUMBER | WL Norris L-4554 |  |
| ZONING DISTRICT             | RL               |  |
| CONSTRUCTION COST           | 2777.50          |  |
| FLOOD ZONE                  | AE               |  |
| BASE FLOOD ELEVATION        | 8.3              |  |
| LOT COVERAGE                | 32.00