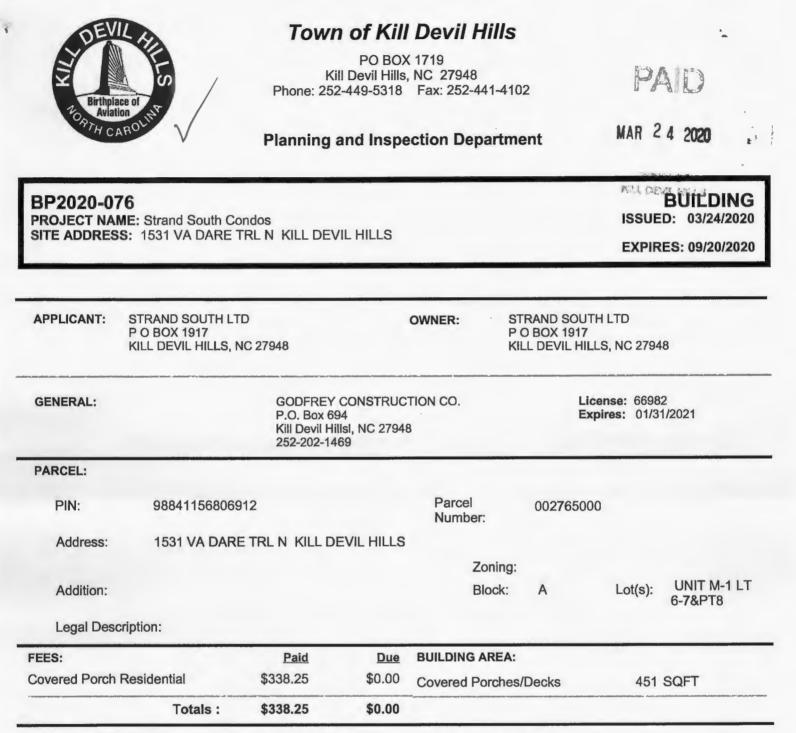

ding lot coverage and setbacks.                             |
| * | Zoning Final Inspection is required.                                                                                     |

BP2020-077 PROJECT NAME: Sarah Brown SITE ADDRESS: 2012 EDENTON ST ST KILL DEVIL HILLS

1

BUILDING ISSUED: 03/24/2020

EXPIRES: 09/20/2020

I hereby certify that I have read and examined this application and know the same to be true and correct. All provisions of Laws and Ordinances governing this type of work will be complied with whether specified herein or not. The granting of a permit does not presume to give authority to violate or cancel the provisions of any other state/local law regulating construction or the performance of construction.

**Issued By: Contractor or Authorized Agent:** Date:



PROJECT DESCRIPTION: Replace 6 (2 stacks x3 units high) porches for timeshare units.

PROJECT NAME: Strand South Condos SITE ADDRESS: 1531 VA DARE TRL N KILL DEVIL HILLS BUILDING ISSUED: 03/24/2020

EXPIRES: 09/20/2020

### DETAILS

| Permit                          |                              |
|---------------------------------|------------------------------|
| Name                            | Value                        |
| CAMA PERMIT                     | Ν                            |
| CAMA EXEMPTION                  | Ν                            |
| ZONING DISTRICT                 | OIR                          |
| PURPOSE                         | Commercial<br>Repair/Remodel |
| FLOOD ZONE                      | VE                           |
| BASE FLOOD ELEVATION