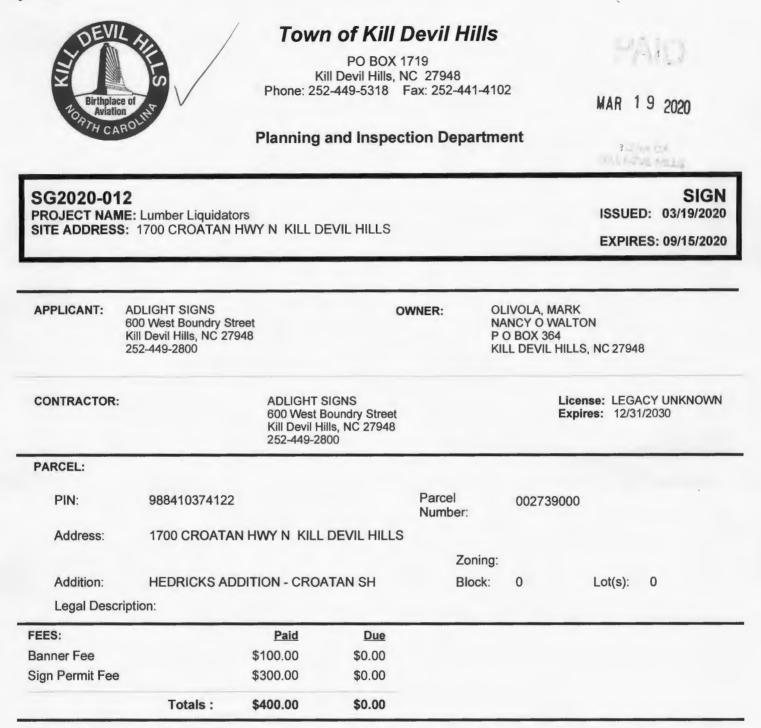

\* This permit becomes null and void if work or construction authorized is not commenced within 6 months or if construction or work is suspended for a period of 12 months at any time after work has started.

\* As-built survey will be required prior to Certificate of Occupancy or Certificate of Compliance.

I hereby certify that I have read and examined this application and know the same to be true and correct. All provisions of Laws and Ordinances governing this type of work will be complied with whether specified herein or not. The granting of a permit does not presume to give authority to violate or cancel the provisions of any other state/local law regulating construction or the performance of construction.

**Issued By:** Date: 07- 31-2020 Contractor or Authorized Agent: Metile rer



PROJECT DESCRIPTION: Signs on the building, add sign to free-standing sign, banners

-

## SG2020-012

PROJECT NAME: Lumber Liquidators SITE ADDRESS: 1700 CROATAN HWY N KILL DEVIL HILLS SIGN ISSUED: 03/19/2020

EXPIRES: 09/15/2020

DETAILS Permit Value Name **# OF BANNERS** 2 3 **#OFSIGNS** SIGN - FREE STANDING 2.24 PERMITTED (SQFT) SIGN - FREE STANDING 2.24 PROPOSED (SQ FT) SIGN - WALL PERMITTED 50.00 (SQFT) SIGN- WALL PROPOSED (SQ 49.07 FT) **ZONING DISTRICT** С PURPOSE Commercial Accessory CONSTRUCTION COST 3000.00 FLOOD ZONE AE

**REQUIRED INSPECTIONS** 

Final

#### CONDITIONS

\* Proposed sign cannot be flashing or intermittently illuminated or appear to be flashing or glittering or moving.

No exposed neon, argon, krypton or similar gas lighting allowed except as permitted in Sect