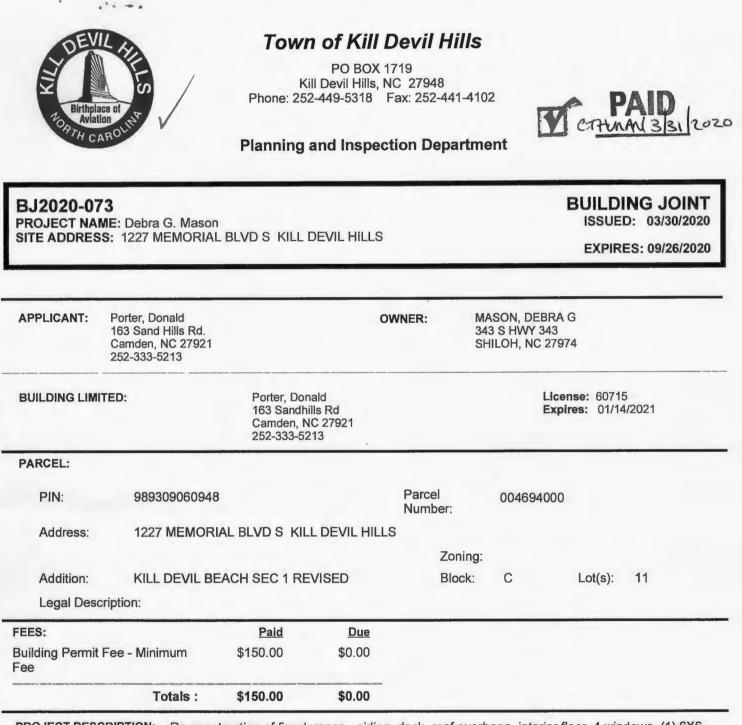

including lot coverage and setbacks.
- \* Zoning Final Inspection is required.

\* Must comply with Wind Borne Debris requirements as defined in NCBC R301.2.1.2 and NCBC 1609.2.

PROJECT NAME: Walton Bedroom addition SITE ADDRESS: 900 CLAM SHELL DR KILL DEVIL HILLS BUILDING JOINT ISSUED: 03/27/2020

EXPIRES: 09/23/2020

I hereby certify that I have read and examined this application and know the same to be true and correct. All provisions of Laws and Ordinances governing this type of work will be complied with whether specified herein or not. The granting of a permit does not presume to give authority to violate or cancel the provisions of any other statellocal law regulating construction or the performance of construction.

Issued By: Date: 3/27/2020 **Contractor or Authorized Agent:** 



PROJECT DESCRIPTION: Re-construction of fire damage - siding, deck, roof overhang, interior floor, 4 windows, (1) 6X6 piling

Dormit

PROJECT NAME: Debra G. Mason SITE ADDRESS: 1227 MEMORIAL BLVD S KILL DEVIL HILLS

# BUILDING JOINT ISSUED: 03/30/2020

EXPIRES: 09/26/2020

# DETAILS

| Permit                      |               |  |  |  |
|-----------------------------|---------------|--|--|--|
| Name                        | Value         |  |  |  |
| ZONING DISTRICT             | RL            |  |  |  |
| FRONT YARD SETBACK          | 30            |  |  |  |
| REAR YARD SETBACK           | 20% Depth >30 |  |  |  |
| SIDE YARD SETBACK           | 10            |  |  |  |
| CAMA PERMIT                 | N             |  |  |  |
| CAMA EXEMPTION              | N             |  |  |  |