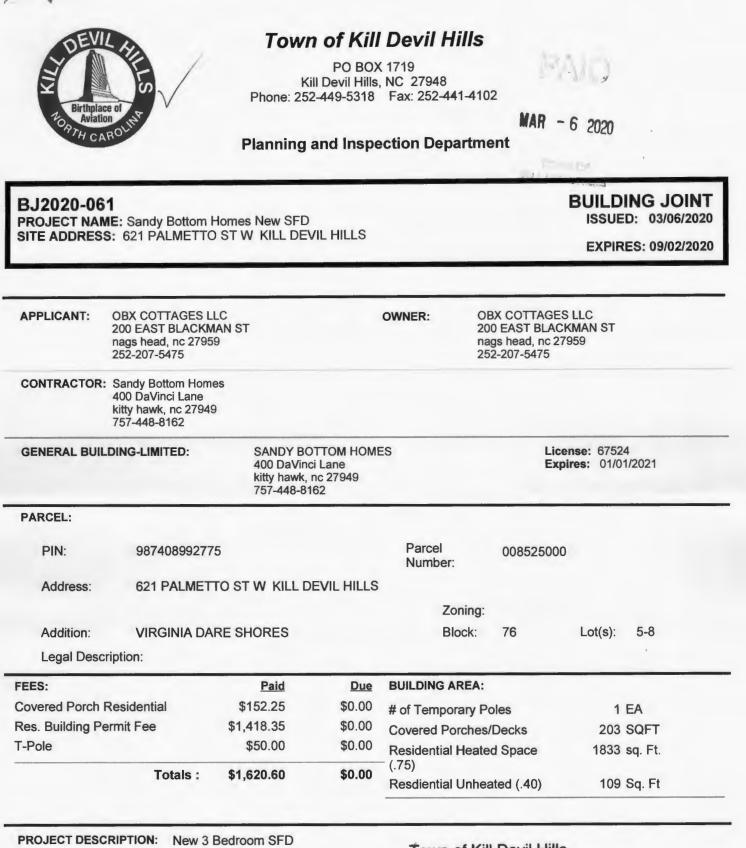

Printed by : Marty Shaw on: 03/05/2020 09:18 AM

| BJ2020-057                                         |
|----------------------------------------------------|
| PROJECT NAME: Nonnemacker New House                |
| SITE ADDRESS: 424 WALKER STREET W Kill Devil Hills |

BUILDING JOINT ISSUED: 03/05/2020

EXPIRES: 09/01/2020