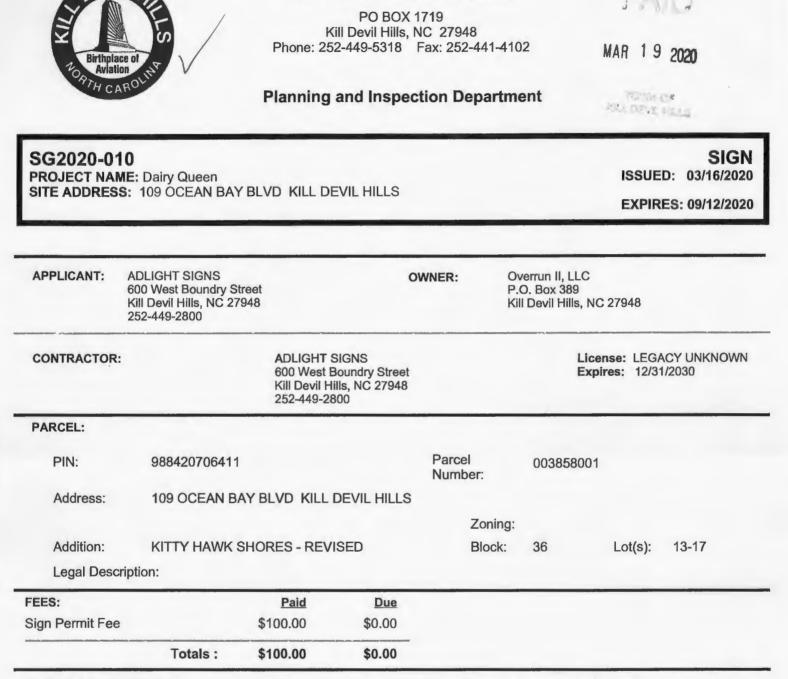

|
| SITE ADDRESS: 1700 CROATAN HWY N KILL DEVIL HILLS                                                                                                                                                                                                                                                                                           | EXPIRES: 09/15/2020                                   |
| I hereby certify that I have read and examined this application and know the<br>All provisions of Laws and Ordinances governing this type of work will be c<br>specified herein or not. The granting of a permit does not presume to give a<br>the provisions of any other state local law regulating construction or the per<br>Issued By: | omplied with whether<br>uthority to violate or cancel |

2.0



PROJECT DESCRIPTION: Removing sign from south side of building and adding a new sign to building

Y

## SG2020-010

PROJECT NAME: Dairy Queen SITE ADDRESS: 109 OCEAN BAY BLVD KILL DEVIL HILLS

EXPIRES: 09/12/2020

#### DETAILS

| Permit                         |                      |
|--------------------------------|----------------------|
| Name                           | Value                |
| # OF SIGNS                     | 1                    |
| SIGN- WALL PROPOSED (SC<br>FT) | 2 21.39              |
| ZONING DISTRICT                | С                    |
| PURPOSE                        | Commercial Accessory |
| CONSTRUCTION COST              | 1000.00              |
| FLOOD ZONE                     | AE                   |

#### **REQUIRED INSPECTIONS**

Final

#### COND