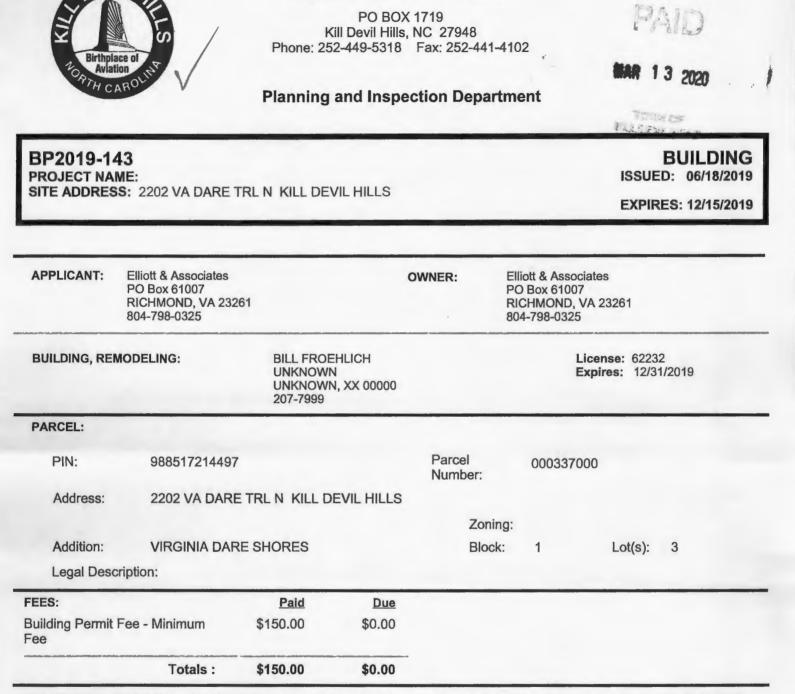

d of 12 months at any time after work has started.

\* Construction must meet all aspect of Chapter 153 Zoning including lot coverage and setbacks.

I hereby certify that I have read and examined this application and know the same to be true and correct. All provisions of Laws and Ordinances governing this type of work will be complied with whether specified herein or not. The granting of a permit does not presume to give authority to violate or cancel the provisions of any other state/local law regulating construction or the performance of construction.

| Issued By:                                      |                          |
|-------------------------------------------------|--------------------------|
| Contractor or Authorized Agent: Phyllis Balling | Date: <u>3 - 13 - 20</u> |



PROJECT DESCRIPTION: REPAIR/REPLACE FRONT & REAR STAIRS, DECK RAILINGS AND SOME DECK BOARDS.

BP2019-143 PROJECT NAME: SITE ADDRESS: 2202 VA DARE TRL N KILL DEVIL HILLS BUILDING ISSUED: 06/18/2019

EXPIRES: 12/15/2019

|                                |                               | DETAILS |
|--------------------------------|-------------------------------|---------|
| Permit                         |                               |         |
| Name                           | Value                         |         |
| CAMA PERMIT                    | N                             |         |
| CAMA EXEMPTION                 | N                             |         |
| ZONING DISTRICT                | С                             |         |
| PURPOSE                        | Resid