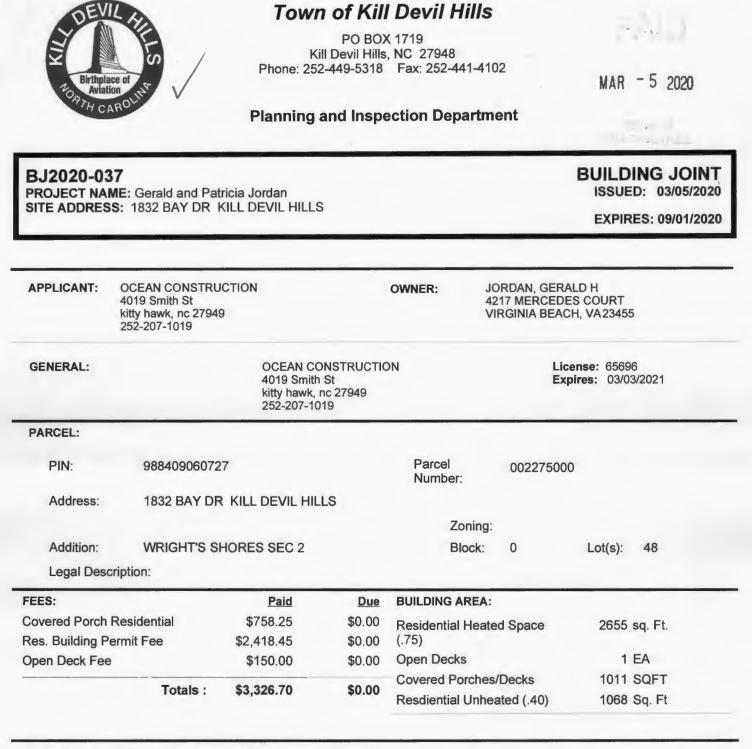

PROJECT DESCRIPTION: Proposed 4 bedroom single family dwelling

\*

BJ2020-037 PROJECT NAME: Gerald and Patricia Jordan SITE ADDRESS: 1832 BAY DR KILL DEVIL HILLS **BUILDING JOINT** ISSUED: 03/05/2020

EXPIRES: 09/01/2020

BJ2020-037 PROJECT NAME: Gerald and Patricia Jordan SITE ADDRESS: 1832 BAY DR KILL DEVIL HILLS

EXPIRES: 09/01/2020