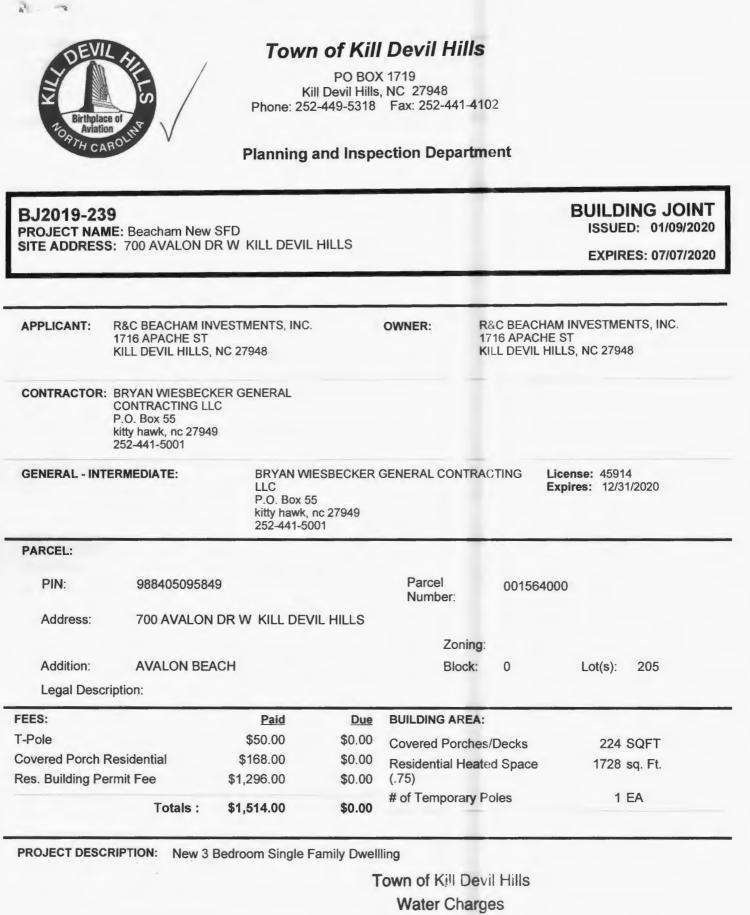

#### BJ2019-238

PROJECT NAME: Southwood Management, Inc. SITE ADDRESS: 807 KITTY CT KILL DEVIL HILLS BUILDING JOINT

ISSUED: 01/06/2020

EXPIRES: 07/04/2020

| APPLICANT:                                                                                                        | CHRISTOPHER ZA<br>1200 W. Sportsmar<br>K D H, NC 27948 |                          | _                      | OWNER: Southwood Management, Inc.<br>5031 Pitzer Rd.<br>ROANOKE, VA 24014<br>540-353-6886 |               |             |
|-------------------------------------------------------------------------------------------------------------------|--------------------------------------------------------|--------------------------|------------------------|-------------------------------------------------------------------------------------------|---------------|-------------|
| RESIDENTIAL-LIMITED: ZAPPULLA, Christopher<br>1200 WEST Sportsman D<br>Kill Devil Hills, NC 27948<br>252-581-0107 |                                                        |                          | DR Expires: 01/01/2021 |                                                                                           |               |             |
| PARCEL:                                                                                                           |                                                        |                          |                        |                                                                                           |               |             |
| PIN:                                                                                                              | 98840517192                                            | 20                       |                        | Parcel<br>Number:                                                                         | 00220100      | 0           |
| Address:                                                                                                          | 807 KITTY C                                            | KILL DEVIL HIL           | LS                     |                                                                                           |               |             |
|                                                                                                                   |                                                        |                          |                        | Zoni                                                                                      | ing:          |             |
| Addition:                                                                                                         | WRIGHT'S S                                             | WRIGHT'S SHORES          |                        | Bloc                                                                                      | <b>k:</b> 0   | Lot(s): 107 |
| Legal Desc                                                                                                        | cription:                                              |                          |                        |                                                                                           |               |             |
| FEES:                                                                                                             |                                                        | Paid                     | Due                    | BUILDING AR                                                                               | EA:           |             |
| Land Disturbing                                                                                                   | 1                                                      | \$100.00                 | \$0.00                 | Open Decks                                                                                |               | 1 EA        |
| Open Deck Fee                                                                                                     | )                                                      | \$150.00                 | \$0.00                 | Resdiential U                                                                             | nheated (.40) | 84 Sq. Ft   |
| Res. Building Permit Fee \$1,011.60 \$0.00                                                                        |                                                        | Residential Heated Space |                        | 1304 sq. Ft.                                                                              |               |             |
| T-Pole                                                                                                            |                                                        | \$50.00                  | \$0.00                 | (.75)                                                                                     |               |             |
| Panina daga matan da kana ana a                                                                                   | Totals :                                               | \$1,311.60               | \$0.00                 | # of Temporal                                                                             | ry Poles      | 1 EA        |