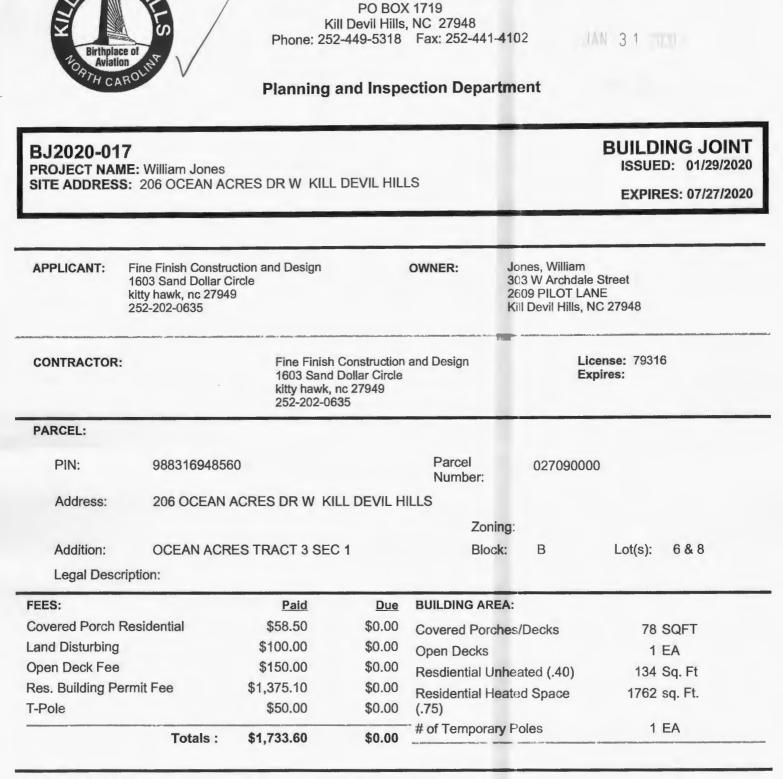

#### BJ2020-017 PROJECT NAME: William Jones SITE ADDRESS: 206 OCEAN ACRES DR W KILL DEVIL HILLS

## **BUILDING JOINT**

ISSUED: 01/29/2020

EXPIRES: 07/27/2020

|                                 | D                            |
|---------------------------------|------------------------------|
| Permit                          |                              |
| Name                            | Value                        |
| ZONING DISTRICT                 | RL                           |
| FRONT YARD SETBACK              | 30                           |
| REAR YARD SETBACK               | 20% Depth >30                |
| SIDE YARD SETBACK               | 8                            |
| HEALTH DEPARTMENT<br>PERMIT #   | 29260                        |
| # PARKING<br>SPACES/BEDROOM     | 4                            |
| CAMA PERMIT                     | N                            |
| CAMA EXEMPTION                  | N                            |
| FLOOD ZONE                      | х                            |
| SUBSTANTIAL<br>IMPROVEMENT      | NO                           |
| PURPOSE                         | Residential New              |
| CONSTRUCTION TYPE               | V                            |
| CONSTRUCTION COST               | 200000.00                    |
| LOT COVERAGE                    | 33.29                        |
| LIVING SPACE (SQFT)             | 1762                         |
| COVERED<br>PORCHES/DECKS (SQFT) | 78                           |
| STORAGE (SQFT)                  | 134                          |
| OPEN DECK (SQFT)                | 48                           |
| TOTAL SQUARE FOOTAGE            | 2022                         |
| ENGINEER AND LICENSE<br>NUMBER  | MIKE OSTEEN 032628           |
| CULVERT                         | N                            |
| ROLL OUT CAN                    | 1                            |
| DRIVEWAY INVERT 2               | Υ                            |
| OCCUPANCY TYPE                  | One & Two Family<br>Dwelling |

BJ2020-017 PROJECT NAME: William Jones SITE ADDRESS: 206 OCEAN ACRES DR W KILL DEVIL HILLS

EXPIRES: 07/27/2020