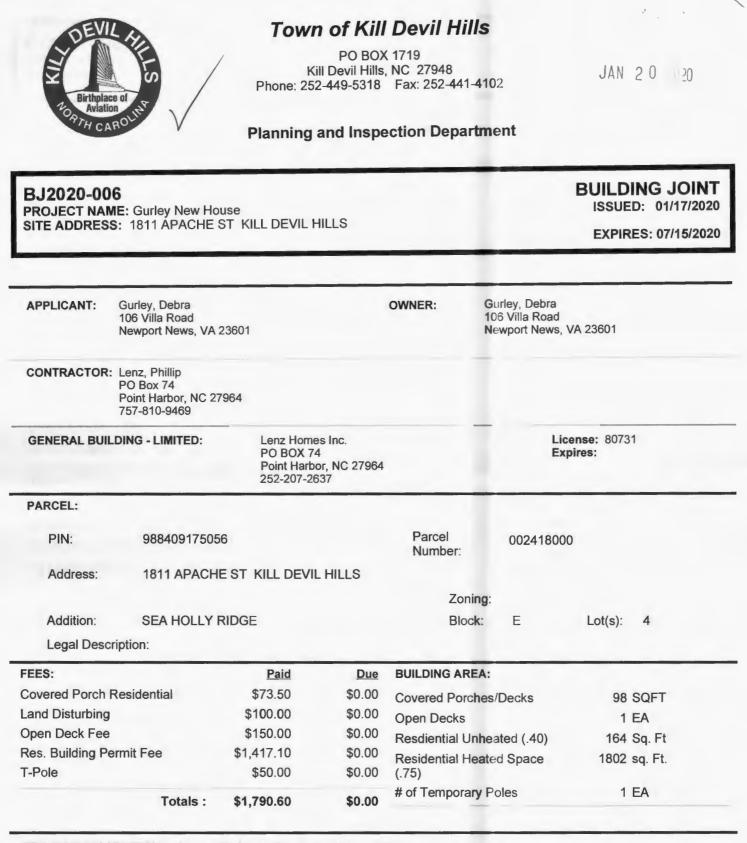

#### BJ2020-002

PROJECT NAME: Richard and Patricia Young SITE ADDRESS: 211 Orville Court Kill Devil Hills

#### BUILDING JOINT ISSUED: 01/14/2020

EXPIRES: 07/12/2020

| APPLICANT:                                                                                             | C & T CONTRACTI<br>1700 Bell Ave.<br>Kill Devil Hills, NC 2<br>252-202-9943 |                      |                                       | OWNER: RICHARD Y<br>116 Discove<br>Williamsburg<br>757-253-152 | ry Lane<br>I, Va 23185 |
|--------------------------------------------------------------------------------------------------------|-----------------------------------------------------------------------------|----------------------|---------------------------------------|----------------------------------------------------------------|------------------------|
| BUILDING LIMITED:<br>C & T CONTRACTING<br>1700 Bell Ave.<br>Kill Devil Hills, NC 27948<br>252-202-9943 |                                                                             | 3                    | License: 45367<br>Expires: 01/01/2021 |                                                                |                        |
| PARCEL:                                                                                                |                                                                             |                      |                                       |                                                                |                        |
| PIN:                                                                                                   | 98840628565                                                                 | 51                   |                                       | Parcel<br>Number:                                              |                        |
| Address:                                                                                               | 211 Orville C                                                               | ourt Kill Devil Hill | S                                     |                                                                |                        |
|                                                                                                        |                                                                             |                      |                                       | Zoning:                                                        |                        |
| Addition:                                                                                              |                                                                             |                      |                                       | Block:                                                         | Lot(s):                |
| Legal Desc                                                                                             | cription: Lot 173,                                                          | Wright's Shores S    | Subdivision                           |                                                                |                        |
| FEES:                                                                                                  |                                                                             | Paid                 | Due                                   | BUILDING AREA:                                                 |                        |
| Covered Porch                                                                                          | Residential                                                                 | \$96.00              | \$0.00                                | Covered Porches/Decks                                          | 128 SQFT               |
| Res. Building P                                                                                        | ermit Fee                                                                   | \$1,181.25           | \$0.00                                | # of Temporary Poles                                           | 1 EA                   |
| T-Pole                                                                                                 |                                                                             | \$50.00              | \$0.00                                | Residential Heated Space                                       | 1575 sq. Ft.           |
|                                                                                                        |                                                                             | \$1,327.25           | \$0.00                                | (.75)                                                          |                        |