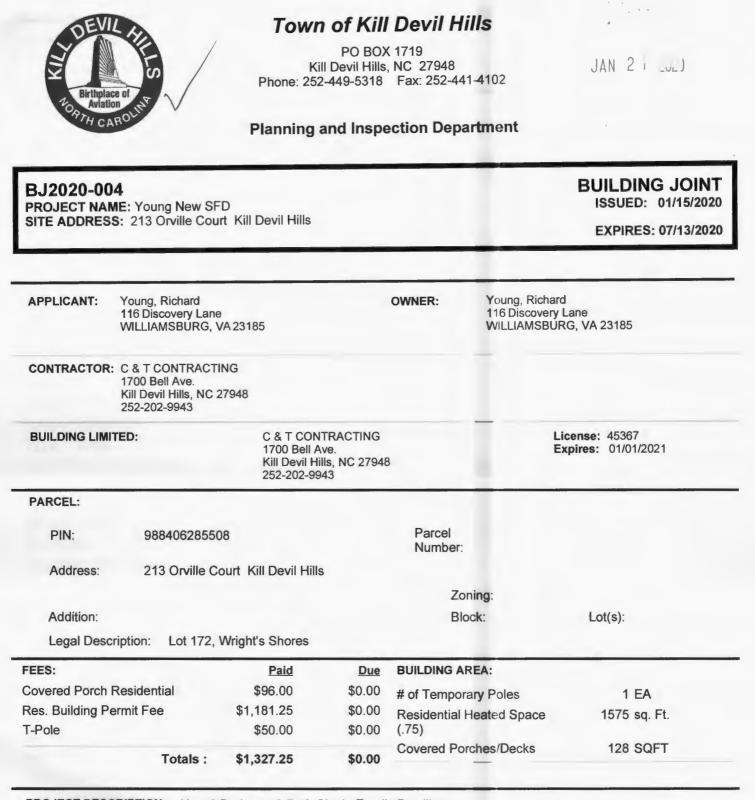

#### BJ2020-010

**PROJECT NAME:** Sandy Bottom Homes **SITE ADDRESS:** 616 Eden Street W Kill Devil Hills

#### BUILDING JOINT ISSUED: 01/21/2020

EXPIRES: 07/19/2020

| APPLICANT:       | Sandy Bottom Hom<br>400 DaVinci Lane<br>kitty hawk, nc 2794<br>757-448-8162 |                                                     |              | 400<br>kitty                   | Sandy Bottom Homes<br>400 DaVinci Lane<br>kitty hawk, nc 27949<br>757-448-8162 |         |  |
|------------------|-----------------------------------------------------------------------------|-----------------------------------------------------|--------------|--------------------------------|--------------------------------------------------------------------------------|---------|--|
| GENERAL BUIL     | DING-LIMITED:                                                               | SANDY BC<br>400 DaVind<br>kitty hawk,<br>757-448-81 | nc 27949     | ES                             | License: 6752<br>Expires: 01/0                                                 |         |  |
| PARCEL:          |                                                                             |                                                     |              |                                |                                                                                |         |  |
| PIN:             | 98752090112                                                                 | 4                                                   |              | Parcel<br>Number:              |                                                                                |         |  |
| Address:         | 616 Eden Stre                                                               | eet W Kill Devil H                                  | lills        |                                |                                                                                |         |  |
|                  |                                                                             |                                                     |              | Zoning:                        |                                                                                |         |  |
| Addition:        |                                                                             |                                                     |              | Block:                         | Lot(s):                                                                        |         |  |
| Legal Desc       | ription: Lot 26-R,                                                          | Block 78, Recom                                     | bination pla | t for OBX Cotta <b>ge</b> s, L | LC                                                                             |         |  |
| FEES:            |                                                                             | Paid                                                | Due          | BUILDING AREA:                 | ······································                                         |         |  |
| Covered Porch I  | Residential                                                                 | \$63.00                                             | \$0.00       | Covered Porches/D              | ecks 84                                                                        | SQFT    |  |
| Land Disturbing  |                                                                             | \$100.00                                            | \$0.00       | Resdiential Unheat             | ed (.40) 541                                                                   | Sq. Ft  |  |
| Open Deck Fee    |                                                                             | \$150.00                                            | \$0.00       | Residential Heated             |                                                                                | sq. Ft. |  |
| Res. Building Pe | ermit Fee                                                                   | \$1,547.65                                          | \$0.00       | (.75)                          |                                                                                |         |  |
| T-Pole           |                                                                             | \$50.00                                             | \$0.00       | # of Temporary Pol             | es 1                                                                           | EA      |  |
|                  |                                                                             | ***                                                 |              | Open Decks                     | 1                                                                              | EA      |  |