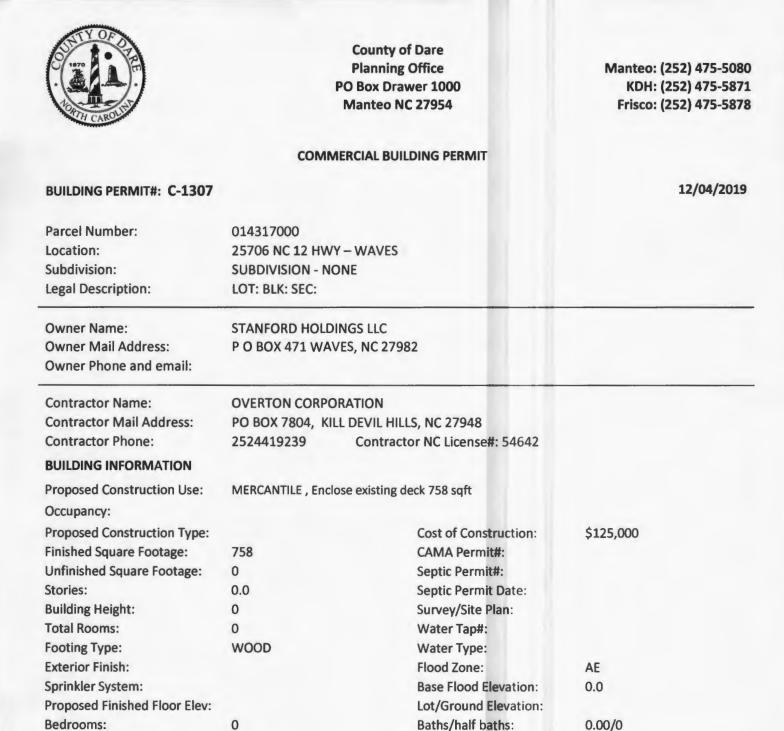

|
| Proposed Finished Floor Elev:                                     | N/A                                   | Lot/Ground Elevation:                                                        | N/A                                                                  |
| Bedrooms:                                                         | 0                                     | Baths/half baths:                                                            | 0/0                                                                  |

or site plan requires prior approval. STORM; **REPLACE DAMAGED GAS STATION CANOPY** 

| \$ | .00 |
|----|-----|
| *  |     |

TOTAL FEES: \$.00 Applicant Signature: JF ACQUISITION (DBA) JONES AND FRANK Inspector Signature: LMF

Application Reference # 1111 on 12/05/2019



**Comments:** Any deviation from the building plan PERMIT FEE or site plan requires prior approval.

\$720.10

**TOTAL FEES:** \$720.10 Applicant Signature: OVERTON CORPORATION **Inspector Signature:** KDJ

## Application Reference # 1011 on 11/04/2019



#### County of Dare Planning Department PO Box Drawer 1000 Manteo NC 27954

#### RESIDENTIAL BUILDING PERMIT DATA

Manteo (252)475-5870 Northern Beach (252)475-5871 Buxton (252)475-5878

#### **BUILDING PERMIT#: 1346**

Permit Date: 2019-12-10

| Parcel Number:     | 030575000                              |
|--------------------|----------------------------------------|
| PIN Number:        | 958519606372                           |
| Location:          | 58099 NC 12 HWY HATTERAS NC            |
| Subdivision Name:  | SUBDIVISION - NONE