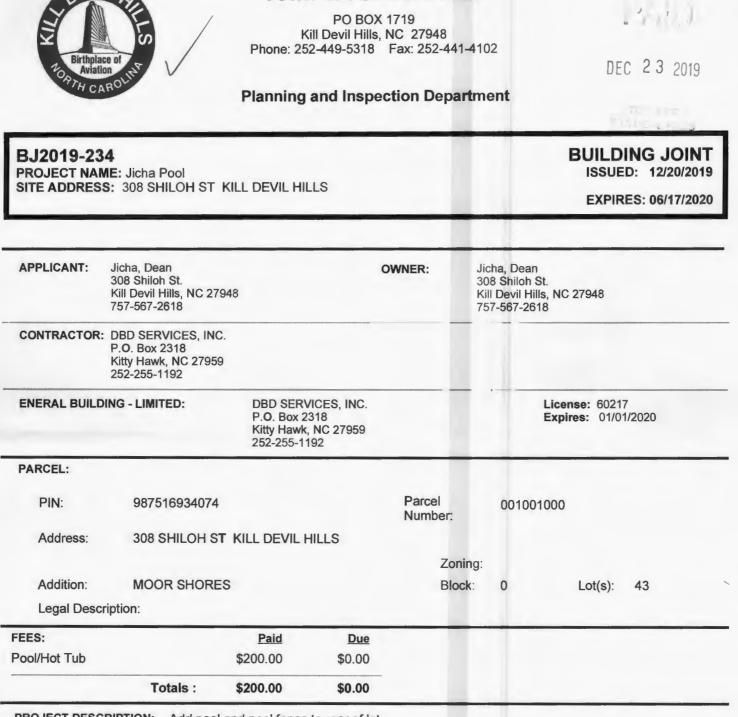

PROJECT DESCRIPTION: Add pool and pool fence to rear of lot

PROJECT NAME: Jicha Pool SITE ADDRESS: 308 SHILOH ST KILL DEVIL HILLS

| BJ2019-234          |               |                   |       |
|---------------------|---------------|-------------------|-------|
| <b>PROJECT NAME</b> | : Jicha Pool  |                   |       |
| SITE ADDRESS:       | 308 SHILOH ST | <b>KILL DEVIL</b> | HILLS |