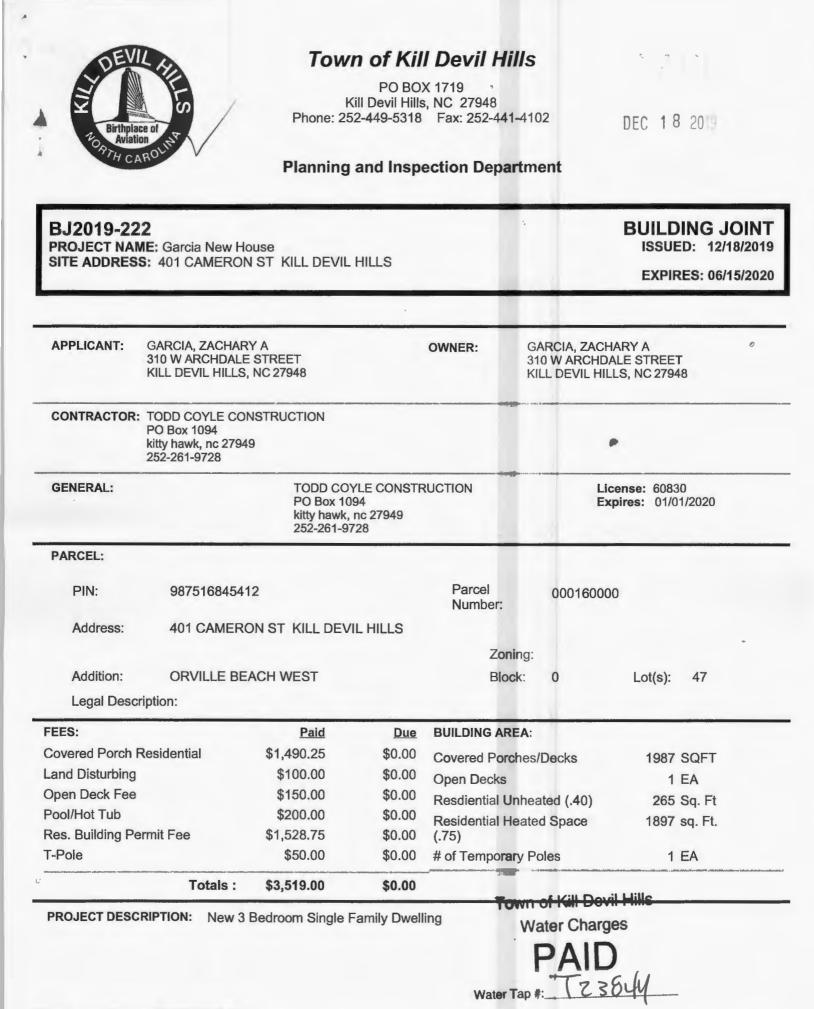

tion must meet all aspect of Chapter 153 Zoning including lot coverage and setbacks.

\* Zoning Final Inspection is required.

Printed by : CTHUMAN on: 12/04/2019 08:13 AM

**BUILDING JOINT** BJ2019-213 ISSUED: 12/04/2019 **PROJECT NAME:** Culotta Pool SITE ADDRESS: 300 GUNAS DR KILL DEVIL HILLS EXPIRES: 06/01/2020 I hereby certify that I have read and examined this application and know the same to be true and correct. All provisions of Laws and Ordinances governing this type of work will be complied with whether specified herein or pot. The granting of a permit does not presume to give authority to violate or cancel the provisions of any other stateflocal law regulating construction or the performance of construction. **Issued By:** Date: 12-18.19 **Contractor or Authorized Agent:** 

2



4

PROJECT NAME: Garcia New House SITE ADDRESS: 401 CAMERON ST KILL DEVIL HILLS

#### BUILDING JOINT ISSUED: 12/18/2019

EXPIRES: 06/15/2020

DETAILS Permit Name Value ZONING DISTRICT RL FRONT YARD SETBACK 30 REAR YARD SETBACK 20% Depth >30 SIDE YARD SETBACK 10 STREET SIDE SETBACK 15 HEALTH DEPARTMENT 29225 PERMIT # **#PARKING** 2 SPACES/BEDROOM **CAMA PERMIT** N CAMA EXEMPTION N FLOOD ZONE Х SUBSTANTIAL NO **IMPROVEMENT** PURPOSE **Residential New** CONSTRUCTION TYPE V CONSTRUCTION COST 385000.00 LOT COVERAGE 38.80 LIVING SPACE (SQFT) 1897 COVERED 1987 PORCHES/DECKS (SQFT) STORAGE (SQFT) 265 160 **OPEN DECK (SQFT)** TOTAL SQUARE FOOTAGE 4309 SURVEYOR NAME AND Jamie E. Furr L-4692 NUMBER ENGINEER AND LICENSE Raymond Pate 13018 NUMBER CULVERT N **DRIVEWAY INVERT 2** Y OCCUPANCY TYPE **One