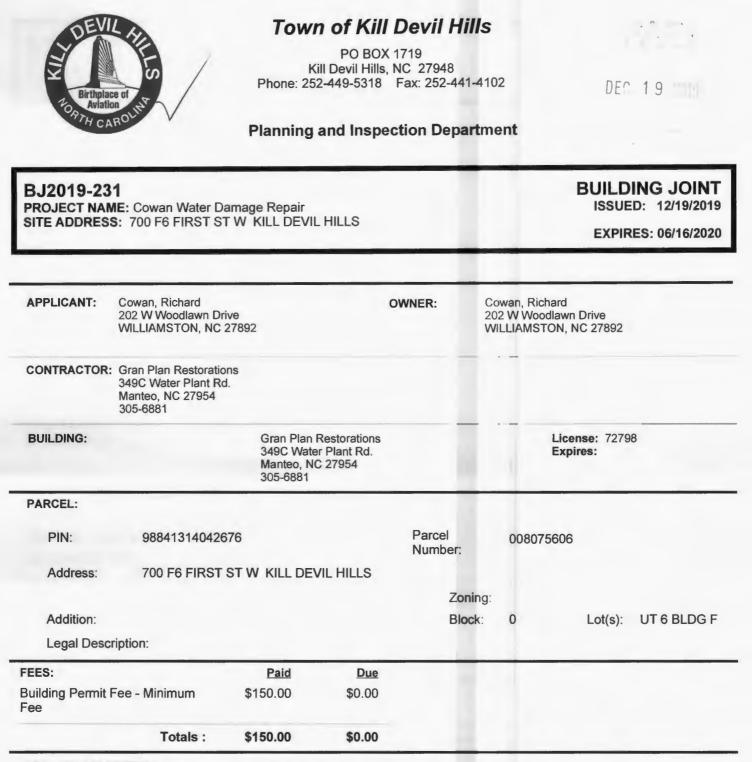

**Issued By:** Date: 12/19/2019

G

**Contractor or Authorized Agent:** 

PROJECT DESCRIPTION: reconstruction/mitigation from water damage

=3

-----

PROJECT NAME: Cowan Water Damage Repair SITE ADDRESS: 700 F6 FIRST ST W KILL DEVIL HILLS

#### BUILDING JOINT ISSUED: 12/19/2019

EXPIRES: 06/16/2020

Date: 12/19/2019

I hereby certify that I have read and examined this application and know the same to be true and correct. All provisions of Laws and Ordinances governing this type of work will be complied with whether specified herein or not. The granting of a permit does not presume to give authority to violate or cancel the provisions of any other statellocal law regulating construction or the performance of construction.

**Issued By:** 

**Contractor or Authorized Agent:** 

PO BOX 1719 Kill Devil Hills, NC 27948 Phone: 252-449-5318 Fax: 252-441-4102