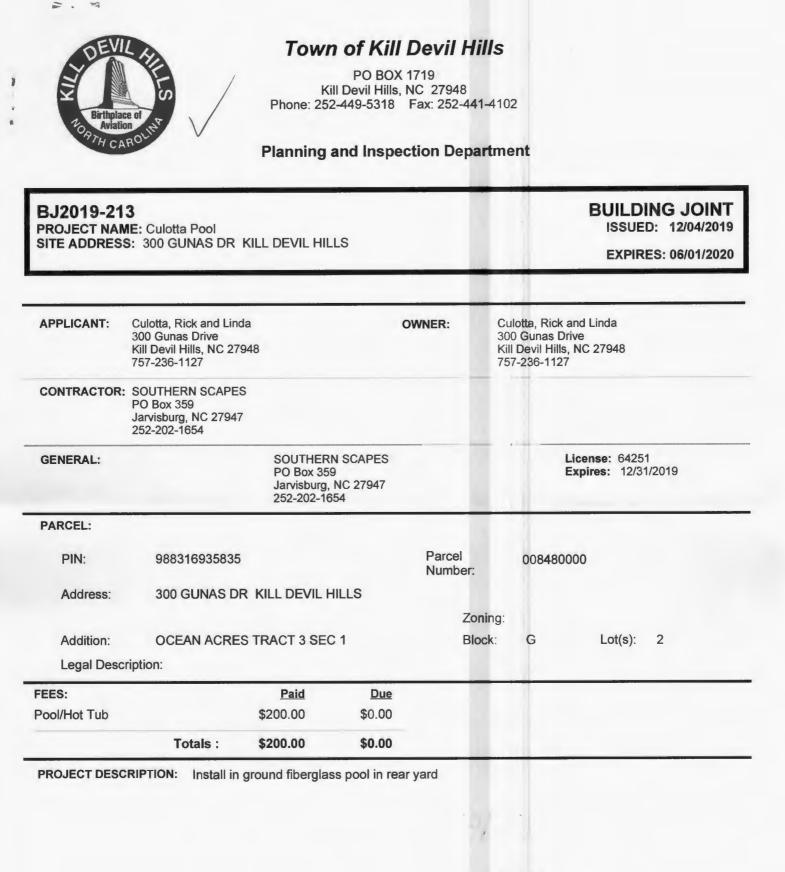

nances shall be screened.

\* Must comply with Wind Borne Debris requirements as defined in NCBC R301.2.1.2 and NCBC 1609.2.

\* Construction must meet all aspect of Chapter 153 Zoning including lot coverage and setbacks.

\* Zoning Final Inspection is required.

I hereby certify that I have read and examined this application and know the same to be true and correct. All provisions of Laws and Ordinances governing this type of work will be complied with whether specified herein or not. The granting of a permit does not presume to give authority to violate or cancel the provisions of any other stateflocal law regulating construction or the performance of construction.

Issued By:

**Contractor or Authorized Agent:** 

| Date: | 12/1 | 7/19 |
|-------|------|------|
|       | 1    | 1    |



DE<sup>1</sup> 1. O

1

PROJECT NAME: Culotta Pool SITE ADDRESS: 300 GUNAS DR KILL DEVIL HILLS

#### BUILDING JOINT ISSUED: 12/04/2019

EXPIRES: 06/01/2020

DETAILS

| Name                      | Value                        |
|---------------------------|------------------------------|
| ZONING DISTRICT           | RL                           |
| FRONT YARD SETBACK        | 30                           |
| REAR YARD SETBACK         | 20% Depth >30                |
| SIDE YARD SETBACK         | 10                           |
| STREET SIDE SETBACK       | 15                           |
| CAMA PERMIT               | Y                            |
| CAMA EXEMPTION            | Ν                            |
| FLOOD ZONE                | х                            |
| SUBSTANTIAL<br>MPROV