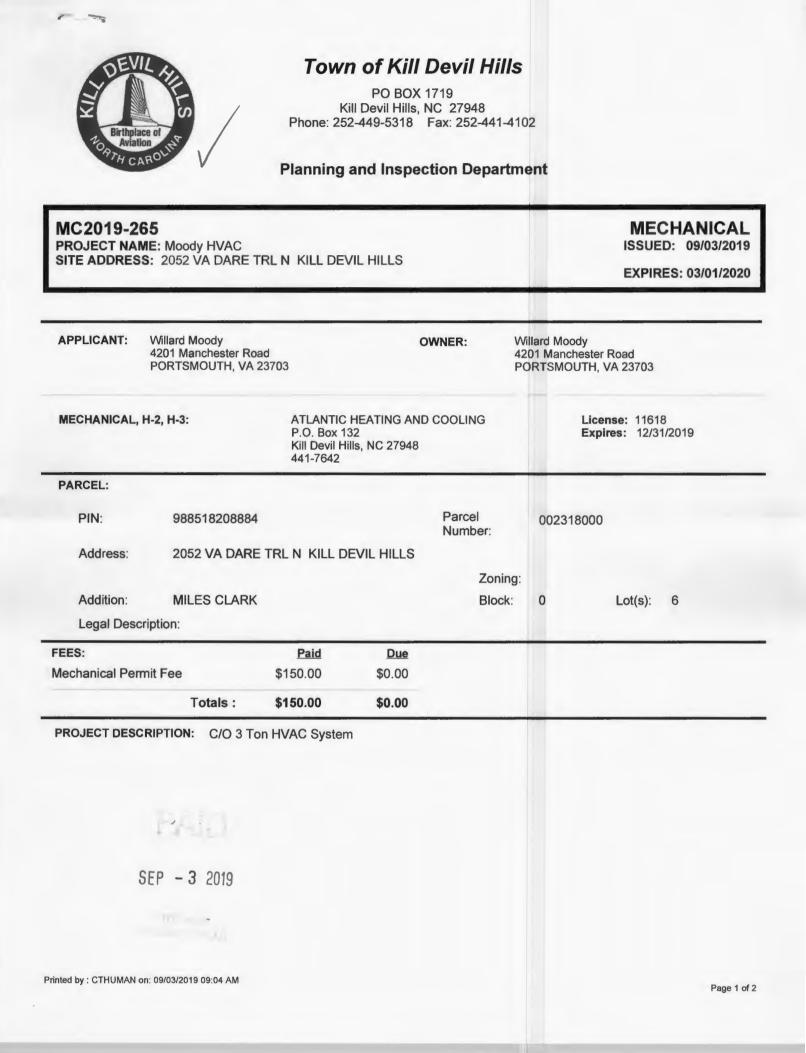

#### **Planning and Inspection Department**

| EL2019-07<br>PROJECT NAI<br>SITE ADDRES | 71<br>ME: Police temp gene<br>S: 102 Town Hall Dr                                | rator<br>Kill Devil Hill |               |                   |                            | ELECTRICAL<br>ISSUED: 09/04/2019<br>EXPIRES: 03/02/2020 |
|-----------------------------------------|----------------------------------------------------------------------------------|--------------------------|---------------|-------------------|----------------------------|---------------------------------------------------------|
| APPLICANT:                              | TOWN OF KILL DEVI<br>P O BOX 1719<br>102 Town Hall Drive<br>KILL DEVIL HILLS, NO |                          | c             | F                 | P O BOX 171<br>102 Town Ha |                                                         |
| ELECTRICAL,                             | UNLIMITED:                                                                       | PO Box 275               | lls, NC 27948 | S                 |                            | License: 19403<br>Expires: 10/02/2019                   |
| PARCEL:                                 |                                                                                  |                          |               |                   |                            |                                                         |
| PIN:                                    | 9876543210                                                                       |                          |               | Parcel<br>Number: | 23                         |                                                         |
| Address:                                | 102 Town Hall                                                                    | Dr Kill Devil Hill       |               |                   |                            |                                                         |
|                                         |                                                                                  |                          |               | Zoning            | : LIGHT I                  | NDUSTRIAL 2                                             |
| Addition:                               |                                                                                  |                          |               | Block:            | blk                        | Lot(s): lot                                             |
| Legal Desc                              | cription: This is the I                                                          | egal description         | test          |                   |                            |                                                         |
| FEES:                                   |                                                                                  | Paid                     | Due           |                   |                            |                                                         |
| Electrical Perm                         | it Fee                                                                           | \$0.00                   | \$0.00        |                   |                            |                                                         |
|                                         | Totals :                                                                         | \$0.00                   | \$0.00        |                   |                            |                                                         |

PROJECT DESCRIPTION: Connect temp generator for police dept.

.

. .

SEP - 4 2019 :

Printed by : CTHUMAN on: 09/04/2019 01:12 PM

#### EL2019-071

-

£

PROJECT NAME: Police temp generator SITE ADDRESS: 102 Town Hall Dr Kill Devil Hill ELECTRICAL ISSUED: 09/04/2019

EXPIRES: 03/02/2020

|                   |                              | DETAILS |  |
|-------------------|------------------------------|---------|--|
| Permit            |                              |         |  |
| Name              | Value                        |         |  |
| ZONING DISTRICT   | G&I Public                   |         |  |
| PURPOSE           | Commercial<br>Repair/Remodel |         |  |
| CONSTRUCTION COST | 1000.00                      |         |  |
| CONSTRUCTION TYPE | V                            |         |  |
| FLOOD ZONE        | х                            |         |  |

Final