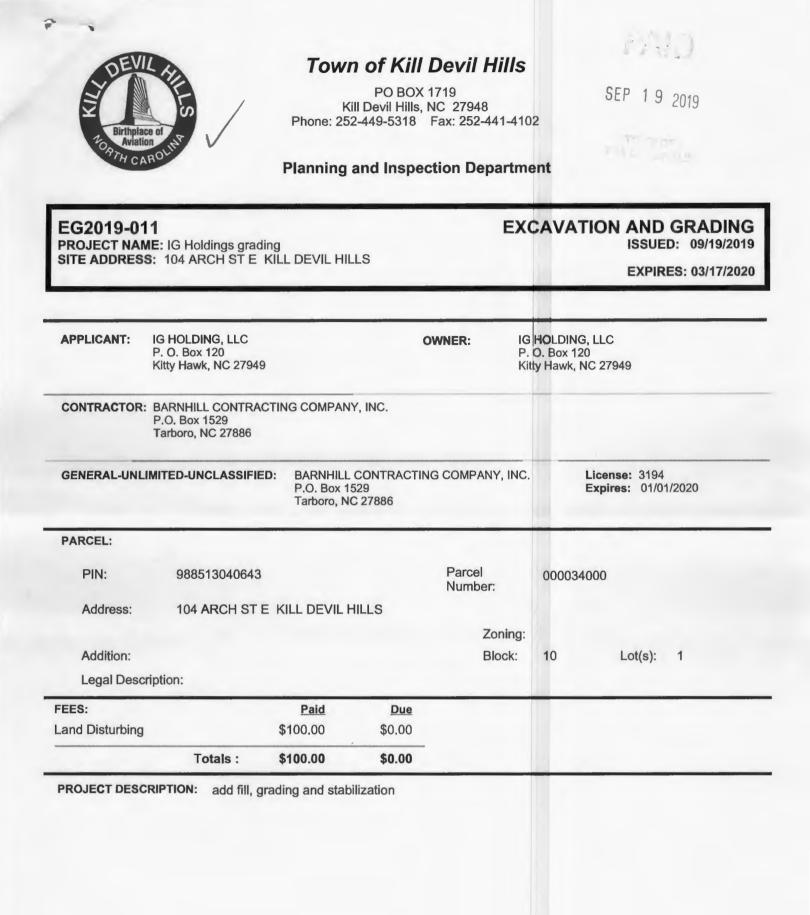

PROJECT NAME: LEE EXTERIOR STAIR AND LANDING

SITE ADDRESS: 1705 SUNSET AVE KILL DEVIL HILLS

HUR2019-004

# **Planning and Inspection Department**

HURRICANE PERMIT ISSUED: 09/18/2019

EXPIRES: 03/16/2020

| APPLICANT: LEE, REBECCA D<br>P O BOX 510524<br>MELBOURNE BEAG |              |                                                                          |                   | LEE, REBECCA D<br>P O BOX 510524<br>MELBOURNE BEACH, FL 32951 |                          |    |
|---------------------------------------------------------------|--------------|--------------------------------------------------------------------------|-------------------|---------------------------------------------------------------|--------------------------|----|
| GENERAL, UN                                                   | LICENSED:    | FIVE STAR CONS<br>1004 INDIAN DR<br>Kill Devil Hills, NC<br>252-489-1252 |                   |                                                               | License: XXX<br>Expires: |    |
| PARCEL:                                                       |              |                                                                          |                   |                                                               |                          |    |
| PIN:                                                          | 988409150572 |                                                                          | Parcel<br>Number: | 002609                                                        | 000                      |    |
| Address:                                                      | 1705 SUNSET  | AVE KILL DEVIL HIL                                                       | LS                |                                                               |                          |    |
|                                                               |              |                                                                          | Zonin             | g:                                                            |                          |    |
| Addition:                                                     | CROATAN SH   | ORES SUBDIV                                                              | Block             | : 18                                                          | Lot(s):                  | 26 |
| Legal Desc                                                    | cription:    |                                                                          |                   |                                                               |                          |    |
| EES:                                                          |              | Paid                                                                     | Due               |                                                               |                          |    |
|                                                               | Totals :     |                                                                          |                   |                                                               |                          |    |

PROJECT DESCRIPTION: REBUILD STAIR AND LANDING ON NORTH OF STRUCTURE

Printed by : Jordan Blythe on: 09/18/2019 02:35 PM