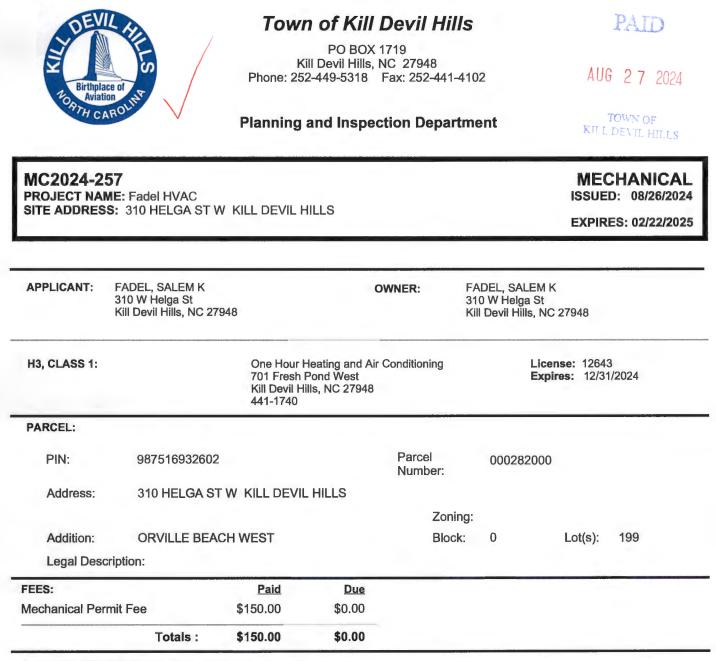

|                                       |                               |                           |          |          |                              |   | 1          |          | · · ·    | 1                    |          |                                                             |
|---------------------------------------|-------------------------------|---------------------------|----------|----------|------------------------------|---|------------|----------|----------|----------------------|----------|-------------------------------------------------------------|
| MC PERMIT #                           |                               |                           |          |          | A                            |   |            | 150,00   |          | 8/6/2024             | N        | HVAC                                                        |
| MC2024-239                            | Carolyn Perkins               | 113 E. Oregon Ave.        | <u>R</u> | MC       |                              | X | \$<br>\$   | 150.00   | R        | 8/6/2024             | N N      | HVAC                                                        |
| MC2024-241                            | David Back                    | 1413 S. Memorial Blvd.    | R        | MC<br>MC | \$ 19,897.00<br>\$ 14,401.00 |   | \$<br>\$   | 150.00   | R        | 8/0/2024             | N        | HVAC                                                        |
| MC2024-242                            | Susan Ruiz-Evans              | 601 W. Fourth St.         | R        |          |                              |   |            | 150.00   | <br>     | 8/7/2024             | N        | HVAC                                                        |
| MC2024-243                            | Dawn Miller                   | 519 McCabe Ct.            | R        |          | \$ 11,441.00                 |   | \$         |          |          | 8/7/2024<br>8/8/2024 | N        | HVAC                                                        |
| MC2024-244                            | Dick Schneider                | 202 E, Wilkinson St.      | R        | MC       | \$ 7,450.00                  |   | \$         | 150.00   |          | 8/9/2024             | N N      | HVAC                                                        |
| MC2024-245                            | Zach Kenny                    | 114 E. Wright Ave.        | R        | MC       | \$ 14,382.00                 | X | \$         | 150.00   | R        |                      |          | HVAC                                                        |
| MC2024-246                            | Oh Well LLC                   | 1105 N. Va. Dare Trl.     | R        | MC       | \$ 8,800.00                  |   | \$         | 150.00   | R        | 8/12/2024            | <u>N</u> | HVAC                                                        |
| MC2024-247                            | Bermuda Bay Homeowners Assoc. | 1101 Cambridge Rd.        | R        | MC       | \$ 9,000.00                  | X | \$         | 150.00   | R        | 8/12/2024            | <u>N</u> |                                                             |
| MC2024-250                            | Edward Redford                | 335 W. Eden St.           | R        |          | \$ 6,138.00                  | X |            | 150.00   | R        | 8/13/2024            |          | Replace duct work under house                               |
| MC2024-185                            | Thiery Fevrier                | 2015 Norfolk St.          | R        |          | \$ 16,375.00                 |   | \$         | 150.00   | R        | 8/16/2024            | <u>N</u> | HVAC<br>HVAC                                                |
| MC2024-249                            | Rachel Powell                 | 1710 Bay Dr.              | R        |          | \$ 9,100.00                  |   | \$         | 150.00   | R        | 8/16/2024            |          |                                                             |
| MC2024-251                            | Sidney Campen                 | 1925 N. Va. Dare Trl.     | R        | MC       |                              |   |            | 150.00   | R        | 8/19/2024            | <u>N</u> | HVAC                                                        |
| MC2024-252                            | Gerald Stalls                 | 416 W. Chowan St.         | R        | MC       |                              | X | \$         | 150.00   | R        | 8/21/2024            | N        | HVAC                                                        |
| MC2024-243                            | Vernon Rose                   | 2019 Edenton St.          | R        |          | \$ 7,535.00                  | X | \$         | 150.00   | R        | 8/21/2024            | N        | HVAC                                                        |
| MC2024-254                            | Warren Martin                 | 1233 Wrightsville Blvd.   | R        | MC       |                              | X | \$         | 150.00   | R        | 8/21/2024            | <u>N</u> | HVAC                                                        |
| MC2024-257                            | Salem Fadel                   | 310 W. Helga St.          | R        | MC       |                              |   | \$         | 150.00   | R        | 8/27/2024            | N        | HVAC                                                        |
| MC2024-258                            | Richard Kimball               | 100 W. Avalon Dr.         | R        |          | \$ 4,000.00                  | X | \$         | 150.00   | <u>R</u> | 8/27/2024            | <u>N</u> | Install mini split system                                   |
| MC2024-259                            | Nathan Newberg                | 209 Burns Dr.             | R        |          | \$ 10,690.00                 | X | \$         | 150.00   | R        | 8/27/2024            |          | HVAC                                                        |
| MC2024-255                            | Shelia Read                   | 112 E. Goddard Ave.       | R        |          | \$ 9,492.00                  | х | \$         | 150.00   | R        | 8/28/2024            |          | HVAC                                                        |
| MC2024-260                            | Melissa Mccue                 | 1522 Bailey's Bay Rd. #12 | R        | MC       | \$ 10,503.00                 | Х | \$         | 150.00   | R        | 8/28/2024            | N        | HVAC                                                        |
| MC2024-261                            | Charles Hudgins               | 1505 Dogwood Ln.          | · 8      | MC       | \$ 8,475.00                  | х | \$         | 150.00   | R        | 8/28/2024            | N        | HVAC                                                        |
|                                       |                               |                           |          |          |                              |   |            |          |          |                      |          |                                                             |
|                                       |                               |                           |          |          |                              |   | _          | [        |          |                      |          |                                                             |
|                                       |                               |                           |          |          | \$ 221,695.00                |   | _ \$ `     | 3,150.00 |          |                      |          |                                                             |
|                                       |                               |                           |          |          |                              |   |            |          |          |                      |          |                                                             |
|                                       |                               |                           |          |          |                              |   |            |          |          |                      |          |                                                             |
|                                       |                               |                           |          |          |                              |   |            |          |          |                      |          |                                                             |
|                                       |                               |                           |          |          |                              |   |            |          |          |                      |          |                                                             |
|                                       |                               |                           |          |          |                              |   |            |          |          |                      |          |                                                             |
|                                       |                               |                           |          |          |                              |   |            |          |          |                      |          |                                                             |
|                                       |                               |                           |          |          |                              |   |            |          |          |                      |          |                                                             |
| · · · · · · · · · · · · · · · · · · · |                               |                           |          |          |                              |   | 1          |          |          |                      |          |                                                             |
|                                       |                               |                           |          |          |                              |   | 1          |          |          |                      |          |                                                             |
| ELPERMIT#                             |                               |                           |          |          |                              |   |            |          |          |                      |          |                                                             |
| EL2023-074                            | Town of Kill Devil Hills      | 102 Town Hall Dr.         | R        | EL       | \$ 7,759.00                  | Х | \$         | -        | G        | 8/6/2024             | N        | New lighting fixtures                                       |
| EL2024-074                            | Town of Kill Devil Hills      | ROW 302 S. Croatan Hwy.   | R        |          | \$ 7,000.00                  | X | \$         | 150.00   | С        | 8/8/2024             | N        | Replace antenna and radio on existing Dominion utility pole |
| EL2024-075                            | Town of Kill Devil Hills      | ROW 303 E. Helga St.      | B        |          | \$ 7,000.00                  | x | \$         | 150.00   | C        | 8/8/2024             |          | Replace antenna and radio on existing Dominion utility pole |
| EL2024-077                            | 5001 Va. Beach Blvd. Assoc.   | 1202 Seventh Ave.         | B        |          | \$ 2,200.00                  | х | \$         | 150.00   | R        | 8/13/2024            |          | Replace main electrical panel                               |
| EL2024-078                            | Daniel Hawkins                | 1103 Suffoik St.          | B        | EL       | \$ 500.00                    | x | \$         | 150,00   | B        | 8/28/2024            |          | De-energize unpermitted ground floor addition               |
|                                       |                               |                           |          |          |                              |   | 1          |          |          |                      |          |                                                             |
|                                       |                               |                           |          |          |                              |   |            |          |          |                      |          | y ( ) = 1 ( ) = 1 ( ) ( ) ( ) ( ) ( ) ( ) ( ) ( ) ( ) (     |
|                                       |                               |                           |          |          | \$ 24,459.00                 |   | ן<br>פי פי | 600,00 L |          |                      |          |                                                             |
|                                       |                               |                           |          |          | ç <u>z</u> -,-55.00          |   | า้         | ]        |          |                      |          |                                                             |
|                                       |                               |                           |          |          |                              |   |            |          |          |                      |          |                                                             |
|                                       |                               |                           |          |          |                              |   | +          |          |          |                      |          |                                                             |
|                                       |                               |                           |          |          |                              |   | +          |          |          |                      |          |                                                             |
|                                       |                               |                           |          |          |                              |   | +          | · ·      |          | ·· []                |          |                                                             |
|                                       |                               |                           |          |          |                              |   | +          |          |          |                      |          |                                                             |
|                                       |                               | ······                    |          |          |                              |   | -          |          |          | +                    |          |                                                             |
|                                       |                               |                           |          |          |                              |   | -          |          | ·        |                      |          |                                                             |
|                                       |                               |                           |          |          |                              |   | +          |          |          |                      |          |                                                             |
|                                       |                               |                           |          |          |                              |   | -          |          |          |                      |          |                                                             |
|                                       |                               |                           |          |          |                              |   | +          |          |          | -                    |          |                                                             |
|                                       |                               |                           |          |          | 1                            |   |            |          |          |                      |          |                                                             |