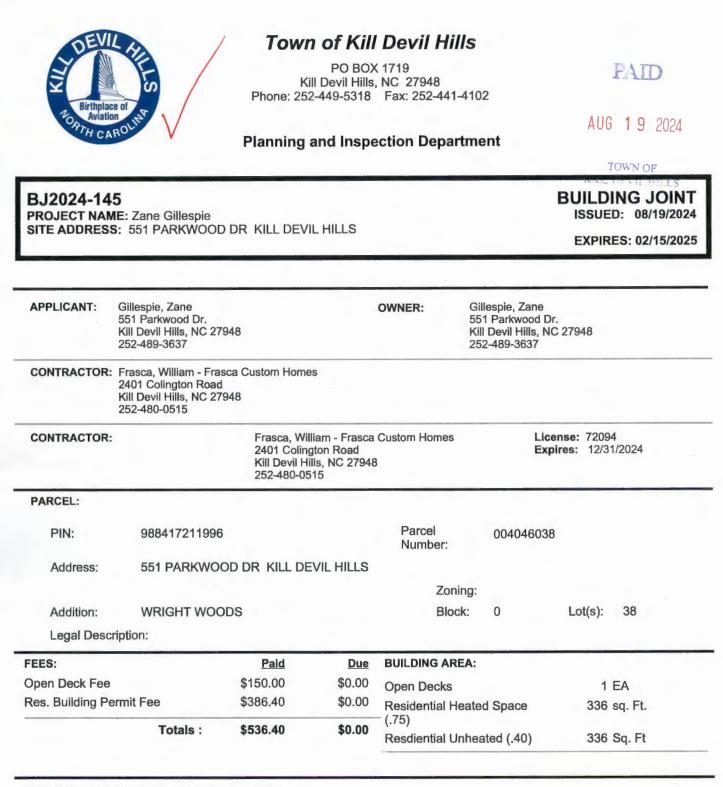

| BUILDING DEDMITS TO                               | R THE MONTH OF AUGUST 2024            |                        | 1     | 1    |             |              |               | Т  |           |         |                |                        |                                                                     |
|---------------------------------------------------|---------------------------------------|------------------------|-------|------|-------------|--------------|---------------|----|-----------|---------|----------------|------------------------|---------------------------------------------------------------------|
|                                                   |                                       |                        | +     |      |             |              |               | -  |           |         |                |                        |                                                                     |
| For the Town of Kill D<br>Permit #<br>BJ PERMIT # | Name                                  | Location               | A,R,N | Туре |             | Value        | Flood<br>Zone |    | Fee       | C, R, G | Date<br>Issued | Sub.<br>Improve<br>Y/N | Description                                                         |
| BJ2024-136                                        | Mark Yacobi                           | 907 Swan St.           | R     | BJ   | \$          | 58,512.00    | X             | \$ | 396.90    | R       | 8/1/2024       | N                      | Interior remodel/kitchen cabinets/walls/windows/plumbing/electrical |
| BJ2024-140                                        | Regina Young                          | 200 Gunas Dr.          | A     | BJ   |             | 3,500.00     |               | \$ | 300.00    | R       | 8/5/2024       |                        | Install fence/replace sub panel/wire new hot tub                    |
| BJ2024-142                                        | Cory Neborsky                         | 905 Eighth Ave.        | A     | BJ   | \$          | 15,000.00    |               | \$ |           | R       | 8/12/2024      | N                      | Add living space and deck                                           |
| BJ2024-141                                        | Joseph Hurdle                         | 318 W. Arch St.        | A     | BJ   | \$          | 383,000.00   |               | \$ |           | R       | 8/13/2024      | Y                      | Add bedroom/2 bathrooms                                             |
| BJ2024-145                                        | Zane Gillespie                        | 551 Parkwood Dr.       | A     | 81   | \$          | 58,000.00    |               | \$ | 536.40    | R       | 8/19/2024      | N                      | Add pool and pool house                                             |
| Bj2024-148                                        | Matthew Hall                          | 624 W. Ocean Acres Dr. | R     | BJ   | \$          | 6,300.00     |               | \$ | 150.00    | R       | 8/26/2024      | N                      | Construct deck and anding with stairs/replace entry door            |
|                                                   |                                       |                        |       |      |             |              |               |    |           |         |                |                        |                                                                     |
|                                                   |                                       |                        |       |      |             | ······       |               | _  |           |         |                |                        |                                                                     |
|                                                   |                                       |                        |       |      |             |              |               |    |           |         |                |                        |                                                                     |
|                                                   |                                       |                        |       |      |             |              |               |    |           |         |                |                        |                                                                     |
|                                                   |                                       |                        |       |      |             |              |               |    |           |         |                |                        |                                                                     |
|                                                   | · · · · · · · · · · · · · · · · · · · |                        |       |      |             |              |               |    |           | -       |                |                        |                                                                     |
|                                                   |                                       |                        |       |      |             |              |               |    |           |         |                |                        |                                                                     |
| BJ2024-134                                        | Water Oak Residential LLC             | 501 Zen Lane           | N     | BJ   | \$          | 425,000.00   | x             | Ś  | 1,644.75  | R       | 8/8/2024       | Y                      | Proposed 3 bedroom single family dwelling                           |
| BJ2024-134<br>BJ2024-137                          | Shannon Mckinstrie                    | 401 Apache St.         | N     | BJ   | \$          | 410,000.00   |               |    |           | R       | 8/8/2024       | Y                      | Proposed 4 bedroom single family dwelling                           |
| BJ2024-138                                        | Sandy Bottom Homes                    | 2034 Newport News St.  | N     | BJ   |             | 285,000.00   |               |    |           | R       | 8/13/2024      | Ý                      | Proposed 3 bedroom single family dwelling                           |
| BJ2024-139                                        | Lenz Homes Inc.                       | 107 Carolyn Dr.        | N     | BJ   | \$          | 450,000.00   |               | Ś  | 2,585.75  | R       | 8/13/2024      | Y                      | Proposed 4 bedroom single family dwelling                           |
| BJ2024-133                                        | Elmer Gomez                           | 1514 Ketch Ln.         | N     | BJ   | \$          | 350,000.00   | X             | \$ | 2,393.55  | R       | 8/22/2024      | Y                      | Proposed 5 bedroom single family dwelling                           |
|                                                   | · · · · · · · · · · · · · · · · · · · |                        |       |      | -           |              |               |    | ·         |         |                |                        |                                                                     |
| ·                                                 |                                       | ······                 |       |      | \$.;;<br>\$ | 2,444,312.00 | k             | \$ | 12,765.00 |         |                |                        |                                                                     |
|                                                   |                                       |                        |       |      | -           |              |               | _  |           |         |                |                        |                                                                     |
|                                                   |                                       |                        |       |      |             |              |               |    |           |         |                |                        |                                                                     |
|                                                   | · · · · · · · · · · · · · · · · · · · |                        |       |      |             |              |               |    |           |         |                |                        |                                                                     |
|                                                   |                                       |                        |       |      |             |              |               |    |           |         |                |                        |                                                                     |
|                                                   |                                       |                        |       |      |             |              |               |    |           |         |                |                        |                                                                     |
| .,                                                |                                       |                        |       |      |             |              |               |    |           |         |                |                        |                                                                     |