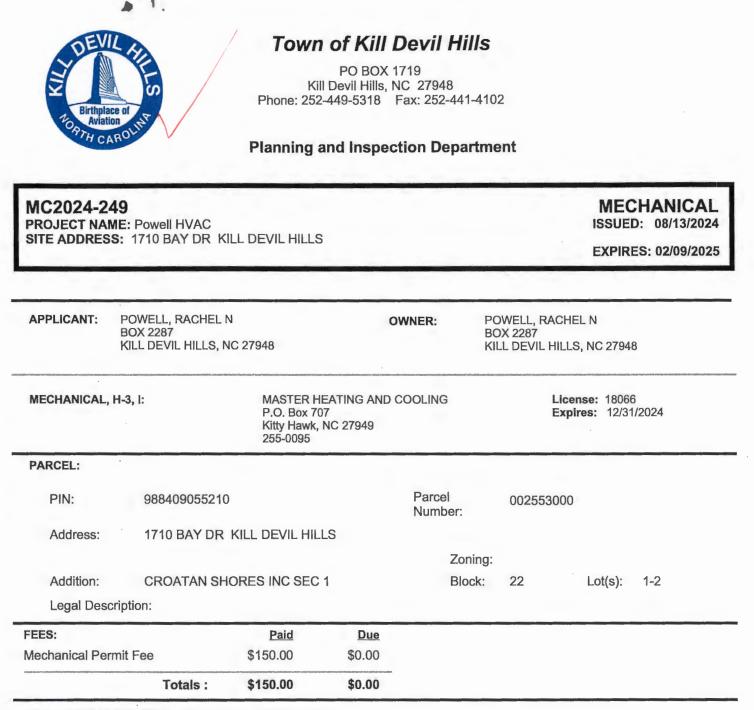

|                                       |                               |                           |          |          |                              |   | 1          |          | · · ·    | 1                    |          |                                                             |
|---------------------------------------|-------------------------------|---------------------------|----------|----------|------------------------------|---|------------|----------|----------|----------------------|----------|-------------------------------------------------------------|
| MC PERMIT #                           |                               |                           |          |          | A                            |   |            | 150,00   |          | 8/6/2024             | N        | HVAC                                                        |
| MC2024-239                            | Carolyn Perkins               | 113 E. Oregon Ave.        | <u>R</u> | MC       |                              | X | \$<br>\$   | 150.00   | R        | 8/6/2024             | N N      | HVAC                                                        |
| MC2024-241                            | David Back                    | 1413 S. Memorial Blvd.    | R        | MC<br>MC | \$ 19,897.00<br>\$ 14,401.00 |   | \$<br>\$   | 150.00   | R        | 8/0/2024             | N        | HVAC                                                        |
| MC2024-242                            | Susan Ruiz-Evans              | 601 W. Fourth St.         | R        |          |                              |   |            | 150.00   | <br>     | 8/7/2024             | N        | HVAC                                                        |
| MC2024-243                            | Dawn Miller                   | 519 McCabe Ct.            | R        |          | \$ 11,441.00                 |   | \$         |          |          | 8/7/2024<br>8/8/2024 | N        | HVAC                                                        |
| MC2024-244                            | Dick Schneider                | 202 E, Wilkinson St.      | R        | MC       | \$ 7,450.00                  |   | \$         | 150.00   |          | 8/9/2024             | N N      | HVAC                                                        |
| MC2024-245                            | Zach Kenny                    | 114 E. Wright Ave.        | R        | MC       | \$ 14,382.00                 | X | \$         | 150.00   | R        |                      |          | HVAC                                                        |
| MC2024-246                            | Oh Well LLC                   | 1105 N. Va. Dare Trl.     | R        | MC       | \$ 8,800.00                  |   | \$         | 150.00   | R        | 8/12/2024            | <u>N</u> | HVAC                                                        |
| MC2024-247                            | Bermuda Bay Homeowners Assoc. | 1101 Cambridge Rd.        | R        | MC       | \$ 9,000.00                  | X | \$         | 150.00   | R        | 8/12/2024            | <u>N</u> |                                                             |
| MC2024-250                            | Edward Redford                | 335 W. Eden St.           | R        |          | \$ 6,138.00                  | X |            | 150.00   | R        | 8/13/2024            |          | Replace duct work under house                               |
| MC2024-185                            | Thiery Fevrier                | 2015 Norfolk St.          | R        |          | \$ 16,375.00                 |   | \$         | 150.00   | R        | 8/16/2024            | <u>N</u> | HVAC<br>HVAC                                                |
| MC2024-249                            | Rachel Powell                 | 1710 Bay Dr.              | R        |          | \$ 9,100.00                  |   | \$         | 150.00   | R        | 8/16/2024            |          |                                                             |
| MC2024-251                            | Sidney Campen                 | 1925 N. Va. Dare Trl.     | R        | MC       |                              |   |            | 150.00   | R        | 8/19/2024            | <u>N</u> | HVAC                                                        |
| MC2024-252                            | Gerald Stalls                 | 416 W. Chowan St.         | R        | MC       |                              | X | \$         | 150.00   | R        | 8/21/2024            | N        | HVAC                                                        |
| MC2024-243                            | Vernon Rose                   | 2019 Edenton St.          | R        |          | \$ 7,535.00                  | X | \$         | 150.00   | R        | 8/21/2024            | N        | HVAC                                                        |
| MC2024-254                            | Warren Martin                 | 1233 Wrightsville Blvd.   | R        | MC       |                              | X | \$         | 150.00   | R        | 8/21/2024            | <u>N</u> | HVAC                                                        |
| MC2024-257                            | Salem Fadel                   | 310 W. Helga St.          | R        | MC       |                              |   | \$         | 150.00   | R        | 8/27/2024            | N        | HVAC                                                        |
| MC2024-258                            | Richard Kimball               | 100 W. Avalon Dr.         | R        |          | \$ 4,000.00                  | X | \$         | 150.00   | <u>R</u> | 8/27/2024            | <u>N</u> | Install mini split system                                   |
| MC2024-259                            | Nathan Newberg                | 209 Burns Dr.             | R        |          | \$ 10,690.00                 | X | \$         | 150.00   | R        | 8/27/2024            |          | HVAC                                                        |
| MC2024-255                            | Shelia Read                   | 112 E. Goddard Ave.       | R        |          | \$ 9,492.00                  | х | \$         | 150.00   | R        | 8/28/2024            |          | HVAC                                                        |
| MC2024-260                            | Melissa Mccue                 | 1522 Bailey's Bay Rd. #12 | R        | MC       | \$ 10,503.00                 | Х | \$         | 150.00   | R        | 8/28/2024            | N        | HVAC                                                        |
| MC2024-261                            | Charles Hudgins               | 1505 Dogwood Ln.          | · 8      | MC       | \$ 8,475.00                  | х | \$         | 150.00   | R        | 8/28/2024            | N        | HVAC                                                        |
|                                       |                               |                           |          |          |                              |   |            |          |          |                      |          |                                                             |
|                                       |                               |                           |          |          |                              |   | _          | [        |          |                      |          |                                                             |
|                                       |                               |                           |          |          | \$ 221,695.00                |   | _ \$ `     | 3,150.00 |          |                      |          |                                                             |
|                                       |                               |                           |          |          |                              |   |            |          |          |                      |          |                                                             |
|                                       |                               |                           |          |          |                              |   |            |          |          |                      |          |                                                             |
|                                       |                               |                           |          |          |                              |   |            |          |          |                      |          |                                                             |
|                                       |                               |                           |          |          |                              |   |            |          |          |                      |          |                                                             |
|                                       |                               |                           |          |          |                              |   |            |          |          |                      |          |                                                             |
|                                       |                               |                           |          |          |                              |   |            |          |          |                      |          |                                                             |
|                                       |                               |                           |          |          |                              |   |            |          |          |                      |          |                                                             |
| · · · · · · · · · · · · · · · · · · · |                               |                           |          |          |                              |   | 1          |          |          |                      |          |                                                             |
|                                       |                               |                           |          |          |                              |   | 1          |          |          |                      |          |                                                             |
| ELPERMIT#                             |                               |                           |          |          |                              |   |            |          |          |                      |          |                                                             |
| EL2023-074                            | Town of Kill Devil Hills      | 102 Town Hall Dr.         | R        | EL       | \$ 7,759.00                  | Х | \$         | -        | G        | 8/6/2024             | N        | New lighting fixtures                                       |
| EL2024-074                            | Town of Kill Devil Hills      | ROW 302 S. Croatan Hwy.   | R        |          | \$ 7,000.00                  | X | \$         | 150.00   | С        | 8/8/2024             | N        | Replace antenna and radio on existing Dominion utility pole |
| EL2024-075                            | Town of Kill Devil Hills      | ROW 303 E. Helga St.      | B        |          | \$ 7,000.00                  | x | \$         | 150.00   | C        | 8/8/2024             |          | Replace antenna and radio on existing Dominion utility pole |
| EL2024-077                            | 5001 Va. Beach Blvd. Assoc.   | 1202 Seventh Ave.         | B        |          | \$ 2,200.00                  | х | \$         | 150.00   | R        | 8/13/2024            |          | Replace main electrical panel                               |
| EL2024-078                            | Daniel Hawkins                | 1103 Suffoik St.          | B        | EL       | \$ 500.00                    | x | \$         | 150,00   | B        | 8/28/2024            |          | De-energize unpermitted ground floor addition               |
|                                       |                               |                           |          |          |                              |   | 1          |          |          |                      |          |                                                             |
|                                       |                               |                           |          |          |                              |   |            |          |          |                      |          | y ( ) = 1 ( ) = 1 ( ) ( ) ( ) ( ) ( ) ( ) ( ) ( ) ( ) (     |
|                                       |                               |                           |          |          | \$ 24,459.00                 |   | ן<br>פי פי | 600,00 L |          |                      |          |                                                             |
|                                       |                               |                           |          |          | ç <u>z</u> -,-55.00          |   | า้         | ]        |          |                      |          |                                                             |
|                                       |                               |                           |          |          |                              |   |            |          |          |                      |          |                                                             |
|                                       |                               |                           |          |          |                              |   | +          |          |          |                      |          |                                                             |
|                                       |                               |                           |          |          |                              |   | +          |          |          |                      |          |                                                             |
|                                       |                               |                           |          |          |                              |   | +          | · ·      |          | ·· []                |          |                                                             |
|                                       |                               |                           |          |          |                              |   | +          |          |          |                      |          |                                                             |
|                                       |                               | ······                    |          |          |                              |   | -          |          |          | +                    |          |                                                             |
|                                       |                               |                           |          |          |                              |   | -          |          | ·        |                      |          |                                                             |
|                                       |                               |                           |          |          |                              |   | +          |          |          |                      |          |                                                             |
|                                       |                               |                           |          |          |                              |   | -          |          |          |                      |          |                                                             |
|                                       |                               |                           |          |          |                              |   | +          |          |          | -                    |          |                                                             |
|                                       |                               |                           |          |          | 1                            |   |            |          |          |                      |          |                                                             |