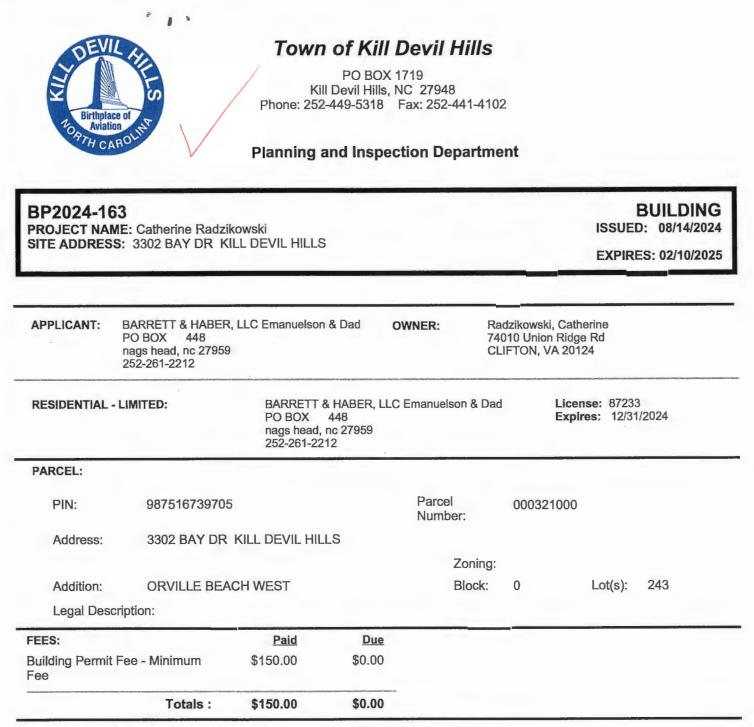

| BP PERMIT #                |                                   |                              |          |    | T                | T             |        | 1        |          |               | 1                                     |          |                                                                           |
|----------------------------|-----------------------------------|------------------------------|----------|----|------------------|---------------|--------|----------|----------|---------------|---------------------------------------|----------|---------------------------------------------------------------------------|
| BP PERIVIT #<br>BP2024-152 |                                   | 2120.0                       | A        | ВР | \$               | 19,085.00     | AE     | \$       | 150.00   | R             | 8/2/2024                              | N        | Vinyl bulkhead along sound side                                           |
| BP2024-152<br>BP2024-153   | Sandra Burgee                     | 3138 Bay Dr.<br>3140 Bay Dr. | A        |    | \$               | 16,500.00     | AE     |          | 150.00   | R             | 8/2/2024                              | N        | Bulkhead replacement                                                      |
|                            | James Byrum                       |                              | A        | BP | ې<br>\$          | 16,970.00     | AE     |          | 150.00   | R             | 8/2/2024                              | N        | Bulkhead replacement                                                      |
| BP2024-154                 | Sallie Kerr                       | 3144 Bay Dr.                 | A        | BP | \$               | 13,350.00     | AE     |          | 150.00   | R             | 8/2/2024                              | N        | Bulkhead replacement                                                      |
| BP2024-155                 | Elizabeth Davis<br>Thomas O'Keefe | 3146 Bay Dr.                 | A        | BP | \$               | 20,425.00     |        | \$       | 150.00   | R             | 8/2/2024                              | N        | Bulkhead replacement                                                      |
| BP2024-156                 |                                   | 3148 Bay Dr.                 | R        | BP | \$               | 12,425.00     | AO     | \$       | 150.00   | R             | 8/2/2024                              | N        | Replace posts/landing/stairs/decking/handrails                            |
| BP2024-160                 | Lawrence Reiter                   | 2806 N. Va. Dare Trl.        | R        | BP | 3<br>\$          | 5,500.00      | X      | \$       | 150.00   |               | 8/7/2024                              | N        | Replace stairs/joists/decking on front deck                               |
| BP2024-162                 | Oscar Sorto                       | 309 Indian Dr.               |          | BP | \$               | 6,400.00      | AE     | 13       | 150.00   | <u>R</u>      | 8/8/2024                              | N        | Add to retaining wall                                                     |
| BP2024-159                 | George Stinnett                   | 1418 W. First St.            | A        |    | \$<br>\$         | 3,400.00      | X X    | 10       | 150.00   |               | 8/15/2024                             | N        | Replace front steps                                                       |
| BP2024-161                 | Jeff Fisher                       | 619 W. Landing Dr.           | R        |    | \$<br>\$         | 10,800.00     | AE     | \$<br>\$ | 150.00   |               | 8/20/2024                             | N        | New platfrom on existing pier                                             |
| BP2024-163                 | Catherine Radzikowski             | 3302 Bay Dr.                 | R        | BP | \$               | 13,000.00     | X      | \$       | 150,00   | R             | 8/19/2024                             | N        | Replace deck/stairs/railings and add landing                              |
| BP2024-167                 | Robert Fogarty                    | 302 Truxton St.              | R        |    |                  | 500.00        | X      | \$       | 150.00   |               | 8/19/2024                             | N        | Replace rear steps                                                        |
| BP2024-168                 | Stephen Szymanski                 | 214 W. Palmetto St.          | R        |    | \$<br>\$         |               | X      | \$       | 333.00   | R             | 8/20/2024                             | N        | Replace front deck                                                        |
| BP2024-166                 | Joseph Mason                      | 1813 Apache St.              | R        | BP |                  | 30,000.00     | X      | \$       | 150,00   | R             | 8/20/2024                             | N        | Replace 2 deck pilings                                                    |
| BP2024-165                 | Charles Sharber                   | 3113 Bay Dr.                 | R        | BP | \$               | 24,900.00     | X      | ><br>\$  | 150.00   | R             | 8/23/2024                             | <br>N    | Replace deck/stairs/railings                                              |
| BP2024-171                 | Charles Perkinson                 | 221 W. Eden St.              | R        | BP | \$               | an monanti an | X      | \$       | 150.00   | <br>R         | 8/23/2024                             | N        | Replace siding on rear wall and 2' roof overhang                          |
| BP2024-173                 | Sand Life LLC                     | 3316 N. Va. Dare Trl.        | R        | BP | \$               | 5,000.00      |        | 13       | 150.00   | <u>к</u><br>8 | 8/23/2024                             | <u>N</u> | Replace steps                                                             |
| BP2024-174                 | Earl Cahoon                       | 1916 Georgia Ln.             | R        | BP | }                | 1,000.00      | X      | - -}-    | 150.00   |               | 8/23/2024                             | N N      | Replace deck/railings/stairs/landing                                      |
| BP2024-172                 | Terry Tatum                       | 3151 Bay Dr.                 | R        | 8P | \$               | 16,400.00     | X<br>X |          | 150.00   | <u>R</u><br>R | 8/26/2024                             | N        | Remove and reconfigure deck/stairs and landing                            |
| BP2024-176                 | Stephen Davis                     | 101 Porthole Ct.             | R        | BP | \$               | 14,850.00     |        |          |          |               | 8/26/2024                             | N        | Replace pool fence                                                        |
| BP2024-177                 | Silver Shoe Ranch, LLC            | 301 N. Memorial Blvd.        | <u>R</u> | BP | \$               | 15,830.77     | X      | 15       | 100.00   | R             | 8/29/2024                             | N        | Replace back deck/stairs/add roof over rear deck/replace two windows/door |
| BP2024-175                 | David Rollins                     | 1504 Small Pl.               | R        | BP | \$               | 40,000.00     | X      | \$       | 150.00   | <u>R</u>      |                                       | N        | Replace front and back stairs/decks and front porch                       |
| BP2024-178                 | Arthur Walker                     | 105 Greenville St.           | R        | BP | \$               | 20,000.00     | X      | \$       | 300.00   | R             | 8/28/2024                             | N        | Replace siding/sheathing/insulation/studs/ framing from water damage      |
| BP2024-164                 | Leonard Romaniello                | 3124 Bay Dr.                 | R        | BP | \$               | 18,000.00     | X      | \$       | 150.00   | R             | 8/29/2024                             |          | Convert portion of garage to storage                                      |
| BP2024-180                 | Kim Nguyen                        | 2031 Franklin St.            | R        | BP | \$               | 1,650.00      | X      | \$       | 150.00   | R             | 8/30/2024                             | N        | Convert portion of garage to storage                                      |
|                            |                                   |                              |          |    |                  | ···,          |        | -        |          |               | _                                     |          |                                                                           |
| BP2024-169                 | Kam-Mak Properties LLC            | 509 Mustian St.              | R        | BP | \$               | 6.000.00      | x      | Ś        | 150.00   | C             | 8/20/2024                             | N        | Replace stairs per commercial code requirements                           |
| Dr 2024-105                | Non-Pride Froperices LLC          |                              |          |    |                  | 0,000.00      |        | - Ť      | 100100   | <u> </u>      |                                       |          |                                                                           |
|                            |                                   |                              |          |    | 1                |               | n      | ~        |          |               | · · · · · · · · · · · · · · · · · · · |          |                                                                           |
|                            |                                   |                              |          |    | _ <sub>s \</sub> | 335,985.77    |        | Ś        | 4,033.00 |               |                                       |          |                                                                           |
|                            |                                   |                              |          |    | ר ד              |               | [      | ٦Ľ.      | [        |               |                                       |          |                                                                           |
|                            |                                   |                              |          |    |                  |               |        |          |          |               |                                       |          |                                                                           |
|                            |                                   |                              |          |    | <u> </u>         |               |        | -        |          |               |                                       |          |                                                                           |
|                            |                                   |                              |          |    |                  |               |        | -        |          |               |                                       |          |                                                                           |
|                            |                                   |                              |          |    |                  |               |        |          |          |               |                                       |          |                                                                           |
|                            |                                   |                              |          |    |                  |               | · · ·  |          |          |               |                                       |          |                                                                           |
| ZP PERMIT#                 |                                   |                              |          |    |                  |               |        |          |          |               |                                       |          |                                                                           |
| ZP2024-061                 | Shawn Pendleton                   | 805 Eighth Ave.              | A        | ZP | \$               | 4,000.00      | X      | \$       | 100.00   | R             | 8/9/2024                              | N        | Fence                                                                     |
| ZP2024-062                 | Julie Jarvis                      | 807 W. Airstrip Rd.          | A        | ZP | \$               | 5,000.00      | Х      | \$       | 100.00   | R             | 8/13/2024                             | N        | Fence                                                                     |
| ZP2024-063                 | Julie Jarvis                      | 805 W. Airstrip Rd.          | A        | ZP | \$               | 5,000.00      | X      | \$       | 100.00   | R             | 8/13/2024                             | N        | Fence                                                                     |
| ZP2024-064                 | Brendon Broder                    | 104 E. Goddard Ave.          | A        | ZP | \$               | 6,000.00      | X      | \$       | 100.00   | R             | 8/15/2024                             | N        | Fence                                                                     |
| ZP2024-065                 | Catherine Merritt                 | 515 McCabe Ct.               | A        | ZP | \$               | 849.00        | X      | \$       | 100.00   | R             | 8/20/2024                             | Ν        | Fence                                                                     |
| ZP2024-066                 | Joshua Evans                      | 1811 Upper Dune Rd.          | A        | ZP | \$               | 9,515.00      | Х      | \$       | 100.00   | R             | 8/21/2024                             | N        | Fence                                                                     |
| ZP2024-067                 | Amy Weber                         | 109 Greenville St.           | A        | ZP | \$               | 1,621.77      | Х      | \$       | 100.00   | R             | 8/27/2024                             | N        | Fence                                                                     |
|                            | ,                                 |                              |          |    |                  |               |        |          |          |               |                                       |          |                                                                           |
|                            |                                   |                              |          |    | 1                |               |        |          |          |               |                                       |          |                                                                           |
| · · · · ·                  |                                   |                              |          |    | ¯ \$ 😳           | 31,985.77     |        | \$       | 700.00   |               |                                       |          | ·                                                                         |
|                            |                                   |                              |          |    |                  | [             |        |          | 「        |               |                                       |          |                                                                           |
|                            |                                   |                              |          |    | -                |               |        |          |          |               |                                       |          |                                                                           |
|                            |                                   | 49/9/19/0_01                 |          |    |                  |               |        |          |          |               |                                       |          |                                                                           |
|                            |                                   |                              |          |    |                  |               |        |          |          |               |                                       |          |                                                                           |
|                            |                                   |                              |          |    |                  |               |        |          |          |               |                                       |          |                                                                           |
|                            |                                   |                              |          |    |                  |               |        |          |          |               | 1                                     |          |                                                                           |