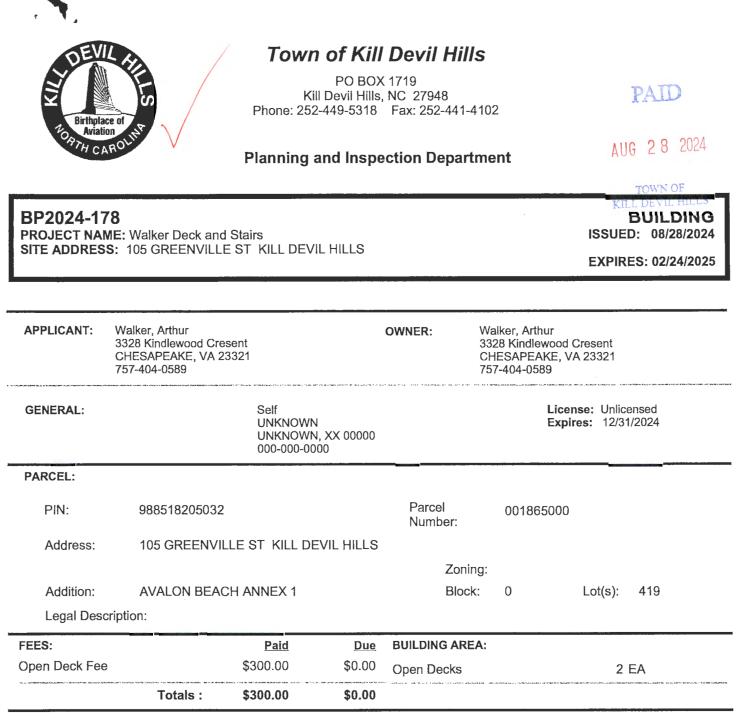

| BP PERMIT #                |                                   |                              |          |    | T                | T             |        | 1        |          |               | 1                                     |          |                                                                           |
|----------------------------|-----------------------------------|------------------------------|----------|----|------------------|---------------|--------|----------|----------|---------------|---------------------------------------|----------|---------------------------------------------------------------------------|
| BP PERIVIT #<br>BP2024-152 |                                   | 2120.0                       | A        | ВР | \$               | 19,085.00     | AE     | \$       | 150.00   | R             | 8/2/2024                              | N        | Vinyl bulkhead along sound side                                           |
| BP2024-152<br>BP2024-153   | Sandra Burgee                     | 3138 Bay Dr.<br>3140 Bay Dr. | A        |    | \$               | 16,500.00     | AE     |          | 150.00   | R             | 8/2/2024                              | N        | Bulkhead replacement                                                      |
|                            | James Byrum                       |                              | A        | BP | ې<br>\$          | 16,970.00     | AE     |          | 150.00   | R             | 8/2/2024                              | N        | Bulkhead replacement                                                      |
| BP2024-154                 | Sallie Kerr                       | 3144 Bay Dr.                 | A        | BP | \$               | 13,350.00     | AE     |          | 150.00   | R             | 8/2/2024                              | N        | Bulkhead replacement                                                      |
| BP2024-155                 | Elizabeth Davis<br>Thomas O'Keefe | 3146 Bay Dr.                 | A        | BP | \$               | 20,425.00     |        | \$       | 150.00   | R             | 8/2/2024                              | N        | Bulkhead replacement                                                      |
| BP2024-156                 |                                   | 3148 Bay Dr.                 | R        | BP | \$               | 12,425.00     | AO     | \$       | 150.00   | R             | 8/2/2024                              | N        | Replace posts/landing/stairs/decking/handrails                            |
| BP2024-160                 | Lawrence Reiter                   | 2806 N. Va. Dare Trl.        | R        | BP | 3<br>\$          | 5,500.00      | X      | \$       | 150.00   |               | 8/7/2024                              | N        | Replace stairs/joists/decking on front deck                               |
| BP2024-162                 | Oscar Sorto                       | 309 Indian Dr.               |          | BP | \$               | 6,400.00      | AE     | 13       | 150.00   | <u>R</u>      | 8/8/2024                              | N        | Add to retaining wall                                                     |
| BP2024-159                 | George Stinnett                   | 1418 W. First St.            | A        |    | \$<br>\$         | 3,400.00      | X X    | 10       | 150.00   |               | 8/15/2024                             | N        | Replace front steps                                                       |
| BP2024-161                 | Jeff Fisher                       | 619 W. Landing Dr.           | R        |    | \$<br>\$         | 10,800.00     | AE     | \$<br>\$ | 150.00   |               | 8/20/2024                             | N        | New platfrom on existing pier                                             |
| BP2024-163                 | Catherine Radzikowski             | 3302 Bay Dr.                 | R        | BP | \$               | 13,000.00     | X      | \$       | 150,00   | R             | 8/19/2024                             | N        | Replace deck/stairs/railings and add landing                              |
| BP2024-167                 | Robert Fogarty                    | 302 Truxton St.              | R        |    |                  | 500.00        | X      | \$       | 150.00   |               | 8/19/2024                             | N        | Replace rear steps                                                        |
| BP2024-168                 | Stephen Szymanski                 | 214 W. Palmetto St.          | R        |    | \$<br>\$         |               | X      | \$       | 333.00   | R             | 8/20/2024                             | N        | Replace front deck                                                        |
| BP2024-166                 | Joseph Mason                      | 1813 Apache St.              | R        | BP |                  | 30,000.00     | X      | \$       | 150,00   | R             | 8/20/2024                             | N        | Replace 2 deck pilings                                                    |
| BP2024-165                 | Charles Sharber                   | 3113 Bay Dr.                 | R        | BP | \$               | 24,900.00     | X      | ><br>\$  | 150.00   | R             | 8/23/2024                             | <br>N    | Replace deck/stairs/railings                                              |
| BP2024-171                 | Charles Perkinson                 | 221 W. Eden St.              | R        | BP | \$               | an monanti an | X      | \$       | 150.00   | <br>R         | 8/23/2024                             | N        | Replace siding on rear wall and 2' roof overhang                          |
| BP2024-173                 | Sand Life LLC                     | 3316 N. Va. Dare Trl.        | R        | BP | \$               | 5,000.00      |        | 13       | 150.00   | <u>к</u><br>8 | 8/23/2024                             | <u>N</u> | Replace steps                                                             |
| BP2024-174                 | Earl Cahoon                       | 1916 Georgia Ln.             | R        | BP | }                | 1,000.00      | X      | - -}-    | 150.00   |               | 8/23/2024                             | N N      | Replace deck/railings/stairs/landing                                      |
| BP2024-172                 | Terry Tatum                       | 3151 Bay Dr.                 | R        | 8P | \$               | 16,400.00     | X<br>X |          | 150.00   | <u>R</u><br>R | 8/26/2024                             | N        | Remove and reconfigure deck/stairs and landing                            |
| BP2024-176                 | Stephen Davis                     | 101 Porthole Ct.             | R        | BP | \$               | 14,850.00     |        |          |          |               | 8/26/2024                             | N        | Replace pool fence                                                        |
| BP2024-177                 | Silver Shoe Ranch, LLC            | 301 N. Memorial Blvd.        | <u>R</u> | BP | \$               | 15,830.77     | X      | 15       | 100.00   | R             | 8/29/2024                             | N        | Replace back deck/stairs/add roof over rear deck/replace two windows/door |
| BP2024-175                 | David Rollins                     | 1504 Small Pl.               | R        | BP | \$               | 40,000.00     | X      | \$       | 150.00   | <u>R</u>      |                                       | N        | Replace front and back stairs/decks and front porch                       |
| BP2024-178                 | Arthur Walker                     | 105 Greenville St.           | R        | BP | \$               | 20,000.00     | X      | \$       | 300.00   | R             | 8/28/2024                             | N        | Replace siding/sheathing/insulation/studs/ framing from water damage      |
| BP2024-164                 | Leonard Romaniello                | 3124 Bay Dr.                 | R        | BP | \$               | 18,000.00     | X      | \$       | 150.00   | R             | 8/29/2024                             |          | Convert portion of garage to storage                                      |
| BP2024-180                 | Kim Nguyen                        | 2031 Franklin St.            | R        | BP | \$               | 1,650.00      | X      | \$       | 150.00   | R             | 8/30/2024                             | N        | Convert portion of garage to storage                                      |
|                            |                                   |                              |          |    |                  | ···,          |        | -        |          |               | _                                     |          |                                                                           |
| BP2024-169                 | Kam-Mak Properties LLC            | 509 Mustian St.              | R        | BP | \$               | 6.000.00      | x      | Ś        | 150.00   | C             | 8/20/2024                             | N        | Replace stairs per commercial code requirements                           |
| Dr 2024-105                | Non-Pride Froperices LLC          |                              |          |    |                  | 0,000.00      |        | - Ť      | 100100   | <u> </u>      |                                       |          |                                                                           |
|                            |                                   |                              |          |    | 1                |               | n      | ~        |          |               | · · · · · · · · · · · · · · · · · · · |          |                                                                           |
|                            |                                   |                              |          |    | _ <sub>s \</sub> | 335,985.77    |        | Ś        | 4,033.00 |               |                                       |          |                                                                           |
|                            |                                   |                              |          |    | ר ד              |               | [      | ٦Ľ.      | [        |               |                                       |          |                                                                           |
|                            |                                   |                              |          |    |                  |               |        |          |          |               |                                       |          |                                                                           |
|                            |                                   |                              |          |    | <u> </u>         |               |        | -        |          |               |                                       |          |                                                                           |
|                            |                                   |                              |          |    |                  |               |        | -        |          |               |                                       |          |                                                                           |
|                            |                                   |                              |          |    |                  |               |        |          |          |               |                                       |          |                                                                           |
|                            |                                   |                              |          |    |                  |               | · · ·  |          |          |               |                                       |          |                                                                           |
| ZP PERMIT#                 |                                   |                              |          |    |                  |               |        |          |          |               |                                       |          |                                                                           |
| ZP2024-061                 | Shawn Pendleton                   | 805 Eighth Ave.              | A        | ZP | \$               | 4,000.00      | X      | \$       | 100.00   | R             | 8/9/2024                              | N        | Fence                                                                     |
| ZP2024-062                 | Julie Jarvis                      | 807 W. Airstrip Rd.          | A        | ZP | \$               | 5,000.00      | Х      | \$       | 100.00   | R             | 8/13/2024                             | N        | Fence                                                                     |
| ZP2024-063                 | Julie Jarvis                      | 805 W. Airstrip Rd.          | A        | ZP | \$               | 5,000.00      | X      | \$       | 100.00   | R             | 8/13/2024                             | N        | Fence                                                                     |
| ZP2024-064                 | Brendon Broder                    | 104 E. Goddard Ave.          | A        | ZP | \$               | 6,000.00      | X      | \$       | 100.00   | R             | 8/15/2024                             | N        | Fence                                                                     |
| ZP2024-065                 | Catherine Merritt                 | 515 McCabe Ct.               | A        | ZP | \$               | 849.00        | X      | \$       | 100.00   | R             | 8/20/2024                             | Ν        | Fence                                                                     |
| ZP2024-066                 | Joshua Evans                      | 1811 Upper Dune Rd.          | A        | ZP | \$               | 9,515.00      | Х      | \$       | 100.00   | R             | 8/21/2024                             | N        | Fence                                                                     |
| ZP2024-067                 | Amy Weber                         | 109 Greenville St.           | A        | ZP | \$               | 1,621.77      | Х      | \$       | 100.00   | R             | 8/27/2024                             | N        | Fence                                                                     |
|                            | ,                                 |                              |          |    |                  |               |        |          |          |               |                                       |          |                                                                           |
|                            |                                   |                              |          |    | 1                |               |        |          |          |               |                                       |          |                                                                           |
| · · · · ·                  |                                   |                              |          |    | ¯ \$ 😳           | 31,985.77     |        | \$       | 700.00   |               |                                       |          | ·                                                                         |
|                            |                                   |                              |          |    |                  | [             |        |          | 「        |               |                                       |          |                                                                           |
|                            |                                   |                              |          |    | -                |               |        |          |          |               |                                       |          |                                                                           |
|                            |                                   | 49/9/19/0_01                 |          |    |                  |               |        |          |          |               |                                       |          |                                                                           |
|                            |                                   |                              |          |    |                  |               |        |          |          |               |                                       |          |                                                                           |
|                            |                                   |                              |          |    |                  |               |        |          |          |               |                                       |          |                                                                           |
|                            |                                   |                              |          |    |                  |               |        |          |          |               | 1                                     |          |                                                                           |