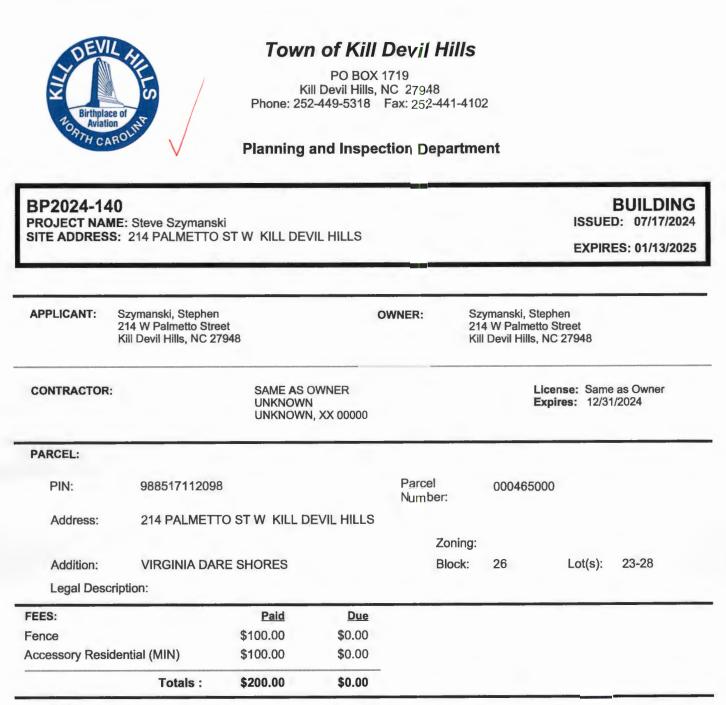

| AD PERMIT                                                                                                       |                                                                                                                |                                           |    |    | 1  |                      |    |          |          |   |           | 1    |                                                         |
|-----------------------------------------------------------------------------------------------------------------|----------------------------------------------------------------------------------------------------------------|-------------------------------------------|----|----|----|----------------------|----|----------|----------|---|-----------|------|---------------------------------------------------------|
| The second se | Decid December 201                                                                                             | 220 W Assessed Ch                         | Α. | BP | -  | 11 120 00            | ×  | Ś        | 150.00   | R | 7/3/2024  | N    | Shed                                                    |
| BP2024-132                                                                                                      | David Penney<br>Helen Leonard                                                                                  | 230 W. Aycock St.<br>201 E. Walker St.    | A  | BP | \$ | 11,120.00            | X  | \$       | 150.00   | R | 7/11/2024 |      | Replace deck/siding/roofing                             |
| BP2024-134<br>BP2024-135                                                                                        | Reid Zobel                                                                                                     | 532 W. Sothel St.                         | R  | BP | \$ |                      | X  | \$<br>\$ | 150.00   | R | 7/11/2024 |      | Install intellijack foundation system                   |
|                                                                                                                 |                                                                                                                | 300 Live Oak Ct.                          | A  | BP | \$ | 7,200.00             | X  | \$       | 100.00   | R | 7/15/2024 |      | Shed                                                    |
| BP2024-136                                                                                                      | Wendy Wagner                                                                                                   | 317 Cameron St.                           | R  | BP | \$ | 3,000.00             | X  | ŝ        | 150.00   | R | 7/16/2024 | -    | Replace crow's nest                                     |
| BP2024-137                                                                                                      | Gary Vloedman                                                                                                  | 317 Cameron St.<br>305 W. Ocean Acres Dr. | R  | BP | \$ |                      |    | \$       | 150.00   | R | 7/17/2024 |      | Replace back deck and front stairs                      |
| BP2024-139                                                                                                      | Vladimir A. Zrajesky                                                                                           | 214 W. Palmetto St.                       | R  | BP | \$ | 10,700.00            | X  | \$       | 200.00   | R | 7/17/2024 |      | Shed                                                    |
| BP2024-140<br>BP2024-144                                                                                        | Stephen Szymanski<br>Douglas Shatzer                                                                           | 522 W. Sothel St.                         | R  | BP | \$ | 1,000.00             | X  | \$       | 150.00   | R | 7/22/2024 |      | Replace screens and add knee walls with flood           |
| BP2024-144<br>BP2024-141                                                                                        | Timothy Kelly                                                                                                  | 518 W. Archdale St.                       | R  | BP | \$ | 1,500.00             | X  | \$       | 150.00   | R | 7/23/2024 |      | Replace stairs                                          |
| BP2024-141<br>BP2024-145                                                                                        | Erin Denby                                                                                                     | 2016 Norfolk St.                          | R  | BP | \$ | 2,000.00             | X  | \$       | 100.00   | R | 7/23/2024 |      | 8X10 Storage shed                                       |
| BP2024-145                                                                                                      | Cameron Ray                                                                                                    | 1619 Wood Duck Ln.                        | R  | BP | \$ | 40,000.00            | x  | S        | 150.00   | R | 7/24/2024 |      | Retaining wall                                          |
| BP2024-149<br>BP2024-150                                                                                        | Preston Garrett                                                                                                | 222 Shiloh St.                            | R  | BP | \$ | 2,700.00             | X  | \$       | 150.00   | R | 7/25/2024 |      | Install two slab piers                                  |
| BP2024-150<br>BP2024-146                                                                                        | Patel Shilpeshkumar                                                                                            | 1015 N. Va. Dare Trl.                     | R  | BP | ŝ  | 9,000.00             | VE | \$       | 150.00   | R | 7/26/2024 |      | Rebuild dune walkover and stairs to beach               |
| BP2024-146<br>BP2024-151                                                                                        | Michelle Peterson                                                                                              | 1801 Virigina Ave.                        | R  | BP | \$ | 7,000.00             | X  | Ś        | 150.00   | R | 7/29/2024 |      | Replace 7 pilings                                       |
| BP2024-131<br>BP2024-133                                                                                        | Donald Holmes                                                                                                  | 533 W. Chowan St.                         | R  | BP | \$ | 21,300.00            | x  | Ś        | 150.00   | R | 7/30/2024 |      | Replace deck/decking/handrails/stairs/pilings           |
| BP2024-155<br>BP2024-157                                                                                        | Martine Jezo                                                                                                   | 1107 W. Durham St.                        | R  | BP | \$ | 2,100.00             | X  | \$       | 150.00   | R | 7/30/2024 |      | Replace stairs and landing                              |
| BP2024-157<br>BP2024-15B                                                                                        | Ronald Seidman                                                                                                 | 2033 Bay Dr.                              | R  | BP | ŝ  | 11,000.00            | X  | \$       | 150.00   | R | 7/30.00   | N    | Replace decks and stairs                                |
| BP2024-15B                                                                                                      | Ronald Seidman                                                                                                 | 2055 Bay Dr.                              | ĸ  | DF | \$ | 11,000.00            | ^  | 3        | 150.00   | N | 7/50.00   | 14   | Replace decks and stairs                                |
|                                                                                                                 |                                                                                                                |                                           |    |    |    |                      |    |          |          |   |           |      |                                                         |
|                                                                                                                 |                                                                                                                |                                           |    |    |    |                      |    |          |          |   |           |      |                                                         |
| BP2024-138                                                                                                      | Chello Inc.                                                                                                    | 1836 N. Va. Dare Trl.                     | A  | BP | \$ | 6,603.03             | X  | \$       | 100.00   | С | 7/18/2024 | N    | Fence                                                   |
|                                                                                                                 |                                                                                                                |                                           |    |    |    |                      |    |          |          |   |           |      |                                                         |
|                                                                                                                 |                                                                                                                |                                           |    |    | Ś  | 242 222 02           |    | ~        | 2 600 00 |   | -         |      |                                                         |
|                                                                                                                 |                                                                                                                |                                           |    |    | \$ | 212,223.03           |    | \$       | 2,600.00 |   |           |      |                                                         |
|                                                                                                                 |                                                                                                                |                                           |    |    |    |                      |    | -        |          |   |           | -    |                                                         |
|                                                                                                                 |                                                                                                                |                                           |    |    | -  |                      |    | +        |          |   | -         |      |                                                         |
|                                                                                                                 |                                                                                                                |                                           |    |    |    |                      |    | +        |          |   |           | -    |                                                         |
|                                                                                                                 |                                                                                                                |                                           |    |    |    |                      |    |          |          |   |           |      |                                                         |
|                                                                                                                 |                                                                                                                |                                           |    |    | -  |                      |    |          |          |   |           |      |                                                         |
|                                                                                                                 |                                                                                                                |                                           |    |    |    |                      | -  |          |          |   |           |      |                                                         |
|                                                                                                                 |                                                                                                                |                                           |    | -  |    |                      |    |          |          |   |           |      |                                                         |
| TR OFFICE AFT A                                                                                                 |                                                                                                                |                                           |    |    |    |                      |    |          |          |   |           | +    |                                                         |
| TP PERMIT #                                                                                                     | Advandt Sattlesselless                                                                                         | 1617 Village La                           |    | ZP | C. | 11.880.42            | v  | Ś        | 100.00   | B | 7/12/2024 | . NI | Fence                                                   |
| ZP2024-054                                                                                                      | Wendi Willoughby                                                                                               | 1617 Village Ln.                          | A  |    | \$ |                      | X  |          |          | R | 7/12/2024 |      |                                                         |
| ZP2024-055                                                                                                      | James Rose                                                                                                     | 808 Sixth Ave.                            | A  | ZP | \$ | 6,000.00             | X  | \$       | 100.00   | R | 7/15/2024 | -    | Fence                                                   |
| ZP2024-056                                                                                                      | Robert Tomaseski                                                                                               | S34 W. Archdale St.                       | A  | ZP | \$ | 4,500.00             | X  | \$       | 100.00   | R | 7/16/2024 |      | Fence<br>Replace septic/restripe parking lot/add ramp/s |
| ZP2024-057                                                                                                      | Blue Anchor Partners LLC                                                                                       | 2401 N. Croatan Hwy.                      | R  | ZP | \$ | 10,000.00            | X  | \$<br>\$ | 100.00   | C | 7/23/2024 |      | Fence                                                   |
| ZP2024-058                                                                                                      | Joseph Wallace                                                                                                 | 705 Wrightsville Blvd.                    | A  | ZP | Ş  | 6,700.00<br>6,930.00 | X  | \$       | 100.00   | R | 7/25/2024 |      | Fence                                                   |
| ZP2024-059                                                                                                      | Suzanne Brownell<br>Johanna Em Van Beek                                                                        | 537 Myrtle Ct.<br>1836 N. Va. Dare Trl.   | A  | ZP | Ş  | 4,000.00             | X  | \$       | 100.00   | R | 7/25/2024 |      | Fence                                                   |
| ZP2024-060                                                                                                      | Johanna Em Van Beek                                                                                            | 1836 N. Va. Dare Iri.                     | A  | LP | >  | 4,000.00             | ^  | >        | 100,00   | R | 1/25/2024 | IN   | Pence                                                   |
|                                                                                                                 |                                                                                                                |                                           |    |    |    |                      | 1  |          |          |   |           | -    |                                                         |
|                                                                                                                 |                                                                                                                |                                           |    |    | Ś  | 50,010.42            |    | Ś        | 700.00   |   |           |      |                                                         |
|                                                                                                                 |                                                                                                                |                                           |    |    | \$ | 50,010.42            |    | <b>~</b> | 700.00   |   |           |      |                                                         |
|                                                                                                                 |                                                                                                                |                                           |    |    | +  |                      |    | +        |          |   |           |      |                                                         |
|                                                                                                                 |                                                                                                                |                                           |    |    | -  |                      |    | -        |          |   |           |      |                                                         |
|                                                                                                                 |                                                                                                                |                                           |    |    | -  |                      |    |          |          |   |           |      |                                                         |
|                                                                                                                 |                                                                                                                |                                           |    |    | -  |                      |    | -        |          | - |           | 1    |                                                         |
|                                                                                                                 |                                                                                                                |                                           |    |    |    |                      |    | 1        |          |   | 1         |      |                                                         |
|                                                                                                                 |                                                                                                                |                                           |    |    |    |                      |    | -        |          |   |           |      |                                                         |
|                                                                                                                 |                                                                                                                |                                           |    |    |    |                      |    |          |          |   |           |      |                                                         |
|                                                                                                                 |                                                                                                                |                                           |    |    |    |                      |    |          |          |   |           |      |                                                         |
|                                                                                                                 | and a second |                                           |    |    |    |                      |    | -        |          |   |           |      |                                                         |
|                                                                                                                 |                                                                                                                |                                           |    |    | 1  |                      |    | -        |          |   |           | 1    |                                                         |
|                                                                                                                 |                                                                                                                |                                           |    |    |    |                      |    | 1        |          |   | 1         | -    |                                                         |
|                                                                                                                 |                                                                                                                |                                           |    |    | -  |                      |    |          |          |   | -         |      |                                                         |