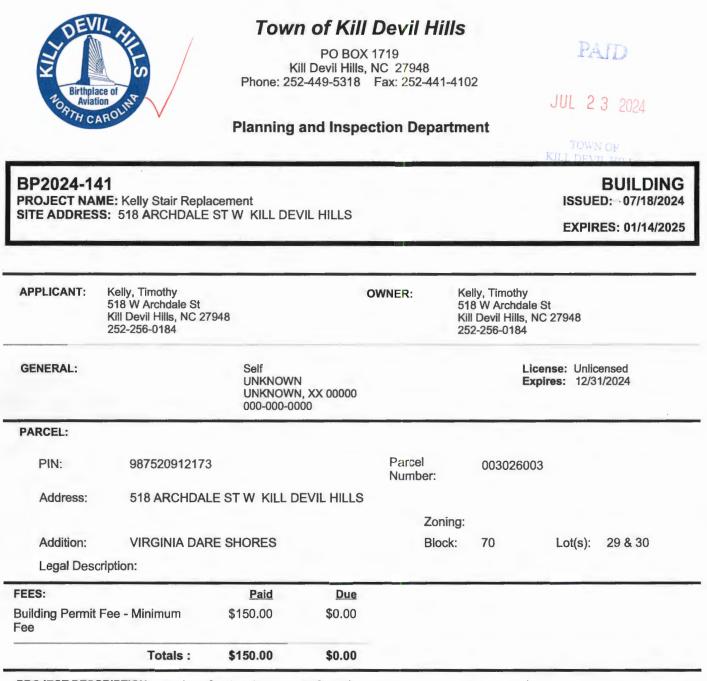

| AD PERMIT                                                                                                       |                                                                                                                |                                           |    |    | 1  |                      |    |          |          |   |           | 1    |                                                         |
|-----------------------------------------------------------------------------------------------------------------|----------------------------------------------------------------------------------------------------------------|-------------------------------------------|----|----|----|----------------------|----|----------|----------|---|-----------|------|---------------------------------------------------------|
| The second se | Decid December 201                                                                                             | 220 W Assessed Ch                         | Α. | BP | -  | 11 120 00            | ×  | Ś        | 150.00   | R | 7/3/2024  | N    | Shed                                                    |
| BP2024-132                                                                                                      | David Penney<br>Helen Leonard                                                                                  | 230 W. Aycock St.<br>201 E. Walker St.    | A  | BP | \$ | 11,120.00            | X  | \$       | 150.00   | R | 7/11/2024 |      | Replace deck/siding/roofing                             |
| BP2024-134<br>BP2024-135                                                                                        | Reid Zobel                                                                                                     | 532 W. Sothel St.                         | R  | BP | \$ |                      | X  | \$<br>\$ | 150.00   | R | 7/11/2024 |      | Install intellijack foundation system                   |
|                                                                                                                 |                                                                                                                | 300 Live Oak Ct.                          | A  | BP | \$ | 7,200.00             | X  | \$       | 100.00   | R | 7/15/2024 |      | Shed                                                    |
| BP2024-136                                                                                                      | Wendy Wagner                                                                                                   | 317 Cameron St.                           | R  | BP | \$ | 3,000.00             | X  | ŝ        | 150.00   | R | 7/16/2024 | -    | Replace crow's nest                                     |
| BP2024-137                                                                                                      | Gary Vloedman                                                                                                  | 317 Cameron St.<br>305 W. Ocean Acres Dr. | R  | BP | \$ |                      |    | \$       | 150.00   | R | 7/17/2024 |      | Replace back deck and front stairs                      |
| BP2024-139                                                                                                      | Vladimir A. Zrajesky                                                                                           | 214 W. Palmetto St.                       | R  | BP | \$ | 10,700.00            | X  | \$       | 200.00   | R | 7/17/2024 |      | Shed                                                    |
| BP2024-140<br>BP2024-144                                                                                        | Stephen Szymanski<br>Douglas Shatzer                                                                           | 522 W. Sothel St.                         | R  | BP | \$ | 1,000.00             | X  | \$       | 150.00   | R | 7/22/2024 |      | Replace screens and add knee walls with flood           |
| BP2024-144<br>BP2024-141                                                                                        | Timothy Kelly                                                                                                  | 518 W. Archdale St.                       | R  | BP | \$ | 1,500.00             | X  | \$       | 150.00   | R | 7/23/2024 |      | Replace stairs                                          |
| BP2024-141<br>BP2024-145                                                                                        | Erin Denby                                                                                                     | 2016 Norfolk St.                          | R  | BP | \$ | 2,000.00             | X  | \$       | 100.00   | R | 7/23/2024 |      | 8X10 Storage shed                                       |
| BP2024-145                                                                                                      | Cameron Ray                                                                                                    | 1619 Wood Duck Ln.                        | R  | BP | \$ | 40,000.00            | x  | S        | 150.00   | R | 7/24/2024 |      | Retaining wall                                          |
| BP2024-149<br>BP2024-150                                                                                        | Preston Garrett                                                                                                | 222 Shiloh St.                            | R  | BP | \$ | 2,700.00             | X  | \$       | 150.00   | R | 7/25/2024 |      | Install two slab piers                                  |
| BP2024-150<br>BP2024-146                                                                                        | Patel Shilpeshkumar                                                                                            | 1015 N. Va. Dare Trl.                     | R  | BP | ŝ  | 9,000.00             | VE | \$       | 150.00   | R | 7/26/2024 |      | Rebuild dune walkover and stairs to beach               |
| BP2024-146<br>BP2024-151                                                                                        | Michelle Peterson                                                                                              | 1801 Virigina Ave.                        | R  | BP | \$ | 7,000.00             | X  | Ś        | 150.00   | R | 7/29/2024 |      | Replace 7 pilings                                       |
| BP2024-131<br>BP2024-133                                                                                        | Donald Holmes                                                                                                  | 533 W. Chowan St.                         | R  | BP | \$ | 21,300.00            | x  | Ś        | 150.00   | R | 7/30/2024 |      | Replace deck/decking/handrails/stairs/pilings           |
| BP2024-155<br>BP2024-157                                                                                        | Martine Jezo                                                                                                   | 1107 W. Durham St.                        | R  | BP | \$ | 2,100.00             | X  | \$       | 150.00   | R | 7/30/2024 |      | Replace stairs and landing                              |
| BP2024-157<br>BP2024-15B                                                                                        | Ronald Seidman                                                                                                 | 2033 Bay Dr.                              | R  | BP | ŝ  | 11,000.00            | X  | \$       | 150.00   | R | 7/30.00   | N    | Replace decks and stairs                                |
| BP2024-15B                                                                                                      | Ronald Seidman                                                                                                 | 2055 Bay Dr.                              | ĸ  | DF | \$ | 11,000.00            | ^  | 3        | 150.00   | N | 7/50.00   | 14   | Replace decks and stairs                                |
|                                                                                                                 |                                                                                                                |                                           |    |    |    |                      |    |          |          |   |           |      |                                                         |
|                                                                                                                 |                                                                                                                |                                           |    |    |    |                      |    |          |          |   |           |      |                                                         |
| BP2024-138                                                                                                      | Chello Inc.                                                                                                    | 1836 N. Va. Dare Trl.                     | A  | BP | \$ | 6,603.03             | X  | \$       | 100.00   | С | 7/18/2024 | N    | Fence                                                   |
|                                                                                                                 |                                                                                                                |                                           |    |    |    |                      |    |          |          |   |           |      |                                                         |
|                                                                                                                 |                                                                                                                |                                           |    |    | Ś  | 242 222 02           |    | ~        | 2 600 00 |   | -         |      |                                                         |
|                                                                                                                 |                                                                                                                |                                           |    |    | \$ | 212,223.03           |    | \$       | 2,600.00 |   |           |      |                                                         |
|                                                                                                                 |                                                                                                                |                                           |    |    |    |                      |    | -        |          |   |           | -    |                                                         |
|                                                                                                                 |                                                                                                                |                                           |    |    | -  |                      |    | +        |          |   | -         |      |                                                         |
|                                                                                                                 |                                                                                                                |                                           |    |    |    |                      |    | +        |          |   |           | -    |                                                         |
|                                                                                                                 |                                                                                                                |                                           |    |    |    |                      |    |          |          |   |           |      |                                                         |
|                                                                                                                 |                                                                                                                |                                           |    |    | -  |                      |    |          |          |   |           |      |                                                         |
|                                                                                                                 |                                                                                                                |                                           |    |    |    |                      | -  |          |          |   |           |      |                                                         |
|                                                                                                                 |                                                                                                                |                                           |    | -  |    |                      |    |          |          |   |           |      |                                                         |
| TR OFFICE AFT A                                                                                                 |                                                                                                                |                                           |    |    |    |                      |    |          |          |   |           | +    |                                                         |
| TP PERMIT #                                                                                                     | Advandt Sattlesselless                                                                                         | 1617 Village La                           |    | ZP | C. | 11.880.42            | v  | Ś        | 100.00   | B | 7/12/2024 | . NI | Fence                                                   |
| ZP2024-054                                                                                                      | Wendi Willoughby                                                                                               | 1617 Village Ln.                          | A  |    | \$ |                      | X  |          |          | R | 7/12/2024 |      |                                                         |
| ZP2024-055                                                                                                      | James Rose                                                                                                     | 808 Sixth Ave.                            | A  | ZP | \$ | 6,000.00             | X  | \$       | 100.00   | R | 7/15/2024 | -    | Fence                                                   |
| ZP2024-056                                                                                                      | Robert Tomaseski                                                                                               | S34 W. Archdale St.                       | A  | ZP | \$ | 4,500.00             | X  | \$       | 100.00   | R | 7/16/2024 |      | Fence<br>Replace septic/restripe parking lot/add ramp/s |
| ZP2024-057                                                                                                      | Blue Anchor Partners LLC                                                                                       | 2401 N. Croatan Hwy.                      | R  | ZP | \$ | 10,000.00            | X  | \$<br>\$ | 100.00   | C | 7/23/2024 |      | Fence                                                   |
| ZP2024-058                                                                                                      | Joseph Wallace                                                                                                 | 705 Wrightsville Blvd.                    | A  | ZP | Ş  | 6,700.00<br>6,930.00 | X  | \$       | 100.00   | R | 7/25/2024 |      | Fence                                                   |
| ZP2024-059                                                                                                      | Suzanne Brownell<br>Johanna Em Van Beek                                                                        | 537 Myrtle Ct.<br>1836 N. Va. Dare Trl.   | A  | ZP | Ş  | 4,000.00             | X  | \$       | 100.00   | R | 7/25/2024 |      | Fence                                                   |
| ZP2024-060                                                                                                      | Johanna Em Van Beek                                                                                            | 1836 N. Va. Dare Iri.                     | A  | LP | >  | 4,000.00             | ^  | >        | 100,00   | R | 1/25/2024 | IN   | Pence                                                   |
|                                                                                                                 |                                                                                                                |                                           |    |    |    |                      | 1  |          |          |   |           | -    |                                                         |
|                                                                                                                 |                                                                                                                |                                           |    |    | Ś  | 50,010.42            |    | Ś        | 700.00   |   |           |      |                                                         |
|                                                                                                                 |                                                                                                                |                                           |    |    | \$ | 50,010.42            |    | <b>~</b> | 700.00   |   |           |      |                                                         |
|                                                                                                                 |                                                                                                                |                                           |    |    | +  |                      |    | +        |          |   |           |      |                                                         |
|                                                                                                                 |                                                                                                                |                                           |    |    | -  |                      |    | -        |          |   |           |      |                                                         |
|                                                                                                                 |                                                                                                                |                                           |    |    | -  |                      |    |          |          |   |           |      |                                                         |
|                                                                                                                 |                                                                                                                |                                           |    |    | -  |                      |    | -        |          | - |           | 1    |                                                         |
|                                                                                                                 |                                                                                                                |                                           |    |    |    |                      |    | 1        |          |   | 1         |      |                                                         |
|                                                                                                                 |                                                                                                                |                                           |    |    |    |                      |    | -        |          |   |           |      |                                                         |
|                                                                                                                 |                                                                                                                |                                           |    |    |    |                      |    |          |          |   |           |      |                                                         |
|                                                                                                                 |                                                                                                                |                                           |    |    |    |                      |    |          |          |   |           |      |                                                         |
|                                                                                                                 | and a second |                                           |    |    |    |                      |    | -        |          |   |           |      |                                                         |
|                                                                                                                 |                                                                                                                |                                           |    |    | 1  |                      |    | -        |          |   |           | 1    |                                                         |
|                                                                                                                 |                                                                                                                |                                           |    |    |    |                      |    | 1        |          |   | 1         | -    |                                                         |
|                                                                                                                 |                                                                                                                |                                           |    |    | -  |                      |    |          |          |   | -         |      |                                                         |