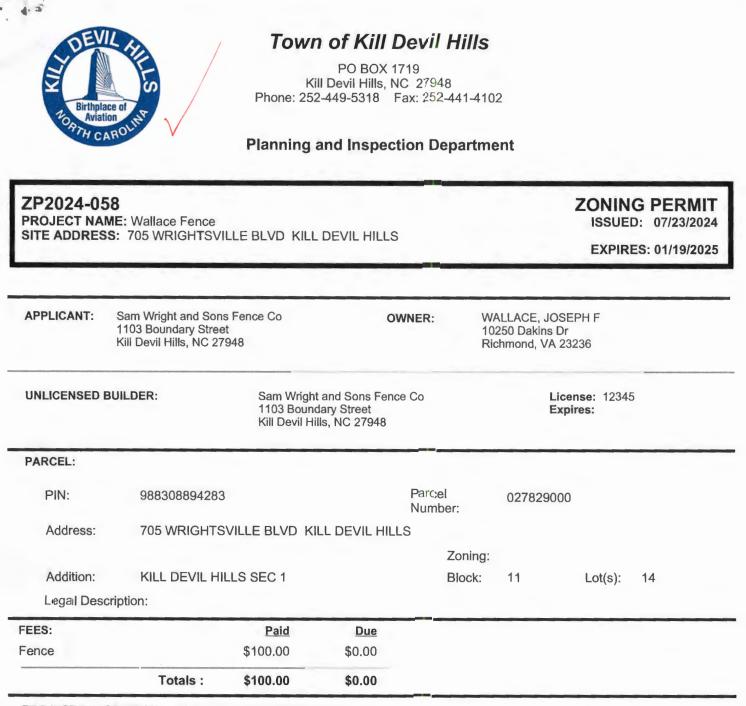

| AD PERMIT                                                                                                       |                                                                                                                |                                           |    |    | 1  |                      |    |          |          |   |           | 1    |                                                         |
|-----------------------------------------------------------------------------------------------------------------|----------------------------------------------------------------------------------------------------------------|-------------------------------------------|----|----|----|----------------------|----|----------|----------|---|-----------|------|---------------------------------------------------------|
| The second se | Decid December 201                                                                                             | 220 W Assessed Ch                         | Α. | BP | -  | 11 120 00            | ×  | Ś        | 150.00   | R | 7/3/2024  | N    | Shed                                                    |
| BP2024-132                                                                                                      | David Penney<br>Helen Leonard                                                                                  | 230 W. Aycock St.<br>201 E. Walker St.    | A  | BP | \$ | 11,120.00            | X  | \$       | 150.00   | R | 7/11/2024 |      | Replace deck/siding/roofing                             |
| BP2024-134<br>BP2024-135                                                                                        | Reid Zobel                                                                                                     | 532 W. Sothel St.                         | R  | BP | \$ |                      | X  | \$<br>\$ | 150.00   | R | 7/11/2024 |      | Install intellijack foundation system                   |
|                                                                                                                 |                                                                                                                | 300 Live Oak Ct.                          | A  | BP | \$ | 7,200.00             | X  | \$       | 100.00   | R | 7/15/2024 |      | Shed                                                    |
| BP2024-136                                                                                                      | Wendy Wagner                                                                                                   | 317 Cameron St.                           | R  | BP | \$ | 3,000.00             | X  | ŝ        | 150.00   | R | 7/16/2024 | -    | Replace crow's nest                                     |
| BP2024-137                                                                                                      | Gary Vloedman                                                                                                  | 317 Cameron St.<br>305 W. Ocean Acres Dr. | R  | BP | \$ |                      |    | \$       | 150.00   | R | 7/17/2024 |      | Replace back deck and front stairs                      |
| BP2024-139                                                                                                      | Vladimir A. Zrajesky                                                                                           | 214 W. Palmetto St.                       | R  | BP | \$ | 10,700.00            | X  | \$       | 200.00   | R | 7/17/2024 |      | Shed                                                    |
| BP2024-140<br>BP2024-144                                                                                        | Stephen Szymanski<br>Douglas Shatzer                                                                           | 522 W. Sothel St.                         | R  | BP | \$ | 1,000.00             | X  | \$       | 150.00   | R | 7/22/2024 |      | Replace screens and add knee walls with flood           |
| BP2024-144<br>BP2024-141                                                                                        | Timothy Kelly                                                                                                  | 518 W. Archdale St.                       | R  | BP | \$ | 1,500.00             | X  | \$       | 150.00   | R | 7/23/2024 |      | Replace stairs                                          |
| BP2024-141<br>BP2024-145                                                                                        | Erin Denby                                                                                                     | 2016 Norfolk St.                          | R  | BP | \$ | 2,000.00             | X  | \$       | 100.00   | R | 7/23/2024 |      | 8X10 Storage shed                                       |
| BP2024-145                                                                                                      | Cameron Ray                                                                                                    | 1619 Wood Duck Ln.                        | R  | BP | \$ | 40,000.00            | x  | S        | 150.00   | R | 7/24/2024 |      | Retaining wall                                          |
| BP2024-149<br>BP2024-150                                                                                        | Preston Garrett                                                                                                | 222 Shiloh St.                            | R  | BP | \$ | 2,700.00             | X  | \$       | 150.00   | R | 7/25/2024 |      | Install two slab piers                                  |
| BP2024-150<br>BP2024-146                                                                                        | Patel Shilpeshkumar                                                                                            | 1015 N. Va. Dare Trl.                     | R  | BP | ŝ  | 9,000.00             | VE | \$       | 150.00   | R | 7/26/2024 |      | Rebuild dune walkover and stairs to beach               |
| BP2024-146<br>BP2024-151                                                                                        | Michelle Peterson                                                                                              | 1801 Virigina Ave.                        | R  | BP | \$ | 7,000.00             | X  | Ś        | 150.00   | R | 7/29/2024 |      | Replace 7 pilings                                       |
| BP2024-131<br>BP2024-133                                                                                        | Donald Holmes                                                                                                  | 533 W. Chowan St.                         | R  | BP | \$ | 21,300.00            | x  | Ś        | 150.00   | R | 7/30/2024 |      | Replace deck/decking/handrails/stairs/pilings           |
| BP2024-155<br>BP2024-157                                                                                        | Martine Jezo                                                                                                   | 1107 W. Durham St.                        | R  | BP | \$ | 2,100.00             | X  | \$       | 150.00   | R | 7/30/2024 |      | Replace stairs and landing                              |
| BP2024-157<br>BP2024-15B                                                                                        | Ronald Seidman                                                                                                 | 2033 Bay Dr.                              | R  | BP | ŝ  | 11,000.00            | X  | \$       | 150.00   | R | 7/30.00   | N    | Replace decks and stairs                                |
| BP2024-15B                                                                                                      | Ronald Seidman                                                                                                 | 2055 Bay Dr.                              | ĸ  | DF | \$ | 11,000.00            | ^  | 3        | 150.00   | N | 7/50.00   | 14   | Replace decks and stairs                                |
|                                                                                                                 |                                                                                                                |                                           |    |    |    |                      |    |          |          |   |           |      |                                                         |
|                                                                                                                 |                                                                                                                |                                           |    |    |    |                      |    |          |          |   |           |      |                                                         |
| BP2024-138                                                                                                      | Chello Inc.                                                                                                    | 1836 N. Va. Dare Trl.                     | A  | BP | \$ | 6,603.03             | X  | \$       | 100.00   | С | 7/18/2024 | N    | Fence                                                   |
|                                                                                                                 |                                                                                                                |                                           |    |    |    |                      |    |          |          |   |           |      |                                                         |
|                                                                                                                 |                                                                                                                |                                           |    |    | Ś  | 242 222 02           |    | ~        | 2 600 00 |   | -         |      |                                                         |
|                                                                                                                 |                                                                                                                |                                           |    |    | \$ | 212,223.03           |    | \$       | 2,600.00 |   |           |      |                                                         |
|                                                                                                                 |                                                                                                                |                                           |    |    |    |                      |    | -        |          |   |           | -    |                                                         |
|                                                                                                                 |                                                                                                                |                                           |    |    | -  |                      |    | +        |          |   | -         |      |                                                         |
|                                                                                                                 |                                                                                                                |                                           |    |    |    |                      |    | +        |          |   |           | -    |                                                         |
|                                                                                                                 |                                                                                                                |                                           |    |    |    |                      |    |          |          |   |           |      |                                                         |
|                                                                                                                 |                                                                                                                |                                           |    |    | -  |                      |    |          |          |   |           |      |                                                         |
|                                                                                                                 |                                                                                                                |                                           |    |    |    |                      | -  |          |          |   |           |      |                                                         |
|                                                                                                                 |                                                                                                                |                                           |    | -  |    |                      |    |          |          |   |           |      |                                                         |
| TR OFFICE AFT A                                                                                                 |                                                                                                                |                                           |    |    |    |                      |    |          |          |   |           | +    |                                                         |
| TP PERMIT #                                                                                                     | Advandt Sattlesselless                                                                                         | 1617 Village La                           |    | ZP | C. | 11.880.42            | v  | Ś        | 100.00   | B | 7/12/2024 | . NI | Fence                                                   |
| ZP2024-054                                                                                                      | Wendi Willoughby                                                                                               | 1617 Village Ln.                          | A  |    | \$ |                      | X  |          |          | R | 7/12/2024 |      |                                                         |
| ZP2024-055                                                                                                      | James Rose                                                                                                     | 808 Sixth Ave.                            | A  | ZP | \$ | 6,000.00             | X  | \$       | 100.00   | R | 7/15/2024 | -    | Fence                                                   |
| ZP2024-056                                                                                                      | Robert Tomaseski                                                                                               | S34 W. Archdale St.                       | A  | ZP | \$ | 4,500.00             | X  | \$       | 100.00   | R | 7/16/2024 |      | Fence<br>Replace septic/restripe parking lot/add ramp/s |
| ZP2024-057                                                                                                      | Blue Anchor Partners LLC                                                                                       | 2401 N. Croatan Hwy.                      | R  | ZP | \$ | 10,000.00            | X  | \$<br>\$ | 100.00   | C | 7/23/2024 |      | Fence                                                   |
| ZP2024-058                                                                                                      | Joseph Wallace                                                                                                 | 705 Wrightsville Blvd.                    | A  | ZP | Ş  | 6,700.00<br>6,930.00 | X  | \$       | 100.00   | R | 7/25/2024 |      | Fence                                                   |
| ZP2024-059                                                                                                      | Suzanne Brownell<br>Johanna Em Van Beek                                                                        | 537 Myrtle Ct.<br>1836 N. Va. Dare Trl.   | A  | ZP | Ş  | 4,000.00             | X  | \$       | 100.00   | R | 7/25/2024 |      | Fence                                                   |
| ZP2024-060                                                                                                      | Johanna Em Van Beek                                                                                            | 1836 N. Va. Dare Iri.                     | A  | LP | >  | 4,000.00             | ^  | >        | 100,00   | R | 1/25/2024 | IN   | Pence                                                   |
|                                                                                                                 |                                                                                                                |                                           |    |    |    |                      | 1  |          |          |   |           | -    |                                                         |
|                                                                                                                 |                                                                                                                |                                           |    |    | Ś  | 50,010.42            |    | Ś        | 700.00   |   |           |      |                                                         |
|                                                                                                                 |                                                                                                                |                                           |    |    | \$ | 50,010.42            |    | <b>~</b> | 700.00   |   |           |      |                                                         |
|                                                                                                                 |                                                                                                                |                                           |    |    | +  |                      |    | +        |          |   |           |      |                                                         |
|                                                                                                                 |                                                                                                                |                                           |    |    | -  |                      |    | -        |          |   |           |      |                                                         |
|                                                                                                                 |                                                                                                                |                                           |    |    | -  |                      |    |          |          |   |           |      |                                                         |
|                                                                                                                 |                                                                                                                |                                           |    |    | -  |                      |    | -        |          | - |           | 1    |                                                         |
|                                                                                                                 |                                                                                                                |                                           |    |    |    |                      |    | 1        |          |   | 1         |      |                                                         |
|                                                                                                                 |                                                                                                                |                                           |    |    |    |                      |    | -        |          |   |           |      |                                                         |
|                                                                                                                 |                                                                                                                |                                           |    |    |    |                      |    |          |          |   |           |      |                                                         |
|                                                                                                                 |                                                                                                                |                                           |    |    |    |                      |    |          |          |   |           |      |                                                         |
|                                                                                                                 | and a second |                                           |    |    |    |                      |    | -        |          |   |           |      |                                                         |
|                                                                                                                 |                                                                                                                |                                           |    |    | 1  |                      |    | -        |          |   |           | 1    |                                                         |
|                                                                                                                 |                                                                                                                |                                           |    |    |    |                      |    | 1        |          |   | 1         | -    |                                                         |
|                                                                                                                 |                                                                                                                |                                           |    |    | -  |                      |    |          |          |   | -         |      |                                                         |