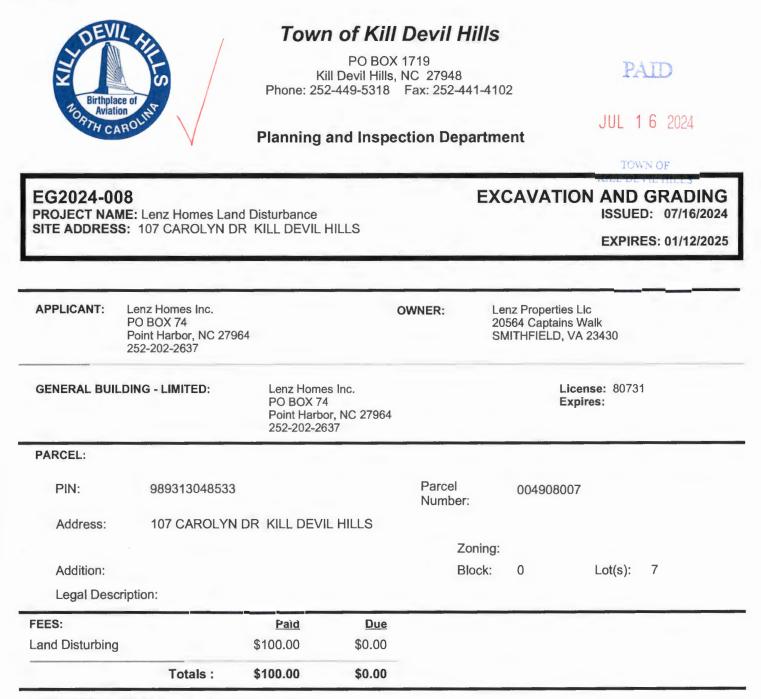

| EL PERMIT #              |                                |                                           |   |    | 1  |              |    | 1  |           |   | 1         |   |                                                                           |
|--------------------------|--------------------------------|-------------------------------------------|---|----|----|--------------|----|----|-----------|---|-----------|---|---------------------------------------------------------------------------|
| EL2024-062               | Matt Preston                   | 1400 Captains Circle                      | R | EŁ | \$ | 2,400.00     | AE | \$ | 150.00    | R | 7/2/2024  | N | Install electrical for boat lift                                          |
| EL2024-062               | Town of Kill Devil Hills       | ROW 1507 Princess Anne Rd.                | R | EL | \$ | 1,917.00     | X  | S  | 150.00    | C | 7/3/2024  | N | Replace power supply cabinet/breaker/meter                                |
| EL2024-069               | Glenn Brown                    | 201 E. Wilkinson St.                      | R | EL | \$ | 1,400.00     | X  | \$ | 150.00    | R | 7/8/2024  | N | Add 2 flood lights/3 receptacles in sun room                              |
| EL2024-009               | Outerbank Hotel LLC            | 401 N. Va. Dare Trl.                      | R | EL | ŝ  | 5,000.00     | AO | Ś  | 150.00    | C | 7/18/2024 | N | Meter base changeout                                                      |
| EL2024-071<br>EL2024-063 | Dominion Energy                | ROW 1300 N Va. Dare Trl.                  | R | EL | \$ | 7,000.00     | X  | \$ | 150.00    | C | 7/23/2024 | N | Replace antenna and radio on existing utility p                           |
| EL2024-065               |                                | ROW 1500 N Va. Dare Trl.                  | R | EL | \$ | 7,000.00     | X  | \$ | 150.00    | C | 7/23/2024 | N | Replace antenna and radio on existing utility p                           |
|                          | Dominion Energy                |                                           | R | EL | \$ |              | X  |    | 150.00    | C | 7/23/2024 | N | Replace antenna and radio on existing utility p                           |
| EL2024-065<br>EL2024-066 | Dominion Energy                | ROW 2042 New Bern St.                     | R | EL | \$ | 7,000.00     | X  | \$ | 150.00    | C | 7/23/2024 | N |                                                                           |
| A . 1181                 | Dominion Energy                | ROW 1009 Wrightsville Blvd.               |   |    |    | 7,000.00     |    | \$ |           |   | 7/22/2024 |   | Replace antenna and radio on existing utility p<br>Replace hot tub wiring |
| EL2024-072               | George Tsipas                  | 1606 N. Va. Dare Trl.<br>114 Ashville Dr. | R | EL | \$ | 1,800.00     | X  | \$ | 150.00    | R |           | N |                                                                           |
| EL2024-073               | Stephen Staton                 | 114 Ashville Dr.                          | ĸ |    | \$ | 3,500.00     | X  | >  | 150.00    | R | 7/25/2024 | N | Wire new septic control panel                                             |
|                          |                                |                                           |   |    | \$ | 44,017.00    |    | \$ | 1,500.00  |   |           |   |                                                                           |
| EG PERMIT #              |                                |                                           |   |    |    |              |    | -  |           |   |           |   |                                                                           |
| EG2024-006               | Shannon Mckinstrie             | 401 Apache St.                            | R | EG | \$ | 5,000.00     | X  | \$ | 100.00    | R | 7/2/2024  | Y | Land distrubance for SFD                                                  |
| EG2024-007               | Lane Investment Properties LLC | 1403 Shay St.                             | R | EG | \$ | 7,500.00     | X  | \$ | 100.00    | R | 7/11/2024 | Y | Land distrubance for SFD                                                  |
| EG2024-008               | Lenz Properties, LLC           | 107 Carolyn Dr.                           | R | EG | \$ | 6,000.00     | X  | \$ | 100.00    | R | 7/16/2024 | Y | Land distrubance for SFD                                                  |
| EG2024-009               | Thomas Dearing                 | 107 W. St. Clair St.                      | R | EG | \$ | 9,000.00     | X  | \$ | 100.00    | R | 7/25/2024 | Y | Land distrubance for SFD                                                  |
|                          |                                |                                           |   |    | \$ | 27,500.00    |    | \$ | 400.00    |   |           |   |                                                                           |
|                          |                                |                                           |   |    |    |              |    |    |           |   |           |   |                                                                           |
| OP FERMIT #              |                                |                                           |   |    |    |              |    | 1  |           |   |           |   |                                                                           |
| OP2024-070               | Cliff Leonard                  | 2407 Bay Dr.                              | A | OP |    |              | AE | \$ | 50.00     | R | 7/23/2024 | Y | Occupancy                                                                 |
| OP2024-071               | Chello Inc.                    | 1836 N. Va. Dare Trl.                     | A | OP | -  |              | X  | \$ | 100.00    | С | 7/24/2024 | Y | Occupancy                                                                 |
|                          |                                |                                           |   |    |    |              |    | \$ | 150.00    |   |           |   |                                                                           |
|                          |                                |                                           |   |    |    |              |    | -  |           |   |           |   |                                                                           |
| Ro Instalment Fee        |                                |                                           |   |    |    |              |    | _  |           |   |           |   |                                                                           |
| EL2022-020               | Bear Rock Electric             | 320 Truxton                               |   | RE |    |              | Х  | \$ | 100.00    | R | 7/29/2024 | N | Restatement Fee                                                           |
|                          |                                |                                           |   |    |    |              |    |    |           |   |           |   |                                                                           |
|                          |                                |                                           |   |    |    |              |    | -  |           |   |           |   |                                                                           |
|                          |                                |                                           |   | -  | -  |              |    |    |           |   |           |   |                                                                           |
|                          |                                |                                           |   |    |    |              |    | -  |           |   | -         |   |                                                                           |
|                          |                                |                                           |   |    |    |              |    |    |           |   |           |   |                                                                           |
|                          |                                |                                           |   |    |    |              |    | -  |           |   |           |   |                                                                           |
|                          |                                |                                           |   |    | -  |              |    |    |           |   |           |   |                                                                           |
|                          |                                |                                           |   | -  |    |              |    |    |           |   |           |   |                                                                           |
|                          |                                |                                           |   |    | -  |              | -  |    |           |   |           |   |                                                                           |
|                          |                                |                                           |   |    |    |              |    |    |           |   |           |   |                                                                           |
|                          |                                |                                           |   |    | _  |              |    |    |           |   | -         |   |                                                                           |
| TOTALS                   |                                |                                           |   |    | \$ | 2,738,578.45 |    | \$ | 20,748.20 | _ |           |   |                                                                           |