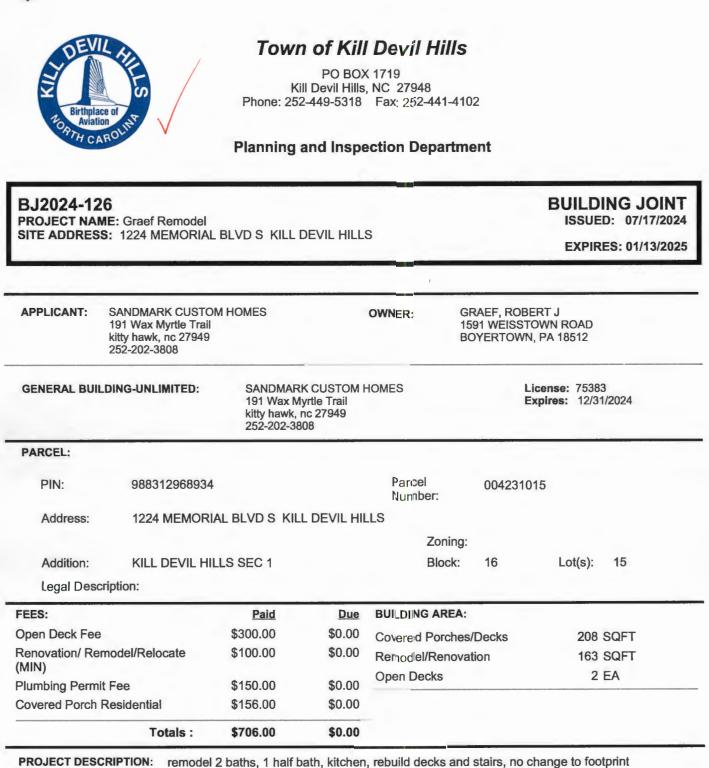

| BUILDING PERMITS   | FOR THE MONTH OF JULY 2024     |                         |     |      |        |            |               |    |                                                                                                                |       |                |                        |                                              |
|--------------------|--------------------------------|-------------------------|-----|------|--------|------------|---------------|----|----------------------------------------------------------------------------------------------------------------|-------|----------------|------------------------|----------------------------------------------|
| or the Town of Kil | I Devil Hills                  |                         |     |      |        |            |               |    |                                                                                                                |       |                |                        |                                              |
| Permit #           | Name                           | Location                | ARM | Type | v      | alue       | Flood<br>Zone |    | Fee                                                                                                            | C.R.G | Date<br>Issued | Sub.<br>Improve<br>Y/N |                                              |
| J PERMIT           |                                |                         |     |      |        |            |               |    | and a second |       |                |                        |                                              |
| J2024-117          | Cliff Leonard                  | 2407 Bay Dr.            | A   | BJ   | Ś      | 7,500.00   | AE            | \$ | 300.00                                                                                                         | R     | 7/2/2024       | N                      | Replace deck/add storage under deck          |
| 02024-119          | Israel Golasa                  | 3119 Bay Dr.            | R   | BJ   | \$     | 3,000.00   | X             | \$ | 350.00                                                                                                         | R     | 7/3/2024       | N                      | Add hot tub/add electric charging station    |
| J2024-120          | Hai Can Duong                  | 2041 Highview St.       | R   | BJ   | \$     | 5,000.00   | Х             | \$ | 150.00                                                                                                         | R     | 7/2/2024       | N                      | Demo unpermitted accessory structure/retu    |
| 3J2024-121         | John Mutarelli                 | 110 E. Meadowlark St.   | R   | BJ   | \$     | 30,000.00  | X             | \$ | 150.00                                                                                                         | R     | 7/5/2024       | N                      | Add steps/cargo lift/deck/porch addition     |
| 3J2024-122         | Gloria Fox                     | 1720 Wyandotte St.      | A   | BJ   | \$     | 4,300.00   | X             | \$ | 150.00                                                                                                         | R     | 7/5/2024       | N                      | Add storage under house                      |
| 3J2024-124         | David Shaw                     | 1311 Percy St.          | A   | BJ   | \$ 1   | .04,205.00 | X             | \$ | 455.05                                                                                                         | R     | 7/12/2024      | Y                      | Add bedroom/bath/kitchenette/expand gara     |
| 3J2024-125         | Kyle Crocker                   | 2038 Phoebus St.        | R   | BJ   | \$ 1   | 10,000.00  | X             | \$ | 785.10                                                                                                         | R     | 7/12/2024      | N                      | Remodel house/add garage/driveway/remov      |
| 3J2024-126         | Robert Graef                   | 1224 S. Memorial Blvd.  | R   | BJ   | \$ 1   | .55,000.00 | X             | \$ | 706.00                                                                                                         | R     | 7/17/2024      | Y                      | Remodel 2 baths/kitchen/rebuild decks and    |
| 3J2024-130         | Nemesio Salazar                | 1005 Ninth Ave.         | R   | BJ   | \$     | -          | Х             | \$ | 150.00                                                                                                         | R     | 7/19/2024      | N                      | Remodel of new SFD foundation                |
| 3J2024-132         | Richard Tolson                 | 607 Canal Dr.           | R   | BJ   | \$     | 24,280.00  | Х             | \$ | 100.00                                                                                                         | R     | 7/23/2024      | N                      | Remodel bathroom                             |
| 3J2024-133         | Karen Terrizzi                 | 2031 Bay Dr.            | R   | BJ   | \$     | 4,000.00   | X             | \$ | 200.00                                                                                                         | R     | 7/23/2024      | N                      | Install hot tub                              |
|                    |                                |                         |     |      |        |            |               |    |                                                                                                                |       |                |                        |                                              |
|                    |                                |                         |     |      |        |            |               |    |                                                                                                                |       |                |                        |                                              |
|                    |                                |                         |     |      |        |            |               |    |                                                                                                                |       |                |                        |                                              |
|                    |                                |                         |     |      |        |            |               |    |                                                                                                                |       |                |                        |                                              |
|                    |                                |                         |     | 1    |        |            |               |    |                                                                                                                |       |                |                        |                                              |
|                    |                                |                         |     |      |        |            |               |    |                                                                                                                |       |                |                        |                                              |
|                    |                                |                         |     |      |        |            |               |    |                                                                                                                |       |                |                        |                                              |
|                    |                                |                         |     |      |        |            |               |    |                                                                                                                |       |                | -                      |                                              |
|                    |                                |                         |     |      |        |            |               |    |                                                                                                                |       |                |                        |                                              |
|                    |                                |                         |     |      |        |            |               |    |                                                                                                                |       |                |                        |                                              |
|                    |                                |                         |     |      |        |            |               |    |                                                                                                                |       |                |                        |                                              |
|                    |                                |                         |     |      |        |            |               |    |                                                                                                                |       |                |                        |                                              |
|                    |                                |                         |     |      |        |            |               |    |                                                                                                                |       |                |                        |                                              |
| - 1 v              |                                |                         |     |      |        |            |               |    |                                                                                                                |       |                |                        |                                              |
|                    |                                |                         |     |      |        |            |               |    |                                                                                                                |       |                |                        |                                              |
| B.J2024-105        | Hinnant Holdings LLC           | 3210 N. Croatan Hwy. 1B | R   | BJ   | \$     | 37,000.00  | X             | \$ | 150.00                                                                                                         | С     | 7/2/2024       | N                      | Add interior wall/electrical/lighting        |
| B.J2024-118        | TOJO LLC                       | 906 S. Croatan Hwy.     | R   | BJ   | \$     | 30,000.00  | X             | \$ | 450.00                                                                                                         | С     | 7/17/2024      | N                      | Interior remodel/Sugar Land Retail Store and |
|                    |                                |                         |     |      |        |            |               |    |                                                                                                                |       |                |                        |                                              |
|                    |                                |                         |     |      |        |            |               |    |                                                                                                                |       |                |                        |                                              |
|                    |                                |                         |     |      |        |            |               |    |                                                                                                                |       |                |                        |                                              |
|                    |                                |                         |     |      |        |            |               | -  |                                                                                                                |       |                |                        |                                              |
|                    |                                |                         |     |      |        |            |               |    |                                                                                                                |       |                |                        |                                              |
|                    |                                |                         |     |      |        |            |               |    |                                                                                                                | _     |                |                        |                                              |
|                    |                                |                         |     |      |        |            |               |    |                                                                                                                |       |                |                        |                                              |
|                    |                                |                         |     |      |        |            |               |    |                                                                                                                |       |                |                        |                                              |
|                    |                                |                         |     |      |        |            |               |    |                                                                                                                |       |                |                        |                                              |
|                    |                                |                         |     |      |        |            |               |    |                                                                                                                |       |                |                        |                                              |
| 5.12024-089        | Kebin Gomez                    | 901 W. Durham           | N   | BJ   |        | 80,000.00  | X             | \$ | 2,001.00                                                                                                       | R     | 7/11/2024      |                        | Proposed 4 bedroom single family dwelling    |
| B.J2024-123        | Denise Heinrich                | 904 Seventh Ave.        | N   | BJ   |        | 58,000.00  | X             | \$ | 1,176.75                                                                                                       | R     | 7/15/2024      |                        | Proposed 2 bedroom single family dwelling    |
| B.J2024-128        | Lane Investment Properties LLC | 1403 Shay St.           | N   | BJ   | \$ 6   | 33,000.00  | X             | \$ | 2,024.30                                                                                                       | R     | 7/29/2024      | Y                      | Proposed 4 bedroom single family dwelling    |
|                    |                                |                         |     |      |        |            |               |    |                                                                                                                |       |                |                        |                                              |
|                    |                                |                         |     |      |        |            |               | 1  |                                                                                                                |       |                |                        |                                              |
|                    |                                |                         |     |      | \$ 1,9 | 85,285.00  |               | \$ | 9,298.20                                                                                                       |       |                |                        |                                              |
|                    |                                |                         |     |      |        | [          |               | 1  |                                                                                                                |       |                |                        |                                              |
|                    |                                |                         |     |      |        |            |               |    |                                                                                                                |       |                |                        |                                              |
|                    |                                |                         |     |      |        |            |               |    |                                                                                                                |       |                |                        |                                              |
|                    |                                |                         |     |      |        |            |               |    |                                                                                                                |       |                |                        |                                              |
|                    |                                |                         |     | 1    |        |            |               |    |                                                                                                                |       |                |                        |                                              |
|                    |                                |                         |     |      | 1      |            |               | 1  |                                                                                                                |       |                |                        |                                              |