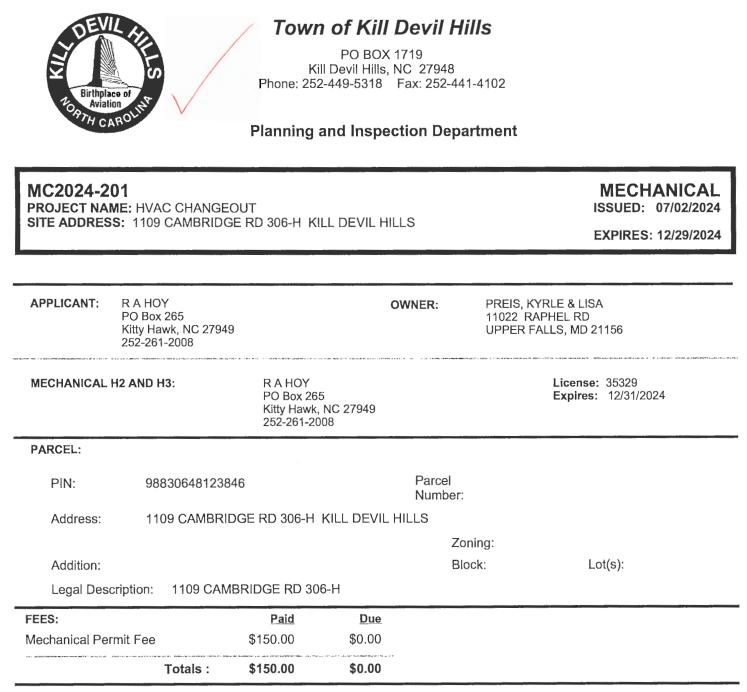

| ALC OWNERS OF | 1                                     |                          |   | 1   |              |      |      |           |   |           |   |                   |
|---------------|---------------------------------------|--------------------------|---|-----|--------------|------|------|-----------|---|-----------|---|-------------------|
| MC FERMIT     | · · · · · · · · · · · · · · · · · · · | 000 5                    |   | 140 | A            | - ×  |      | 450.00    |   | 7/4/2024  | N | HVAC              |
| MC2024-195    | James West                            | 808 Frances Ln.          | R | MC  | \$ 5,000.0   |      |      |           | R | 7/1/2024  | N |                   |
| MC2024-197    | Caarole Regan                         | 1809 Wyandotte St.       | R | MC  | \$ 8,500.0   |      |      |           | R | 7/1/2024  | N | HVAC              |
| MC2024-198    | Robert Driggs                         | 106 Greenville St.       | R | MC  | \$ 6,950.0   |      | - in |           | R | 7/2/2024  | N | HVAC              |
| MC2024-200    | Jo Tucker                             | 3138 Raymond Ave.        | R | MC  | \$ 11,500.0  |      |      |           | R | 7/3/2024  | N | HVAC              |
| MC2024-201    | Kyrle Preis                           | 1109 Cambridge Rd. 306-H | R | -   | \$ 29,530.0  |      |      |           | R | 7/6/2024  | N | HVAC              |
| MC2024-204    | Sharon Byrum                          | 300 E. Holly St.         | R | MC  | \$ 12,617.0  |      |      |           | R | 7/6/2024  | N | HVAC              |
| MC2024-205    | Mary Simpson                          | 3210 Bay Dr.             | R | MC  | \$ 9,680.0   |      |      |           | R | 7/6/2024  | N | HVAC              |
| MC2024-206    | Anthony Dimasi                        | 316 W. Wilkinson St.     | R | MC  | \$ 8,500.0   |      |      |           | R | 7/8/2024  | N | HVAC              |
| MC2024-207    | Bernard Erickson                      | 1108 Cambridge Rd. 307-F | R | MC  | \$ 8,488.0   |      |      |           | R | 7/8/2024  | N | HVAC              |
| MC2024-203    | John Windley                          | 1512 Small Pl.           | R | MC  | \$ 3,516.0   |      |      | 150.00    | R | 7/9/2024  | N | Replace ductwork  |
| MC2024-208    | Monique Lowman                        | 1518 Bailey's Bay Rd. 10 | R | MC  | \$ 4,965.0   |      |      |           | R | 7/9/2024  | N | Air handler       |
| MC2024-210    | Ed Browell                            | 700 H2 W. First St.      | R | MC  | \$ 4,159.0   |      |      |           | R | 7/9/2024  | N | HVAC              |
| MC2024-211    | David Verbano                         | 117 Veelee Dr.           | R | MC  | \$ 8,555.0   |      |      |           | R | 7/9/2024  | N | HVAC              |
| MC2024-212    | WP804, LLC                            | 804 S. Croatan Hwy.      | R | MC  | \$ 19,263.0  |      |      |           | R | 7/10/2024 | N | HVAC              |
| MC2024-213    | Christopher Mounie                    | 514 Laura Ln.            | R | MC  | \$ 7,400.0   |      |      |           | R | 7/10/2024 | N | HVAC              |
| MC2024-214    | PITCO 1, LLC                          | 705 S. Croatan Hwy.      | R | MC  | \$ 41,063.0  |      |      |           | R | 7/10/2024 | N | HVAC              |
| MC2024-216    | Dave Lusk                             | 3300 S. Va. Dare Trl.    | R | MC  | \$ 7,980.0   |      |      |           | R | 7/10/2024 | N | HVAC              |
| MC2024-215    | Overrun II, LLC                       | 109 Ocean Bay Blvd.      | R | MC  | \$ 22,000.0  |      |      |           | R | 7/11/2024 | N | HVAC              |
| MC2024-219    | David Blondin                         | 1727 Soble Dr.           | R | MC  | \$ 8,050.0   | 0 X  | \$   | 150.00    | R | 7/12/2024 | N | HVAC              |
| MC2024-220    | Donald Seelmann                       | 100 Pinehurst Ave.       | R | MC  | \$ 8,920.0   | 0 X  | \$   | 150.00    | R | 7/15/2024 | N | HVAC              |
| MC2024-218    | John Shuitz                           | 617 Canal Dr.            | R | MC  | \$ 9,800.0   | 0 X  | \$   | 150.00    | R | 7/16/2024 | N | HVAC              |
| MC2024-222    | Terry Grant                           | 549 Maple Ct.            | R | MC  | \$ 6,275.0   | 0 X  | \$   | 150.00    | R | 7/15/2024 | N | HVAC              |
| MC2024-223    | John Dod                              | 502 W. Holly St.         | R | MC  | \$ 9,468.0   | 0 X  | \$   | 150.00    | R | 7/15/2024 | N | HVAC              |
| MC2024-202    | Scott Chambers                        | 103 E. Aviation Ave.     | R | MC  | \$ 13,504.0  | 0 X  | \$   | 150.00    | R | 7/16/2024 | N | HVAC              |
| MC2024-217    | Sylvia Jacocks                        | 1233 S. Va. Dare Trl.    | R | MC  | \$ 5,169.0   | 0 VE | \$   | 150.00    | R | 7/16/2024 | N | Replace heat pump |
| MC2024-221    | John Horton                           | 104 E. Palmetto St.      | R | MC  | \$ 7,835.0   | 0 X  | \$   | 150.00    | R | 7/16/2024 | N | HVAC              |
| MC2024-224    | Paul Parris                           | 303 W. Holly St.         | R | MC  | \$ 7,965.0   | 0 X  | \$   | 150.00    | R | 7/17/2024 | N | HVAC              |
| MC2024-225    | Lifestyle Homes Inc.                  | 1541 N. Va. Dare Trl.    | R | MC  | \$ 8,999.0   | 0 X  | \$   | 150.00    | R | 7/23/2024 | N | HVAC              |
| MC2024-225    | Samuel Perry                          | 206 E. Third St.         | R | MC  | \$ 15,750.0  | 0 X  | \$   | 150.00    | R | 7/23/2024 | N | HVAC              |
| MC2024-229    | William Clark                         | 509 W. Chowan St.        | R | MC  | \$ 10,374.0  | 0 X  | \$   | 150.00    | R | 7/23/2024 | N | HVAC              |
| MC2024-228    | David Kuhn                            | 1531 N. Va. Dare Trl.    | R | MC  | \$ 6,097.0   | 0 X  | \$   | 150.00    | R | 7/24/2024 | N | Replace heat pump |
| MC2024-227    | Harold Burkett                        | 1928 N. Va. Dare Trl.    | R | MC  | \$ 9,200.0   | o x  | \$   | 150.00    | R | 7/25/2024 | N | HVAC              |
| MC2024-231    | Paul Bodet                            | 1502 N. Va. Dare Trl.    | R | MC  | \$ 14,827.0  | 0 X  | \$   | 150.00    | R | 7/29/2024 | N | HVAC              |
| MC2024-232    | Thomas Britt                          | 1723 N. Croatan Hwy.     | R | MC  | \$ 10,383.0  | o x  | \$   | 150.00    | R | 7/29/2024 | N | HVAC              |
| MC2024-233    | Michael Bodrock                       | 428 Burns Dr.            | R | MC  | \$ 10,364.0  | o x  |      | 150.00    | R | 7/29/2024 | N | HVAC              |
| MC2024-234    | Stonewall Farm Properties LLC         | 108 E. Wright Ave.       | R | MC  | \$ 5,680.0   | 0 X  | \$   | 150.00    | R | 7/29/2024 | N | HVAC              |
| MC2024-236    | High Dunes Condo.                     | 1405 S. Va. Dare Trl.    | R | MC  | \$ 8,984.0   | 0 X  | Ś    | 150.00    | R | 7/29/2024 | N | HVAC              |
| MC2024-235    | Bruce Shepard                         | 1401 Percy St.           | R | MC  | \$ 4,680.0   | 0 X  | \$   | 150.00    | R | 7/30/2024 | N | Air handler only  |
| MC2024-237    | Michelle Rogerson                     | 1105 Fox St.             | R | MC  | \$ 5,600.0   | 0 X  |      | 150.00    | R | 7/30/2024 | N | Replace heat pump |
| MC2024-238    | Timothy Fahey                         | 1925 W. Fifth St.        | R |     | \$ 11,953.0  |      |      |           | R | 7/31/2024 | N | HVAC              |
|               |                                       |                          |   |     |              |      |      |           |   | 1         |   |                   |
|               |                                       |                          |   |     |              |      |      |           |   |           |   |                   |
|               |                                       |                          |   |     | \$ 419,543.0 | 0    | Ś    | 6,000.00  |   |           |   |                   |
|               |                                       |                          |   |     | 4 120,01010  |      |      | 0,000.000 |   |           |   |                   |
|               |                                       |                          |   |     |              |      |      |           |   |           |   |                   |
|               |                                       |                          |   |     |              |      |      |           |   |           |   |                   |
|               |                                       |                          |   |     |              |      |      |           |   |           |   |                   |
|               |                                       |                          |   |     |              |      |      |           |   |           |   |                   |
|               |                                       |                          |   |     |              |      |      |           |   |           |   |                   |
|               |                                       |                          |   |     |              |      |      |           |   |           |   |                   |
|               |                                       |                          |   |     |              |      |      |           |   |           |   |                   |
|               |                                       |                          |   |     |              |      |      |           |   |           | _ |                   |
|               |                                       |                          |   |     |              |      |      |           |   |           |   |                   |
|               |                                       |                          |   |     |              | -    |      |           |   |           |   |                   |
|               |                                       |                          |   |     |              | _    |      |           |   |           | _ |                   |
|               |                                       |                          |   |     |              |      |      |           |   |           |   |                   |