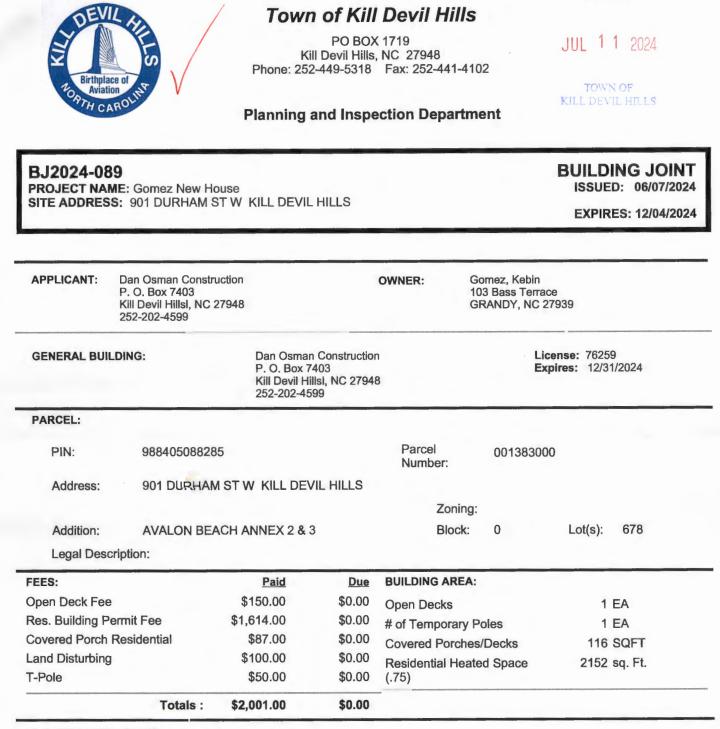

| BUILDING PERMITS   | FOR THE MONTH OF JULY 2024     |                         |     |      |        |            |               |    |                                                                                                                |       |                |                        |                                              |
|--------------------|--------------------------------|-------------------------|-----|------|--------|------------|---------------|----|----------------------------------------------------------------------------------------------------------------|-------|----------------|------------------------|----------------------------------------------|
| or the Town of Kil | I Devil Hills                  |                         |     |      |        |            |               |    |                                                                                                                |       |                |                        |                                              |
| Permit #           | Name                           | Location                | ARM | Type | v      | alue       | Flood<br>Zone |    | Fee                                                                                                            | C.R.G | Date<br>Issued | Sub.<br>Improve<br>Y/N |                                              |
| J PERMIT           |                                |                         |     |      |        |            |               |    | and a second |       |                |                        |                                              |
| J2024-117          | Cliff Leonard                  | 2407 Bay Dr.            | A   | BJ   | Ś      | 7,500.00   | AE            | \$ | 300.00                                                                                                         | R     | 7/2/2024       | N                      | Replace deck/add storage under deck          |
| 02024-119          | Israel Golasa                  | 3119 Bay Dr.            | R   | BJ   | \$     | 3,000.00   | X             | \$ | 350.00                                                                                                         | R     | 7/3/2024       | N                      | Add hot tub/add electric charging station    |
| J2024-120          | Hai Can Duong                  | 2041 Highview St.       | R   | BJ   | \$     | 5,000.00   | Х             | \$ | 150.00                                                                                                         | R     | 7/2/2024       | N                      | Demo unpermitted accessory structure/retu    |
| 3J2024-121         | John Mutarelli                 | 110 E. Meadowlark St.   | R   | BJ   | \$     | 30,000.00  | X             | \$ | 150.00                                                                                                         | R     | 7/5/2024       | N                      | Add steps/cargo lift/deck/porch addition     |
| 3J2024-122         | Gloria Fox                     | 1720 Wyandotte St.      | A   | BJ   | \$     | 4,300.00   | X             | \$ | 150.00                                                                                                         | R     | 7/5/2024       | N                      | Add storage under house                      |
| 3J2024-124         | David Shaw                     | 1311 Percy St.          | A   | BJ   | \$ 1   | .04,205.00 | X             | \$ | 455.05                                                                                                         | R     | 7/12/2024      | Y                      | Add bedroom/bath/kitchenette/expand gara     |
| 3J2024-125         | Kyle Crocker                   | 2038 Phoebus St.        | R   | BJ   | \$ 1   | 10,000.00  | X             | \$ | 785.10                                                                                                         | R     | 7/12/2024      | N                      | Remodel house/add garage/driveway/remov      |
| 3J2024-126         | Robert Graef                   | 1224 S. Memorial Blvd.  | R   | BJ   | \$ 1   | .55,000.00 | X             | \$ | 706.00                                                                                                         | R     | 7/17/2024      | Y                      | Remodel 2 baths/kitchen/rebuild decks and    |
| 3J2024-130         | Nemesio Salazar                | 1005 Ninth Ave.         | R   | BJ   | \$     | -          | Х             | \$ | 150.00                                                                                                         | R     | 7/19/2024      | N                      | Remodel of new SFD foundation                |
| 3J2024-132         | Richard Tolson                 | 607 Canal Dr.           | R   | BJ   | \$     | 24,280.00  | Х             | \$ | 100.00                                                                                                         | R     | 7/23/2024      | N                      | Remodel bathroom                             |
| 3J2024-133         | Karen Terrizzi                 | 2031 Bay Dr.            | R   | BJ   | \$     | 4,000.00   | X             | \$ | 200.00                                                                                                         | R     | 7/23/2024      | N                      | Install hot tub                              |
|                    |                                |                         |     |      |        |            |               |    |                                                                                                                |       |                |                        |                                              |
|                    |                                |                         |     |      |        |            |               |    |                                                                                                                |       |                |                        |                                              |
|                    |                                |                         |     |      |        |            |               |    |                                                                                                                |       |                |                        |                                              |
|                    |                                |                         |     |      |        |            |               |    |                                                                                                                |       |                |                        |                                              |
|                    |                                |                         |     | 1    |        |            |               |    |                                                                                                                |       |                |                        |                                              |
|                    |                                |                         |     |      |        |            |               |    |                                                                                                                |       |                |                        |                                              |
|                    |                                |                         |     |      |        |            |               |    |                                                                                                                |       |                |                        |                                              |
|                    |                                |                         |     |      |        |            |               |    |                                                                                                                |       |                | -                      |                                              |
|                    |                                |                         |     |      |        |            |               |    |                                                                                                                |       |                |                        |                                              |
|                    |                                |                         |     |      |        |            |               |    |                                                                                                                |       |                |                        |                                              |
|                    |                                |                         |     |      |        |            |               |    |                                                                                                                |       |                |                        |                                              |
|                    |                                |                         |     |      |        |            |               |    |                                                                                                                |       |                |                        |                                              |
|                    |                                |                         |     |      |        |            |               |    |                                                                                                                |       |                |                        |                                              |
| - 1 v              |                                |                         |     |      |        |            |               |    |                                                                                                                |       |                |                        |                                              |
|                    |                                |                         |     |      |        |            |               |    |                                                                                                                |       |                |                        |                                              |
| B.J2024-105        | Hinnant Holdings LLC           | 3210 N. Croatan Hwy. 1B | R   | BJ   | \$     | 37,000.00  | X             | \$ | 150.00                                                                                                         | С     | 7/2/2024       | N                      | Add interior wall/electrical/lighting        |
| B.J2024-118        | TOJO LLC                       | 906 S. Croatan Hwy.     | R   | BJ   | \$     | 30,000.00  | X             | \$ | 450.00                                                                                                         | С     | 7/17/2024      | N                      | Interior remodel/Sugar Land Retail Store and |
|                    |                                |                         |     |      |        |            |               |    |                                                                                                                |       |                |                        |                                              |
|                    |                                |                         |     |      |        |            |               |    |                                                                                                                |       |                |                        |                                              |
|                    |                                |                         |     |      |        |            |               |    |                                                                                                                |       |                |                        |                                              |
|                    |                                |                         |     |      |        |            |               | -  |                                                                                                                |       |                |                        |                                              |
|                    |                                |                         |     |      |        |            |               |    |                                                                                                                |       |                |                        |                                              |
|                    |                                |                         |     |      |        |            |               |    |                                                                                                                | _     |                |                        |                                              |
|                    |                                |                         |     |      |        |            |               |    |                                                                                                                |       |                |                        |                                              |
|                    |                                |                         |     |      |        |            |               |    |                                                                                                                |       |                |                        |                                              |
|                    |                                |                         |     |      |        |            |               |    |                                                                                                                |       |                |                        |                                              |
|                    |                                |                         |     |      |        |            |               |    |                                                                                                                |       |                |                        |                                              |
| 5.12024-089        | Kebin Gomez                    | 901 W. Durham           | N   | BJ   |        | 80,000.00  | X             | \$ | 2,001.00                                                                                                       | R     | 7/11/2024      |                        | Proposed 4 bedroom single family dwelling    |
| B.J2024-123        | Denise Heinrich                | 904 Seventh Ave.        | N   | BJ   |        | 58,000.00  | X             | \$ | 1,176.75                                                                                                       | R     | 7/15/2024      |                        | Proposed 2 bedroom single family dwelling    |
| B.J2024-128        | Lane Investment Properties LLC | 1403 Shay St.           | N   | BJ   | \$ 6   | 33,000.00  | X             | \$ | 2,024.30                                                                                                       | R     | 7/29/2024      | Y                      | Proposed 4 bedroom single family dwelling    |
|                    |                                |                         |     |      |        |            |               |    |                                                                                                                |       |                |                        |                                              |
|                    |                                |                         |     |      |        |            |               | 1  |                                                                                                                |       |                |                        |                                              |
|                    |                                |                         |     |      | \$ 1,9 | 85,285.00  |               | \$ | 9,298.20                                                                                                       |       |                |                        |                                              |
|                    |                                |                         |     |      |        | [          |               | 1  |                                                                                                                |       |                |                        |                                              |
|                    |                                |                         |     |      |        |            |               |    |                                                                                                                |       |                |                        |                                              |
|                    |                                |                         |     |      |        |            |               |    |                                                                                                                |       |                |                        |                                              |
|                    |                                |                         |     |      |        |            |               |    |                                                                                                                |       |                |                        |                                              |
|                    |                                |                         |     | 1    |        |            |               |    |                                                                                                                |       |                |                        |                                              |
|                    |                                |                         |     |      | 1      |            |               | 1  |                                                                                                                |       |                |                        |                                              |