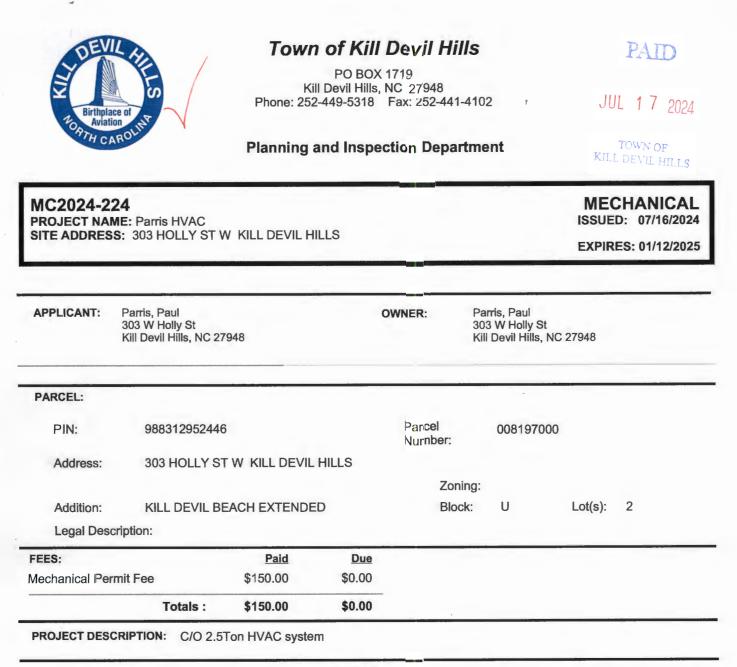

| ALC OWNERS OF | 1                                     |                          |   | 1   |              |      |      |           |   |           |   |                   |
|---------------|---------------------------------------|--------------------------|---|-----|--------------|------|------|-----------|---|-----------|---|-------------------|
| MC FERMIT     | · · · · · · · · · · · · · · · · · · · | 000 5                    |   | 140 | A            | - ×  |      | 450.00    |   | 7/4/2024  | N | HVAC              |
| MC2024-195    | James West                            | 808 Frances Ln.          | R | MC  | \$ 5,000.0   |      |      |           | R | 7/1/2024  | N |                   |
| MC2024-197    | Caarole Regan                         | 1809 Wyandotte St.       | R | MC  | \$ 8,500.0   |      |      |           | R | 7/1/2024  | N | HVAC              |
| MC2024-198    | Robert Driggs                         | 106 Greenville St.       | R | MC  | \$ 6,950.0   |      | - in |           | R | 7/2/2024  | N | HVAC              |
| MC2024-200    | Jo Tucker                             | 3138 Raymond Ave.        | R | MC  | \$ 11,500.0  |      |      |           | R | 7/3/2024  | N | HVAC              |
| MC2024-201    | Kyrle Preis                           | 1109 Cambridge Rd. 306-H | R | -   | \$ 29,530.0  |      |      |           | R | 7/6/2024  | N | HVAC              |
| MC2024-204    | Sharon Byrum                          | 300 E. Holly St.         | R | MC  | \$ 12,617.0  |      |      |           | R | 7/6/2024  | N | HVAC              |
| MC2024-205    | Mary Simpson                          | 3210 Bay Dr.             | R | MC  | \$ 9,680.0   |      |      |           | R | 7/6/2024  | N | HVAC              |
| MC2024-206    | Anthony Dimasi                        | 316 W. Wilkinson St.     | R | MC  | \$ 8,500.0   |      |      |           | R | 7/8/2024  | N | HVAC              |
| MC2024-207    | Bernard Erickson                      | 1108 Cambridge Rd. 307-F | R | MC  | \$ 8,488.0   |      |      |           | R | 7/8/2024  | N | HVAC              |
| MC2024-203    | John Windley                          | 1512 Small Pl.           | R | MC  | \$ 3,516.0   |      |      | 150.00    | R | 7/9/2024  | N | Replace ductwork  |
| MC2024-208    | Monique Lowman                        | 1518 Bailey's Bay Rd. 10 | R | MC  | \$ 4,965.0   |      |      |           | R | 7/9/2024  | N | Air handler       |
| MC2024-210    | Ed Browell                            | 700 H2 W. First St.      | R | MC  | \$ 4,159.0   |      |      |           | R | 7/9/2024  | N | HVAC              |
| MC2024-211    | David Verbano                         | 117 Veelee Dr.           | R | MC  | \$ 8,555.0   |      |      |           | R | 7/9/2024  | N | HVAC              |
| MC2024-212    | WP804, LLC                            | 804 S. Croatan Hwy.      | R | MC  | \$ 19,263.0  |      |      |           | R | 7/10/2024 | N | HVAC              |
| MC2024-213    | Christopher Mounie                    | 514 Laura Ln.            | R | MC  | \$ 7,400.0   |      |      |           | R | 7/10/2024 | N | HVAC              |
| MC2024-214    | PITCO 1, LLC                          | 705 S. Croatan Hwy.      | R | MC  | \$ 41,063.0  |      |      |           | R | 7/10/2024 | N | HVAC              |
| MC2024-216    | Dave Lusk                             | 3300 S. Va. Dare Trl.    | R | MC  | \$ 7,980.0   |      |      |           | R | 7/10/2024 | N | HVAC              |
| MC2024-215    | Overrun II, LLC                       | 109 Ocean Bay Blvd.      | R | MC  | \$ 22,000.0  |      |      |           | R | 7/11/2024 | N | HVAC              |
| MC2024-219    | David Blondin                         | 1727 Soble Dr.           | R | MC  | \$ 8,050.0   | 0 X  | \$   | 150.00    | R | 7/12/2024 | N | HVAC              |
| MC2024-220    | Donald Seelmann                       | 100 Pinehurst Ave.       | R | MC  | \$ 8,920.0   | 0 X  | \$   | 150.00    | R | 7/15/2024 | N | HVAC              |
| MC2024-218    | John Shuitz                           | 617 Canal Dr.            | R | MC  | \$ 9,800.0   | 0 X  | \$   | 150.00    | R | 7/16/2024 | N | HVAC              |
| MC2024-222    | Terry Grant                           | 549 Maple Ct.            | R | MC  | \$ 6,275.0   | 0 X  | \$   | 150.00    | R | 7/15/2024 | N | HVAC              |
| MC2024-223    | John Dod                              | 502 W. Holly St.         | R | MC  | \$ 9,468.0   | 0 X  | \$   | 150.00    | R | 7/15/2024 | N | HVAC              |
| MC2024-202    | Scott Chambers                        | 103 E. Aviation Ave.     | R | MC  | \$ 13,504.0  | 0 X  | \$   | 150.00    | R | 7/16/2024 | N | HVAC              |
| MC2024-217    | Sylvia Jacocks                        | 1233 S. Va. Dare Trl.    | R | MC  | \$ 5,169.0   | 0 VE | \$   | 150.00    | R | 7/16/2024 | N | Replace heat pump |
| MC2024-221    | John Horton                           | 104 E. Palmetto St.      | R | MC  | \$ 7,835.0   | 0 X  | \$   | 150.00    | R | 7/16/2024 | N | HVAC              |
| MC2024-224    | Paul Parris                           | 303 W. Holly St.         | R | MC  | \$ 7,965.0   | 0 X  | \$   | 150.00    | R | 7/17/2024 | N | HVAC              |
| MC2024-225    | Lifestyle Homes Inc.                  | 1541 N. Va. Dare Trl.    | R | MC  | \$ 8,999.0   | 0 X  | \$   | 150.00    | R | 7/23/2024 | N | HVAC              |
| MC2024-225    | Samuel Perry                          | 206 E. Third St.         | R | MC  | \$ 15,750.0  | 0 X  | \$   | 150.00    | R | 7/23/2024 | N | HVAC              |
| MC2024-229    | William Clark                         | 509 W. Chowan St.        | R | MC  | \$ 10,374.0  | 0 X  | \$   | 150.00    | R | 7/23/2024 | N | HVAC              |
| MC2024-228    | David Kuhn                            | 1531 N. Va. Dare Trl.    | R | MC  | \$ 6,097.0   | 0 X  | \$   | 150.00    | R | 7/24/2024 | N | Replace heat pump |
| MC2024-227    | Harold Burkett                        | 1928 N. Va. Dare Trl.    | R | MC  | \$ 9,200.0   | o x  | \$   | 150.00    | R | 7/25/2024 | N | HVAC              |
| MC2024-231    | Paul Bodet                            | 1502 N. Va. Dare Trl.    | R | MC  | \$ 14,827.0  | 0 X  | \$   | 150.00    | R | 7/29/2024 | N | HVAC              |
| MC2024-232    | Thomas Britt                          | 1723 N. Croatan Hwy.     | R | MC  | \$ 10,383.0  | o x  | \$   | 150.00    | R | 7/29/2024 | N | HVAC              |
| MC2024-233    | Michael Bodrock                       | 428 Burns Dr.            | R | MC  | \$ 10,364.0  | o x  |      | 150.00    | R | 7/29/2024 | N | HVAC              |
| MC2024-234    | Stonewall Farm Properties LLC         | 108 E. Wright Ave.       | R | MC  | \$ 5,680.0   | 0 X  | \$   | 150.00    | R | 7/29/2024 | N | HVAC              |
| MC2024-236    | High Dunes Condo.                     | 1405 S. Va. Dare Trl.    | R | MC  | \$ 8,984.0   | 0 X  | Ś    | 150.00    | R | 7/29/2024 | N | HVAC              |
| MC2024-235    | Bruce Shepard                         | 1401 Percy St.           | R | MC  | \$ 4,680.0   | 0 X  | \$   | 150.00    | R | 7/30/2024 | N | Air handler only  |
| MC2024-237    | Michelle Rogerson                     | 1105 Fox St.             | R | MC  | \$ 5,600.0   | 0 X  |      | 150.00    | R | 7/30/2024 | N | Replace heat pump |
| MC2024-238    | Timothy Fahey                         | 1925 W. Fifth St.        | R |     | \$ 11,953.0  |      |      |           | R | 7/31/2024 | N | HVAC              |
|               |                                       |                          |   |     |              |      |      |           |   | 1         |   |                   |
|               |                                       |                          |   |     |              |      |      |           |   |           |   |                   |
|               |                                       |                          |   |     | \$ 419,543.0 | 0    | Ś    | 6,000.00  |   |           |   |                   |
|               |                                       |                          |   |     | 4 120,01010  |      |      | 0,000.000 |   |           |   |                   |
|               |                                       |                          |   |     |              |      |      |           |   |           |   |                   |
|               |                                       |                          |   |     |              |      |      |           |   |           |   |                   |
|               |                                       |                          |   |     |              |      |      |           |   |           |   |                   |
|               |                                       |                          |   |     |              |      |      |           |   |           |   |                   |
|               |                                       |                          |   |     |              |      |      |           |   |           |   |                   |
|               |                                       |                          |   |     |              |      |      |           |   |           |   |                   |
|               |                                       |                          |   |     |              |      |      |           |   |           |   |                   |
|               |                                       |                          |   |     |              |      |      |           |   |           | _ |                   |
|               |                                       |                          |   |     |              |      |      |           |   |           |   |                   |
|               |                                       |                          |   |     |              | -    |      |           |   |           |   |                   |
|               |                                       |                          |   |     |              | _    |      |           |   |           | _ |                   |
|               |                                       |                          |   |     |              |      |      |           |   |           |   |                   |