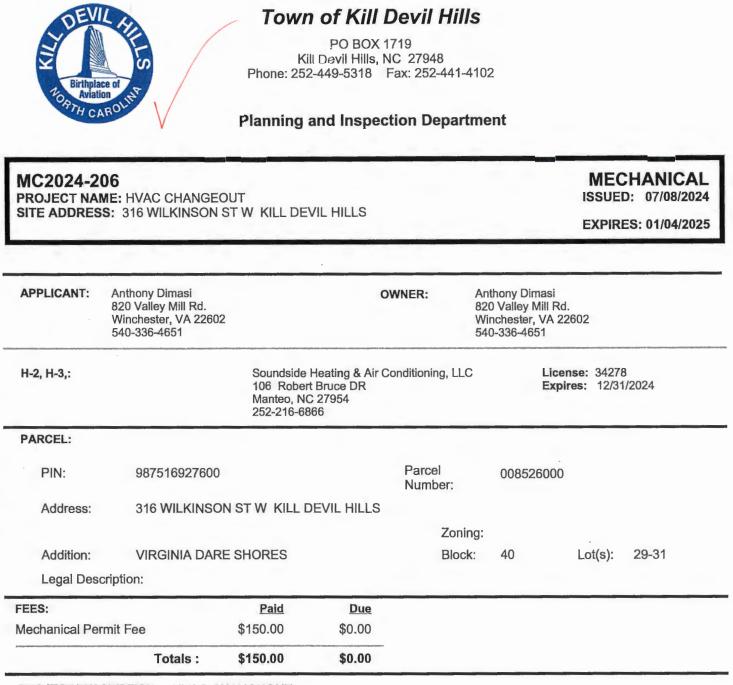

| ALC OWNERS OF | 1                                     |                          |   | 1   |              |      |      |           |   |           |   |                   |
|---------------|---------------------------------------|--------------------------|---|-----|--------------|------|------|-----------|---|-----------|---|-------------------|
| MC FERMIT     | · · · · · · · · · · · · · · · · · · · | 000 5                    |   | 140 | A            | - ×  |      | 450.00    |   | 7/4/2024  | N | HVAC              |
| MC2024-195    | James West                            | 808 Frances Ln.          | R | MC  | \$ 5,000.0   |      |      |           | R | 7/1/2024  | N |                   |
| MC2024-197    | Caarole Regan                         | 1809 Wyandotte St.       | R | MC  | \$ 8,500.0   |      |      |           | R | 7/1/2024  | N | HVAC              |
| MC2024-198    | Robert Driggs                         | 106 Greenville St.       | R | MC  | \$ 6,950.0   |      | - in |           | R | 7/2/2024  | N | HVAC              |
| MC2024-200    | Jo Tucker                             | 3138 Raymond Ave.        | R | MC  | \$ 11,500.0  |      |      |           | R | 7/3/2024  | N | HVAC              |
| MC2024-201    | Kyrle Preis                           | 1109 Cambridge Rd. 306-H | R | -   | \$ 29,530.0  |      |      |           | R | 7/6/2024  | N | HVAC              |
| MC2024-204    | Sharon Byrum                          | 300 E. Holly St.         | R | MC  | \$ 12,617.0  |      |      |           | R | 7/6/2024  | N | HVAC              |
| MC2024-205    | Mary Simpson                          | 3210 Bay Dr.             | R | MC  | \$ 9,680.0   |      |      |           | R | 7/6/2024  | N | HVAC              |
| MC2024-206    | Anthony Dimasi                        | 316 W. Wilkinson St.     | R | MC  | \$ 8,500.0   |      |      |           | R | 7/8/2024  | N | HVAC              |
| MC2024-207    | Bernard Erickson                      | 1108 Cambridge Rd. 307-F | R | MC  | \$ 8,488.0   |      |      |           | R | 7/8/2024  | N | HVAC              |
| MC2024-203    | John Windley                          | 1512 Small Pl.           | R | MC  | \$ 3,516.0   |      |      | 150.00    | R | 7/9/2024  | N | Replace ductwork  |
| MC2024-208    | Monique Lowman                        | 1518 Bailey's Bay Rd. 10 | R | MC  | \$ 4,965.0   |      |      |           | R | 7/9/2024  | N | Air handler       |
| MC2024-210    | Ed Browell                            | 700 H2 W. First St.      | R | MC  | \$ 4,159.0   |      |      |           | R | 7/9/2024  | N | HVAC              |
| MC2024-211    | David Verbano                         | 117 Veelee Dr.           | R | MC  | \$ 8,555.0   |      |      |           | R | 7/9/2024  | N | HVAC              |
| MC2024-212    | WP804, LLC                            | 804 S. Croatan Hwy.      | R | MC  | \$ 19,263.0  |      |      |           | R | 7/10/2024 | N | HVAC              |
| MC2024-213    | Christopher Mounie                    | 514 Laura Ln.            | R | MC  | \$ 7,400.0   |      |      |           | R | 7/10/2024 | N | HVAC              |
| MC2024-214    | PITCO 1, LLC                          | 705 S. Croatan Hwy.      | R | MC  | \$ 41,063.0  |      |      |           | R | 7/10/2024 | N | HVAC              |
| MC2024-216    | Dave Lusk                             | 3300 S. Va. Dare Trl.    | R | MC  | \$ 7,980.0   |      |      |           | R | 7/10/2024 | N | HVAC              |
| MC2024-215    | Overrun II, LLC                       | 109 Ocean Bay Blvd.      | R | MC  | \$ 22,000.0  |      |      |           | R | 7/11/2024 | N | HVAC              |
| MC2024-219    | David Blondin                         | 1727 Soble Dr.           | R | MC  | \$ 8,050.0   | 0 X  | \$   | 150.00    | R | 7/12/2024 | N | HVAC              |
| MC2024-220    | Donald Seelmann                       | 100 Pinehurst Ave.       | R | MC  | \$ 8,920.0   | 0 X  | \$   | 150.00    | R | 7/15/2024 | N | HVAC              |
| MC2024-218    | John Shuitz                           | 617 Canal Dr.            | R | MC  | \$ 9,800.0   | 0 X  | \$   | 150.00    | R | 7/16/2024 | N | HVAC              |
| MC2024-222    | Terry Grant                           | 549 Maple Ct.            | R | MC  | \$ 6,275.0   | 0 X  | \$   | 150.00    | R | 7/15/2024 | N | HVAC              |
| MC2024-223    | John Dod                              | 502 W. Holly St.         | R | MC  | \$ 9,468.0   | 0 X  | \$   | 150.00    | R | 7/15/2024 | N | HVAC              |
| MC2024-202    | Scott Chambers                        | 103 E. Aviation Ave.     | R | MC  | \$ 13,504.0  | 0 X  | \$   | 150.00    | R | 7/16/2024 | N | HVAC              |
| MC2024-217    | Sylvia Jacocks                        | 1233 S. Va. Dare Trl.    | R | MC  | \$ 5,169.0   | 0 VE | \$   | 150.00    | R | 7/16/2024 | N | Replace heat pump |
| MC2024-221    | John Horton                           | 104 E. Palmetto St.      | R | MC  | \$ 7,835.0   | 0 X  | \$   | 150.00    | R | 7/16/2024 | N | HVAC              |
| MC2024-224    | Paul Parris                           | 303 W. Holly St.         | R | MC  | \$ 7,965.0   | 0 X  | \$   | 150.00    | R | 7/17/2024 | N | HVAC              |
| MC2024-225    | Lifestyle Homes Inc.                  | 1541 N. Va. Dare Trl.    | R | MC  | \$ 8,999.0   | 0 X  | \$   | 150.00    | R | 7/23/2024 | N | HVAC              |
| MC2024-225    | Samuel Perry                          | 206 E. Third St.         | R | MC  | \$ 15,750.0  | 0 X  | \$   | 150.00    | R | 7/23/2024 | N | HVAC              |
| MC2024-229    | William Clark                         | 509 W. Chowan St.        | R | MC  | \$ 10,374.0  | 0 X  | \$   | 150.00    | R | 7/23/2024 | N | HVAC              |
| MC2024-228    | David Kuhn                            | 1531 N. Va. Dare Trl.    | R | MC  | \$ 6,097.0   | 0 X  | \$   | 150.00    | R | 7/24/2024 | N | Replace heat pump |
| MC2024-227    | Harold Burkett                        | 1928 N. Va. Dare Trl.    | R | MC  | \$ 9,200.0   | o x  | \$   | 150.00    | R | 7/25/2024 | N | HVAC              |
| MC2024-231    | Paul Bodet                            | 1502 N. Va. Dare Trl.    | R | MC  | \$ 14,827.0  | 0 X  | \$   | 150.00    | R | 7/29/2024 | N | HVAC              |
| MC2024-232    | Thomas Britt                          | 1723 N. Croatan Hwy.     | R | MC  | \$ 10,383.0  | o x  | \$   | 150.00    | R | 7/29/2024 | N | HVAC              |
| MC2024-233    | Michael Bodrock                       | 428 Burns Dr.            | R | MC  | \$ 10,364.0  | o x  |      | 150.00    | R | 7/29/2024 | N | HVAC              |
| MC2024-234    | Stonewall Farm Properties LLC         | 108 E. Wright Ave.       | R | MC  | \$ 5,680.0   | 0 X  | \$   | 150.00    | R | 7/29/2024 | N | HVAC              |
| MC2024-236    | High Dunes Condo.                     | 1405 S. Va. Dare Trl.    | R | MC  | \$ 8,984.0   | 0 X  | Ś    | 150.00    | R | 7/29/2024 | N | HVAC              |
| MC2024-235    | Bruce Shepard                         | 1401 Percy St.           | R | MC  | \$ 4,680.0   | 0 X  | \$   | 150.00    | R | 7/30/2024 | N | Air handler only  |
| MC2024-237    | Michelle Rogerson                     | 1105 Fox St.             | R | MC  | \$ 5,600.0   | 0 X  |      | 150.00    | R | 7/30/2024 | N | Replace heat pump |
| MC2024-238    | Timothy Fahey                         | 1925 W. Fifth St.        | R |     | \$ 11,953.0  |      |      |           | R | 7/31/2024 | N | HVAC              |
|               |                                       |                          |   |     |              |      |      |           |   | 1         |   |                   |
|               |                                       |                          |   |     |              |      |      |           |   |           |   |                   |
|               |                                       |                          |   |     | \$ 419,543.0 | 0    | Ś    | 6,000.00  |   |           |   |                   |
|               |                                       |                          |   |     | 4 120,01010  |      |      | 0,000.000 |   |           |   |                   |
|               |                                       |                          |   |     |              |      |      |           |   |           |   |                   |
|               |                                       |                          |   |     |              |      |      |           |   |           |   |                   |
|               |                                       |                          |   |     |              |      |      |           |   |           |   |                   |
|               |                                       |                          |   |     |              |      |      |           |   |           |   |                   |
|               |                                       |                          |   |     |              |      |      |           |   |           |   |                   |
|               |                                       |                          |   |     |              |      |      |           |   |           |   |                   |
|               |                                       |                          |   |     |              |      |      |           |   |           |   |                   |
|               |                                       |                          |   |     |              |      |      |           |   |           | _ |                   |
|               |                                       |                          |   |     |              |      |      |           |   |           |   |                   |
|               |                                       |                          |   |     |              | -    |      |           |   |           |   |                   |
|               |                                       |                          |   |     |              | _    |      |           |   |           | _ |                   |
|               |                                       |                          |   |     |              |      |      |           |   |           |   |                   |