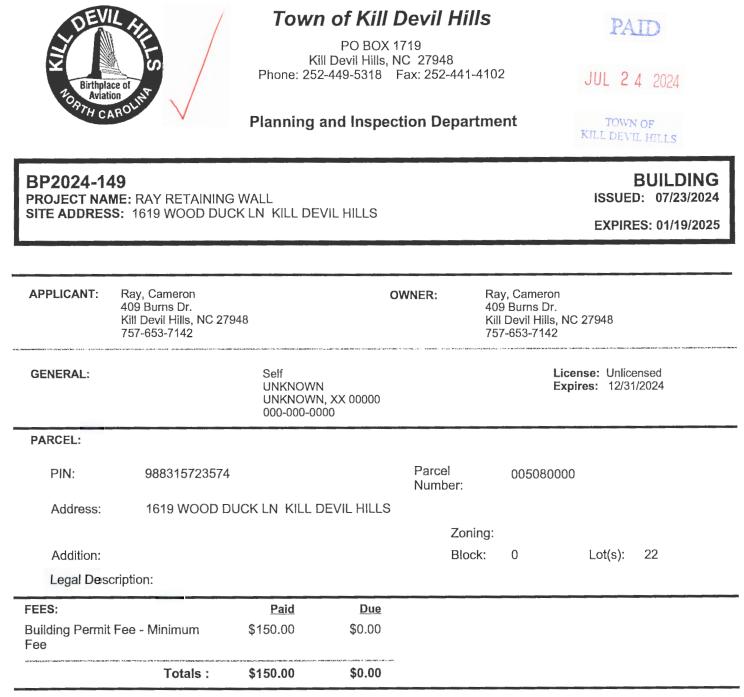

| AD PERMIT                                                                                                       |                                                                                                                |                                           |    |    | 1  |                      |    |          |          |   |           | 1    |                                                         |
|-----------------------------------------------------------------------------------------------------------------|----------------------------------------------------------------------------------------------------------------|-------------------------------------------|----|----|----|----------------------|----|----------|----------|---|-----------|------|---------------------------------------------------------|
| The second se | Decid December 201                                                                                             | 220 W Assessed Ch                         | Α. | BP | -  | 11 120 00            | ×  | Ś        | 150.00   | R | 7/3/2024  | N    | Shed                                                    |
| BP2024-132                                                                                                      | David Penney<br>Helen Leonard                                                                                  | 230 W. Aycock St.<br>201 E. Walker St.    | A  | BP | \$ | 11,120.00            | X  | \$       | 150.00   | R | 7/11/2024 |      | Replace deck/siding/roofing                             |
| BP2024-134<br>BP2024-135                                                                                        | Reid Zobel                                                                                                     | 532 W. Sothel St.                         | R  | BP | \$ |                      | X  | \$<br>\$ | 150.00   | R | 7/11/2024 |      | Install intellijack foundation system                   |
|                                                                                                                 |                                                                                                                | 300 Live Oak Ct.                          | A  | BP | \$ | 7,200.00             | X  | \$       | 100.00   | R | 7/15/2024 |      | Shed                                                    |
| BP2024-136                                                                                                      | Wendy Wagner                                                                                                   | 317 Cameron St.                           | R  | BP | \$ | 3,000.00             | X  | ŝ        | 150.00   | R | 7/16/2024 | -    | Replace crow's nest                                     |
| BP2024-137                                                                                                      | Gary Vloedman                                                                                                  | 317 Cameron St.<br>305 W. Ocean Acres Dr. | R  | BP | \$ |                      |    | \$       | 150.00   | R | 7/17/2024 |      | Replace back deck and front stairs                      |
| BP2024-139                                                                                                      | Vladimir A. Zrajesky                                                                                           | 214 W. Palmetto St.                       | R  | BP | \$ | 10,700.00            | X  | \$       | 200.00   | R | 7/17/2024 |      | Shed                                                    |
| BP2024-140<br>BP2024-144                                                                                        | Stephen Szymanski<br>Douglas Shatzer                                                                           | 522 W. Sothel St.                         | R  | BP | \$ | 1,000.00             | X  | \$       | 150.00   | R | 7/22/2024 |      | Replace screens and add knee walls with flood           |
| BP2024-144<br>BP2024-141                                                                                        | Timothy Kelly                                                                                                  | 518 W. Archdale St.                       | R  | BP | \$ | 1,500.00             | X  | \$       | 150.00   | R | 7/23/2024 |      | Replace stairs                                          |
| BP2024-141<br>BP2024-145                                                                                        | Erin Denby                                                                                                     | 2016 Norfolk St.                          | R  | BP | \$ | 2,000.00             | X  | \$       | 100.00   | R | 7/23/2024 |      | 8X10 Storage shed                                       |
| BP2024-145                                                                                                      | Cameron Ray                                                                                                    | 1619 Wood Duck Ln.                        | R  | BP | \$ | 40,000.00            | x  | S        | 150.00   | R | 7/24/2024 |      | Retaining wall                                          |
| BP2024-149<br>BP2024-150                                                                                        | Preston Garrett                                                                                                | 222 Shiloh St.                            | R  | BP | \$ | 2,700.00             | X  | \$       | 150.00   | R | 7/25/2024 |      | Install two slab piers                                  |
| BP2024-150<br>BP2024-146                                                                                        | Patel Shilpeshkumar                                                                                            | 1015 N. Va. Dare Trl.                     | R  | BP | ŝ  | 9,000.00             | VE | \$       | 150.00   | R | 7/26/2024 |      | Rebuild dune walkover and stairs to beach               |
| BP2024-146<br>BP2024-151                                                                                        | Michelle Peterson                                                                                              | 1801 Virigina Ave.                        | R  | BP | \$ | 7,000.00             | X  | Ś        | 150.00   | R | 7/29/2024 |      | Replace 7 pilings                                       |
| BP2024-131<br>BP2024-133                                                                                        | Donald Holmes                                                                                                  | 533 W. Chowan St.                         | R  | BP | \$ | 21,300.00            | x  | Ś        | 150.00   | R | 7/30/2024 |      | Replace deck/decking/handrails/stairs/pilings           |
| BP2024-155<br>BP2024-157                                                                                        | Martine Jezo                                                                                                   | 1107 W. Durham St.                        | R  | BP | \$ | 2,100.00             | X  | \$       | 150.00   | R | 7/30/2024 |      | Replace stairs and landing                              |
| BP2024-157<br>BP2024-15B                                                                                        | Ronald Seidman                                                                                                 | 2033 Bay Dr.                              | R  | BP | ŝ  | 11,000.00            | X  | \$       | 150.00   | R | 7/30.00   | N    | Replace decks and stairs                                |
| BP2024-15B                                                                                                      | Ronald Seidman                                                                                                 | 2055 Bay Dr.                              | ĸ  | DF | \$ | 11,000.00            | ^  | 3        | 150.00   | N | 7/50.00   | 14   | Replace decks and stairs                                |
|                                                                                                                 |                                                                                                                |                                           |    |    |    |                      |    |          |          |   |           |      |                                                         |
|                                                                                                                 |                                                                                                                |                                           |    |    |    |                      |    |          |          |   |           |      |                                                         |
| BP2024-138                                                                                                      | Chello Inc.                                                                                                    | 1836 N. Va. Dare Trl.                     | A  | BP | \$ | 6,603.03             | X  | \$       | 100.00   | С | 7/18/2024 | N    | Fence                                                   |
|                                                                                                                 |                                                                                                                |                                           |    |    |    |                      |    |          |          |   |           |      |                                                         |
|                                                                                                                 |                                                                                                                |                                           |    |    | Ś  | 242 222 02           |    | ~        | 2 600 00 |   | -         |      |                                                         |
|                                                                                                                 |                                                                                                                |                                           |    |    | \$ | 212,223.03           |    | \$       | 2,600.00 |   |           |      |                                                         |
|                                                                                                                 |                                                                                                                |                                           |    |    |    |                      |    | -        |          |   |           | -    |                                                         |
|                                                                                                                 |                                                                                                                |                                           |    |    | -  |                      |    | +        |          |   | -         |      |                                                         |
|                                                                                                                 |                                                                                                                |                                           |    |    |    |                      |    | +        |          |   |           | -    |                                                         |
|                                                                                                                 |                                                                                                                |                                           |    |    |    |                      |    |          |          |   |           |      |                                                         |
|                                                                                                                 |                                                                                                                |                                           |    |    | -  |                      |    |          |          |   |           |      |                                                         |
|                                                                                                                 |                                                                                                                |                                           |    |    |    |                      | -  |          |          |   |           |      |                                                         |
|                                                                                                                 |                                                                                                                |                                           |    | -  |    |                      |    |          |          |   |           |      |                                                         |
| TR OFFICE AFT A                                                                                                 |                                                                                                                |                                           |    |    |    |                      |    |          |          |   |           | +    |                                                         |
| TP PERMIT #                                                                                                     | Advandt Sattlesselless                                                                                         | 1617 Village La                           |    | ZP | C. | 11.880.42            | v  | Ś        | 100.00   | B | 7/12/2024 | . NI | Fence                                                   |
| ZP2024-054                                                                                                      | Wendi Willoughby                                                                                               | 1617 Village Ln.                          | A  |    | \$ |                      | X  |          |          | R | 7/12/2024 |      |                                                         |
| ZP2024-055                                                                                                      | James Rose                                                                                                     | 808 Sixth Ave.                            | A  | ZP | \$ | 6,000.00             | X  | \$       | 100.00   | R | 7/15/2024 | -    | Fence                                                   |
| ZP2024-056                                                                                                      | Robert Tomaseski                                                                                               | S34 W. Archdale St.                       | A  | ZP | \$ | 4,500.00             | X  | \$       | 100.00   | R | 7/16/2024 |      | Fence<br>Replace septic/restripe parking lot/add ramp/s |
| ZP2024-057                                                                                                      | Blue Anchor Partners LLC                                                                                       | 2401 N. Croatan Hwy.                      | R  | ZP | \$ | 10,000.00            | X  | \$<br>\$ | 100.00   | C | 7/23/2024 |      | Fence                                                   |
| ZP2024-058                                                                                                      | Joseph Wallace                                                                                                 | 705 Wrightsville Blvd.                    | A  | ZP | Ş  | 6,700.00<br>6,930.00 | X  | \$       | 100.00   | R | 7/25/2024 |      | Fence                                                   |
| ZP2024-059                                                                                                      | Suzanne Brownell<br>Johanna Em Van Beek                                                                        | 537 Myrtle Ct.<br>1836 N. Va. Dare Trl.   | A  | ZP | Ş  | 4,000.00             | X  | \$       | 100.00   | R | 7/25/2024 |      | Fence                                                   |
| ZP2024-060                                                                                                      | Johanna Em Van Beek                                                                                            | 1836 N. Va. Dare Iri.                     | A  | LP | >  | 4,000.00             | ^  | >        | 100,00   | R | 1/25/2024 | IN   | Pence                                                   |
|                                                                                                                 |                                                                                                                |                                           |    |    |    |                      | 1  |          |          |   |           | -    |                                                         |
|                                                                                                                 |                                                                                                                |                                           |    |    | Ś  | 50,010.42            |    | Ś        | 700.00   |   |           |      |                                                         |
|                                                                                                                 |                                                                                                                |                                           |    |    | \$ | 50,010.42            |    | <b>~</b> | 700.00   |   |           |      |                                                         |
|                                                                                                                 |                                                                                                                |                                           |    |    | +  |                      |    | +        |          |   |           |      |                                                         |
|                                                                                                                 |                                                                                                                |                                           |    |    | -  |                      |    | -        |          |   |           |      |                                                         |
|                                                                                                                 |                                                                                                                |                                           |    |    | -  |                      |    |          |          |   |           |      |                                                         |
|                                                                                                                 |                                                                                                                |                                           |    |    | -  |                      |    | -        |          | - |           | 1    |                                                         |
|                                                                                                                 |                                                                                                                |                                           |    |    |    |                      |    | 1        |          |   | 1         |      |                                                         |
|                                                                                                                 |                                                                                                                |                                           |    |    |    |                      |    | -        |          |   |           |      |                                                         |
|                                                                                                                 |                                                                                                                |                                           |    |    |    |                      |    |          |          |   |           |      |                                                         |
|                                                                                                                 |                                                                                                                |                                           |    |    |    |                      |    |          |          |   |           |      |                                                         |
|                                                                                                                 | and a second |                                           |    |    |    |                      |    | -        |          |   |           |      |                                                         |
|                                                                                                                 |                                                                                                                |                                           |    |    | 1  |                      |    | -        |          |   |           | 1    |                                                         |
|                                                                                                                 |                                                                                                                |                                           |    |    |    |                      |    | 1        |          |   | 1         | -    |                                                         |
|                                                                                                                 |                                                                                                                |                                           |    |    | -  |                      |    |          |          |   | -         |      |                                                         |