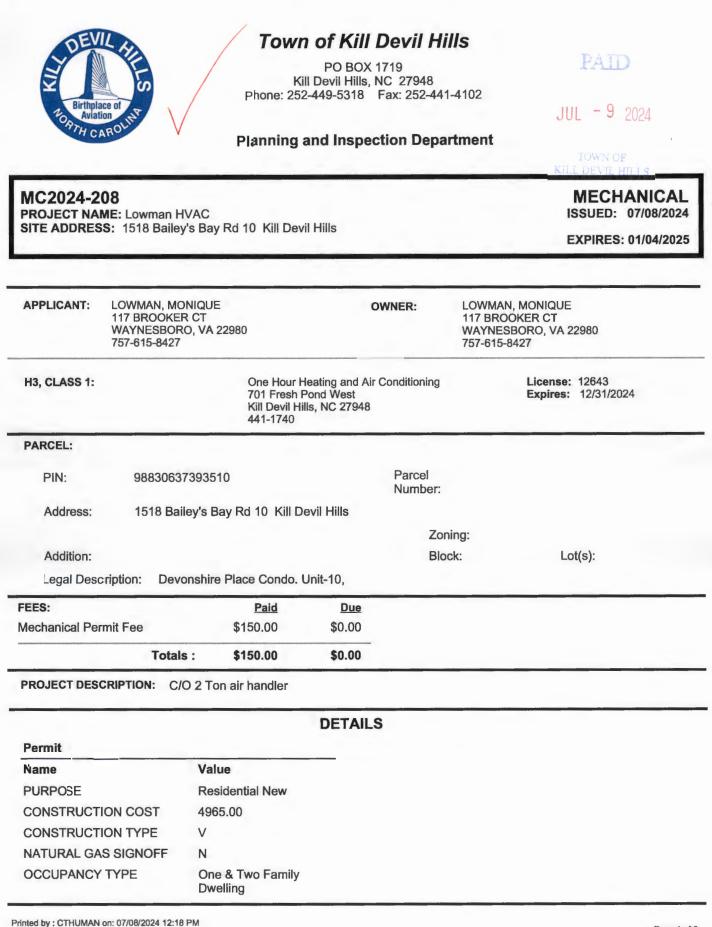

| ALC OWNERS OF | 1                                     |                          |   | 1   |              |      |      |           |   |           |   |                   |
|---------------|---------------------------------------|--------------------------|---|-----|--------------|------|------|-----------|---|-----------|---|-------------------|
| MC FERMIT     | · · · · · · · · · · · · · · · · · · · | 000 5                    |   | 140 | A            | - ×  |      | 450.00    |   | 7/4/2024  | N | HVAC              |
| MC2024-195    | James West                            | 808 Frances Ln.          | R | MC  | \$ 5,000.0   |      |      |           | R | 7/1/2024  | N |                   |
| MC2024-197    | Caarole Regan                         | 1809 Wyandotte St.       | R | MC  | \$ 8,500.0   |      |      |           | R | 7/1/2024  | N | HVAC              |
| MC2024-198    | Robert Driggs                         | 106 Greenville St.       | R | MC  | \$ 6,950.0   |      | - in |           | R | 7/2/2024  | N | HVAC              |
| MC2024-200    | Jo Tucker                             | 3138 Raymond Ave.        | R | MC  | \$ 11,500.0  |      |      |           | R | 7/3/2024  | N | HVAC              |
| MC2024-201    | Kyrle Preis                           | 1109 Cambridge Rd. 306-H | R | -   | \$ 29,530.0  |      |      |           | R | 7/6/2024  | N | HVAC              |
| MC2024-204    | Sharon Byrum                          | 300 E. Holly St.         | R | MC  | \$ 12,617.0  |      |      |           | R | 7/6/2024  | N | HVAC              |
| MC2024-205    | Mary Simpson                          | 3210 Bay Dr.             | R | MC  | \$ 9,680.0   |      |      |           | R | 7/6/2024  | N | HVAC              |
| MC2024-206    | Anthony Dimasi                        | 316 W. Wilkinson St.     | R | MC  | \$ 8,500.0   |      |      |           | R | 7/8/2024  | N | HVAC              |
| MC2024-207    | Bernard Erickson                      | 1108 Cambridge Rd. 307-F | R | MC  | \$ 8,488.0   |      |      |           | R | 7/8/2024  | N | HVAC              |
| MC2024-203    | John Windley                          | 1512 Small Pl.           | R | MC  | \$ 3,516.0   |      |      | 150.00    | R | 7/9/2024  | N | Replace ductwork  |
| MC2024-208    | Monique Lowman                        | 1518 Bailey's Bay Rd. 10 | R | MC  | \$ 4,965.0   |      |      |           | R | 7/9/2024  | N | Air handler       |
| MC2024-210    | Ed Browell                            | 700 H2 W. First St.      | R | MC  | \$ 4,159.0   |      |      |           | R | 7/9/2024  | N | HVAC              |
| MC2024-211    | David Verbano                         | 117 Veelee Dr.           | R | MC  | \$ 8,555.0   |      |      |           | R | 7/9/2024  | N | HVAC              |
| MC2024-212    | WP804, LLC                            | 804 S. Croatan Hwy.      | R | MC  | \$ 19,263.0  |      |      |           | R | 7/10/2024 | N | HVAC              |
| MC2024-213    | Christopher Mounie                    | 514 Laura Ln.            | R | MC  | \$ 7,400.0   |      |      |           | R | 7/10/2024 | N | HVAC              |
| MC2024-214    | PITCO 1, LLC                          | 705 S. Croatan Hwy.      | R | MC  | \$ 41,063.0  |      |      |           | R | 7/10/2024 | N | HVAC              |
| MC2024-216    | Dave Lusk                             | 3300 S. Va. Dare Trl.    | R | MC  | \$ 7,980.0   |      |      |           | R | 7/10/2024 | N | HVAC              |
| MC2024-215    | Overrun II, LLC                       | 109 Ocean Bay Blvd.      | R | MC  | \$ 22,000.0  |      |      |           | R | 7/11/2024 | N | HVAC              |
| MC2024-219    | David Blondin                         | 1727 Soble Dr.           | R | MC  | \$ 8,050.0   | 0 X  | \$   | 150.00    | R | 7/12/2024 | N | HVAC              |
| MC2024-220    | Donald Seelmann                       | 100 Pinehurst Ave.       | R | MC  | \$ 8,920.0   | 0 X  | \$   | 150.00    | R | 7/15/2024 | N | HVAC              |
| MC2024-218    | John Shuitz                           | 617 Canal Dr.            | R | MC  | \$ 9,800.0   | 0 X  | \$   | 150.00    | R | 7/16/2024 | N | HVAC              |
| MC2024-222    | Terry Grant                           | 549 Maple Ct.            | R | MC  | \$ 6,275.0   | 0 X  | \$   | 150.00    | R | 7/15/2024 | N | HVAC              |
| MC2024-223    | John Dod                              | 502 W. Holly St.         | R | MC  | \$ 9,468.0   | 0 X  | \$   | 150.00    | R | 7/15/2024 | N | HVAC              |
| MC2024-202    | Scott Chambers                        | 103 E. Aviation Ave.     | R | MC  | \$ 13,504.0  | 0 X  | \$   | 150.00    | R | 7/16/2024 | N | HVAC              |
| MC2024-217    | Sylvia Jacocks                        | 1233 S. Va. Dare Trl.    | R | MC  | \$ 5,169.0   | 0 VE | \$   | 150.00    | R | 7/16/2024 | N | Replace heat pump |
| MC2024-221    | John Horton                           | 104 E. Palmetto St.      | R | MC  | \$ 7,835.0   | 0 X  | \$   | 150.00    | R | 7/16/2024 | N | HVAC              |
| MC2024-224    | Paul Parris                           | 303 W. Holly St.         | R | MC  | \$ 7,965.0   | 0 X  | \$   | 150.00    | R | 7/17/2024 | N | HVAC              |
| MC2024-225    | Lifestyle Homes Inc.                  | 1541 N. Va. Dare Trl.    | R | MC  | \$ 8,999.0   | 0 X  | \$   | 150.00    | R | 7/23/2024 | N | HVAC              |
| MC2024-225    | Samuel Perry                          | 206 E. Third St.         | R | MC  | \$ 15,750.0  | 0 X  | \$   | 150.00    | R | 7/23/2024 | N | HVAC              |
| MC2024-229    | William Clark                         | 509 W. Chowan St.        | R | MC  | \$ 10,374.0  | 0 X  | \$   | 150.00    | R | 7/23/2024 | N | HVAC              |
| MC2024-228    | David Kuhn                            | 1531 N. Va. Dare Trl.    | R | MC  | \$ 6,097.0   | 0 X  | \$   | 150.00    | R | 7/24/2024 | N | Replace heat pump |
| MC2024-227    | Harold Burkett                        | 1928 N. Va. Dare Trl.    | R | MC  | \$ 9,200.0   | o x  | \$   | 150.00    | R | 7/25/2024 | N | HVAC              |
| MC2024-231    | Paul Bodet                            | 1502 N. Va. Dare Trl.    | R | MC  | \$ 14,827.0  | 0 X  | \$   | 150.00    | R | 7/29/2024 | N | HVAC              |
| MC2024-232    | Thomas Britt                          | 1723 N. Croatan Hwy.     | R | MC  | \$ 10,383.0  | o x  | \$   | 150.00    | R | 7/29/2024 | N | HVAC              |
| MC2024-233    | Michael Bodrock                       | 428 Burns Dr.            | R | MC  | \$ 10,364.0  | o x  |      | 150.00    | R | 7/29/2024 | N | HVAC              |
| MC2024-234    | Stonewall Farm Properties LLC         | 108 E. Wright Ave.       | R | MC  | \$ 5,680.0   | 0 X  | \$   | 150.00    | R | 7/29/2024 | N | HVAC              |
| MC2024-236    | High Dunes Condo.                     | 1405 S. Va. Dare Trl.    | R | MC  | \$ 8,984.0   | 0 X  | Ś    | 150.00    | R | 7/29/2024 | N | HVAC              |
| MC2024-235    | Bruce Shepard                         | 1401 Percy St.           | R | MC  | \$ 4,680.0   | 0 X  | \$   | 150.00    | R | 7/30/2024 | N | Air handler only  |
| MC2024-237    | Michelle Rogerson                     | 1105 Fox St.             | R | MC  | \$ 5,600.0   | 0 X  |      | 150.00    | R | 7/30/2024 | N | Replace heat pump |
| MC2024-238    | Timothy Fahey                         | 1925 W. Fifth St.        | R |     | \$ 11,953.0  |      |      |           | R | 7/31/2024 | N | HVAC              |
|               |                                       |                          |   |     |              |      |      |           |   | 1         |   |                   |
|               |                                       |                          |   |     |              |      |      |           |   |           |   |                   |
|               |                                       |                          |   |     | \$ 419,543.0 | 0    | Ś    | 6,000.00  |   |           |   |                   |
|               |                                       |                          |   |     | 4 120,01010  |      |      | 0,000.000 |   |           |   |                   |
|               |                                       |                          |   |     |              |      |      |           |   |           |   |                   |
|               |                                       |                          |   |     |              |      |      |           |   |           |   |                   |
|               |                                       |                          |   |     |              |      |      |           |   |           |   |                   |
|               |                                       |                          |   |     |              |      |      |           |   |           |   |                   |
|               |                                       |                          |   |     |              |      |      |           |   |           |   |                   |
|               |                                       |                          |   |     |              |      |      |           |   |           |   |                   |
|               |                                       |                          |   |     |              |      |      |           |   |           |   |                   |
|               |                                       |                          |   |     |              |      |      |           |   |           | _ |                   |
|               |                                       |                          |   |     |              |      |      |           |   |           |   |                   |
|               |                                       |                          |   |     |              | -    |      |           |   |           |   |                   |
|               |                                       |                          |   |     |              | _    |      |           |   |           | _ |                   |
|               |                                       |                          |   |     |              |      |      |           |   |           |   |                   |