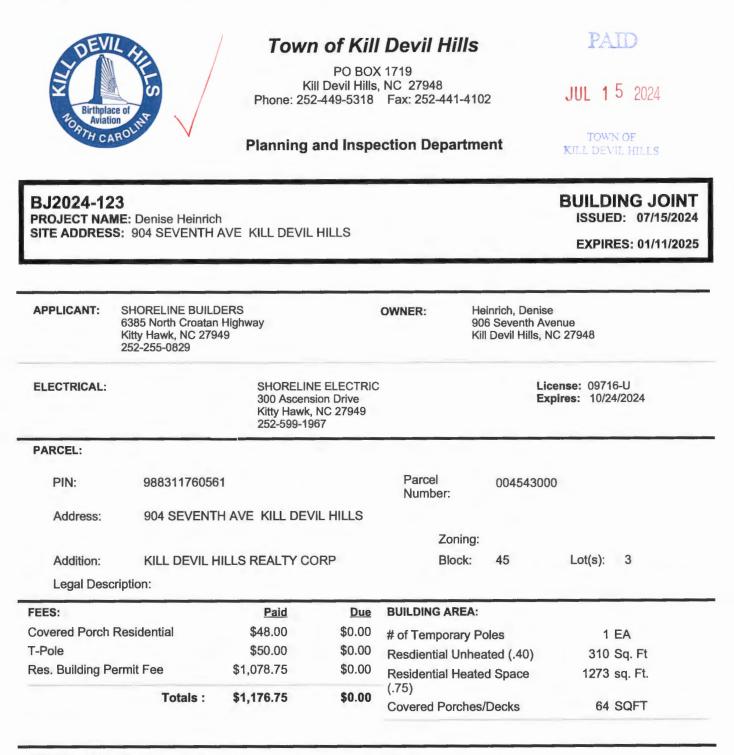

| BUILDING PERMITS   | FOR THE MONTH OF JULY 2024     |                         |     |      |        |            |               |    |                                                                                                                |       |                |                        |                                              |
|--------------------|--------------------------------|-------------------------|-----|------|--------|------------|---------------|----|----------------------------------------------------------------------------------------------------------------|-------|----------------|------------------------|----------------------------------------------|
| or the Town of Kil | I Devil Hills                  |                         |     |      |        |            |               |    |                                                                                                                |       |                |                        |                                              |
| Permit #           | Name                           | Location                | ARM | Type | v      | alue       | Flood<br>Zone |    | Fee                                                                                                            | C.R.G | Date<br>Issued | Sub.<br>Improve<br>Y/N |                                              |
| J PERMIT           |                                |                         |     |      |        |            |               |    | and a second |       |                |                        |                                              |
| J2024-117          | Cliff Leonard                  | 2407 Bay Dr.            | A   | BJ   | Ś      | 7,500.00   | AE            | \$ | 300.00                                                                                                         | R     | 7/2/2024       | N                      | Replace deck/add storage under deck          |
| 02024-119          | Israel Golasa                  | 3119 Bay Dr.            | R   | BJ   | \$     | 3,000.00   | X             | \$ | 350.00                                                                                                         | R     | 7/3/2024       | N                      | Add hot tub/add electric charging station    |
| J2024-120          | Hai Can Duong                  | 2041 Highview St.       | R   | BJ   | \$     | 5,000.00   | Х             | \$ | 150.00                                                                                                         | R     | 7/2/2024       | N                      | Demo unpermitted accessory structure/retu    |
| 3J2024-121         | John Mutarelli                 | 110 E. Meadowlark St.   | R   | BJ   | \$     | 30,000.00  | X             | \$ | 150.00                                                                                                         | R     | 7/5/2024       | N                      | Add steps/cargo lift/deck/porch addition     |
| 3J2024-122         | Gloria Fox                     | 1720 Wyandotte St.      | A   | BJ   | \$     | 4,300.00   | X             | \$ | 150.00                                                                                                         | R     | 7/5/2024       | N                      | Add storage under house                      |
| 3J2024-124         | David Shaw                     | 1311 Percy St.          | A   | BJ   | \$ 1   | .04,205.00 | X             | \$ | 455.05                                                                                                         | R     | 7/12/2024      | Y                      | Add bedroom/bath/kitchenette/expand gara     |
| 3J2024-125         | Kyle Crocker                   | 2038 Phoebus St.        | R   | BJ   | \$ 1   | 10,000.00  | X             | \$ | 785.10                                                                                                         | R     | 7/12/2024      | N                      | Remodel house/add garage/driveway/remov      |
| 3J2024-126         | Robert Graef                   | 1224 S. Memorial Blvd.  | R   | BJ   | \$ 1   | .55,000.00 | X             | \$ | 706.00                                                                                                         | R     | 7/17/2024      | Y                      | Remodel 2 baths/kitchen/rebuild decks and    |
| 3J2024-130         | Nemesio Salazar                | 1005 Ninth Ave.         | R   | BJ   | \$     | -          | Х             | \$ | 150.00                                                                                                         | R     | 7/19/2024      | N                      | Remodel of new SFD foundation                |
| 3J2024-132         | Richard Tolson                 | 607 Canal Dr.           | R   | BJ   | \$     | 24,280.00  | Х             | \$ | 100.00                                                                                                         | R     | 7/23/2024      | N                      | Remodel bathroom                             |
| 3J2024-133         | Karen Terrizzi                 | 2031 Bay Dr.            | R   | BJ   | \$     | 4,000.00   | X             | \$ | 200.00                                                                                                         | R     | 7/23/2024      | N                      | Install hot tub                              |
|                    |                                |                         |     |      |        |            |               |    |                                                                                                                |       |                |                        |                                              |
|                    |                                |                         |     |      |        |            |               |    |                                                                                                                |       |                |                        |                                              |
|                    |                                |                         |     |      |        |            |               |    |                                                                                                                |       |                |                        |                                              |
|                    |                                |                         |     |      |        |            |               |    |                                                                                                                |       |                |                        |                                              |
|                    |                                |                         |     | 1    |        |            |               |    |                                                                                                                |       |                |                        |                                              |
|                    |                                |                         |     |      |        |            |               |    |                                                                                                                |       |                |                        |                                              |
|                    |                                |                         |     |      |        |            |               |    |                                                                                                                |       |                |                        |                                              |
|                    |                                |                         |     |      |        |            |               |    |                                                                                                                |       |                | -                      |                                              |
|                    |                                |                         |     |      |        |            |               |    |                                                                                                                |       |                |                        |                                              |
|                    |                                |                         |     |      |        |            |               |    |                                                                                                                |       |                |                        |                                              |
|                    |                                |                         |     |      |        |            |               |    |                                                                                                                |       |                |                        |                                              |
|                    |                                |                         |     |      |        |            |               |    |                                                                                                                |       |                |                        |                                              |
|                    |                                |                         |     |      |        |            |               |    |                                                                                                                |       |                |                        |                                              |
| - 1 v              |                                |                         |     |      |        |            |               |    |                                                                                                                |       |                |                        |                                              |
|                    |                                |                         |     |      |        |            |               |    |                                                                                                                |       |                |                        |                                              |
| B.J2024-105        | Hinnant Holdings LLC           | 3210 N. Croatan Hwy. 1B | R   | BJ   | \$     | 37,000.00  | X             | \$ | 150.00                                                                                                         | С     | 7/2/2024       | N                      | Add interior wall/electrical/lighting        |
| B.J2024-118        | TOJO LLC                       | 906 S. Croatan Hwy.     | R   | BJ   | \$     | 30,000.00  | X             | \$ | 450.00                                                                                                         | С     | 7/17/2024      | N                      | Interior remodel/Sugar Land Retail Store and |
|                    |                                |                         |     |      |        |            |               |    |                                                                                                                |       |                |                        |                                              |
|                    |                                |                         |     |      |        |            |               |    |                                                                                                                |       |                |                        |                                              |
|                    |                                |                         |     |      |        |            |               |    |                                                                                                                |       |                |                        |                                              |
|                    |                                |                         |     |      |        |            |               | -  |                                                                                                                |       |                |                        |                                              |
|                    |                                |                         |     |      |        |            |               |    |                                                                                                                |       |                |                        |                                              |
|                    |                                |                         |     |      |        |            |               |    |                                                                                                                | _     |                |                        |                                              |
|                    |                                |                         |     |      |        |            |               |    |                                                                                                                |       |                |                        |                                              |
|                    |                                |                         |     |      |        |            |               |    |                                                                                                                |       |                |                        |                                              |
|                    |                                |                         |     |      |        |            |               |    |                                                                                                                |       |                |                        |                                              |
|                    |                                |                         |     |      |        |            |               |    |                                                                                                                |       |                |                        |                                              |
| 5.12024-089        | Kebin Gomez                    | 901 W. Durham           | N   | BJ   |        | 80,000.00  | X             | \$ | 2,001.00                                                                                                       | R     | 7/11/2024      |                        | Proposed 4 bedroom single family dwelling    |
| B.J2024-123        | Denise Heinrich                | 904 Seventh Ave.        | N   | BJ   |        | 58,000.00  | X             | \$ | 1,176.75                                                                                                       | R     | 7/15/2024      |                        | Proposed 2 bedroom single family dwelling    |
| B.J2024-128        | Lane Investment Properties LLC | 1403 Shay St.           | N   | BJ   | \$ 6   | 33,000.00  | X             | \$ | 2,024.30                                                                                                       | R     | 7/29/2024      | Y                      | Proposed 4 bedroom single family dwelling    |
|                    |                                |                         |     |      |        |            |               |    |                                                                                                                |       |                |                        |                                              |
|                    |                                |                         |     |      |        |            |               | 1  |                                                                                                                |       |                |                        |                                              |
|                    |                                |                         |     |      | \$ 1,9 | 85,285.00  |               | \$ | 9,298.20                                                                                                       |       |                |                        |                                              |
|                    |                                |                         |     |      |        | [          |               | 1  |                                                                                                                |       |                |                        |                                              |
|                    |                                |                         |     |      |        |            |               |    |                                                                                                                |       |                |                        |                                              |
|                    |                                |                         |     |      |        |            |               |    |                                                                                                                |       |                |                        |                                              |
|                    |                                |                         |     |      |        |            |               |    |                                                                                                                |       |                |                        |                                              |
|                    |                                |                         |     | 1    |        |            |               |    |                                                                                                                |       |                |                        |                                              |
|                    |                                |                         |     |      | 1      |            |               | 1  |                                                                                                                |       |                |                        |                                              |