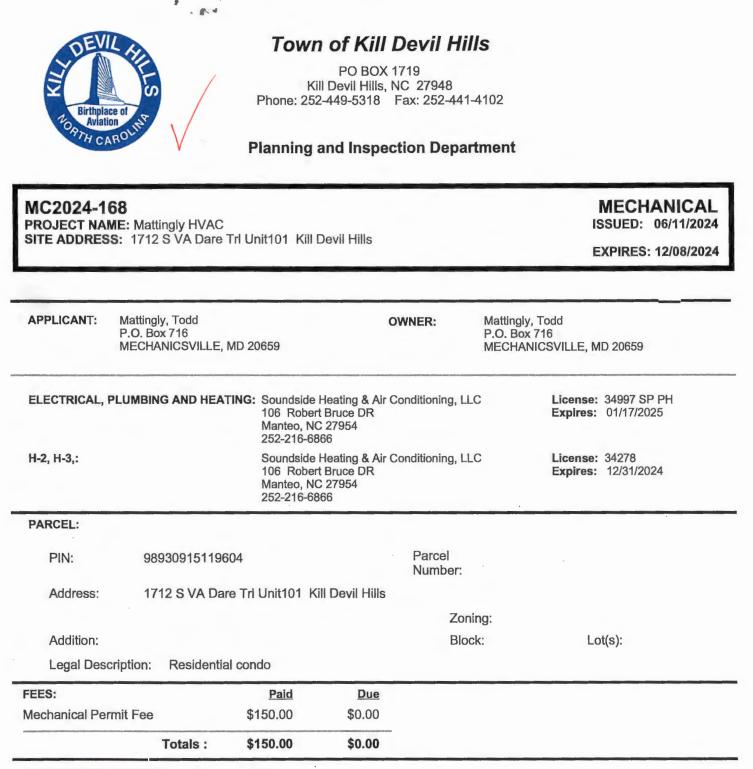

| MC PERMIT #              | · · · · · · · · · · · · · · · · · · · |                                | 1        |          |                                                                                                                  |          |          | ·                |     |                        |          |                                |
|--------------------------|---------------------------------------|--------------------------------|----------|----------|------------------------------------------------------------------------------------------------------------------|----------|----------|------------------|-----|------------------------|----------|--------------------------------|
| MC2024-145               | Hedrick B2 LLC                        | 1221 S. Va. Dare Tri.          | R        | мс       | \$ 5,770.00                                                                                                      | X        | \$       | 150.00           | R   | 6/4/2024               | N        | Heat pump only                 |
| MC2024-149               | William Landes                        | 1800 St. David Rd. Unit 104 D1 | R        | MC       | \$ 13,609,00                                                                                                     | X        | \$       | 150.00           | R   | 6/4/2024               | N        | HVAC                           |
| MC2024-150               | Shyla Powers                          | 1516 Sir Walter St.            | R        |          | \$ 5,717.00                                                                                                      | X        | \$       | 150.00           | R   | 6/4/2024               | N        | HVAC                           |
| MC2024-151               | South Strand LTD                      | 1531 N. Va. Dare Tri. N-1      | R        |          | \$ 8,987.00                                                                                                      | VE       | \$       | 150.00           | R   | 6/4/2024               | N        | HVAC                           |
| MC2024-151<br>MC2024-153 | Fredrick Hettling                     | 109 E. Atlantic St.            | R        | MC       | \$ 9,928.00                                                                                                      | X        | \$       | 150.00           | R   | 6/4/2024               | N        | Mini split system              |
| MC2024-155               | John Kirchmier                        | 1200 S. Va, Dare Tri.          | R        | MC       | \$ 3,500.00                                                                                                      | X        | \$       | 150.00           | С   | 6/4/2024               |          | Convert from LP to natural gas |
| MC2024-154               | William Mooney                        | 715 W. First St.               | R        | MC       | \$ 12,300.00                                                                                                     | X        | Ś        | 150.00           | R   | 6/5/2024               | N        | HVAC                           |
| MC2024-155               | Dale Holland                          | 308 W. Fifth St.               | R        |          | \$ 7,500.00                                                                                                      | X        | \$       | 150.00           | R   | 6/4/2024               |          | HVAC                           |
| M2024-157                | Herbert Greene                        | 2009 Wrightsville Blvd.        | R        | MC       | \$ 8,485.00                                                                                                      | X        | - š      | 150.00           | R   | 6/6/2024               |          | HVAC                           |
| MC2024-157               | Charles Miller                        | 410 W. Chowan St.              | R        | MC       | \$ 8,100.00                                                                                                      | X        | \$       | 150.00           | R   | 6/6/2024               | N        | HVAC                           |
| MC2024-159               | John Kirchmier                        | 1200 S. Va. Dare Tri.          | R        | MC       | \$ 5,950.00                                                                                                      | X        | \$       | 150.00           | c   | 6/6/2024               |          | Mini split system              |
| MC2024-155               | Dot's Dream LLC                       | 2309 N. Va. Dare Tri,          | R        | MC       | \$ 6,406.00                                                                                                      | VE       | Ś        | 150.00           | R   | 6/4/2024               |          | Mini split system              |
| MC2024-161               | Luann Shoremaker                      | 317 Wilbur Ct,                 | R        | MC       |                                                                                                                  | X        | \$       | 150,00           | R   | 6/5/2024               | N        | HVAC                           |
| MC2024-161               | William Moody                         | 2050 N. Va. Dare Trl.          | R        | MC       | \$ 10,600.00                                                                                                     | X        | \$       | 150.00           | R   | 6/5/2024               | N        | HVAC                           |
| MC2024-162               | Mike Piddington                       | 1308 Devonshire Rd.            | R        | MC       | \$ 7,209.00                                                                                                      | X        | Ś        | 150.00           | R   | 6/5/2024               | N        | HVAC                           |
| MC2024-164               | Roy Rich                              | 108 E. Atlantic St.            | R        | MC       |                                                                                                                  | x        | Ś        | 150.00           | R   | 6/6/2024               | N        | HVAC                           |
| MC2024-165               | Steven Ryce                           | 700 M1 W. First St.            | R        | MC       | \$ 8,705.00                                                                                                      | x        | \$       | 150.00           | R   | 6/6/2024               | N        | HVAC                           |
| MC2024-165               | Meredith Guns                         | 529 Parkwood Dr.               | R        | MC       | and the second | X        | \$       | 150.00           | R   | 6/6/2024               | N        | Mini split system              |
| MC2024-168<br>MC2024-167 | Michael Harden                        | 1601 N, Va. Dare Trl.          | R        |          | \$ 14,460.00                                                                                                     | x        | \$       | 150.00           | R   | 6/10/2024              | N        | HVAC                           |
| MC2024-169               | PITCO 1, LLC                          | 215 Gunas St.                  | 8        | MC       | \$ 8,057.00                                                                                                      | X        | \$       | 150.00           | R   | 6/11/2024              | N        | HVAC                           |
| MC2024-169<br>MC2024-170 | Eagle Unitd Business Trust            | 1605 Sir Walter Rd.            | R        | MC       | \$ 7,479.00                                                                                                      | x        | \$       | 150.00           | R   | 6/11/2024              | N        | HVAC                           |
| MC2024-170<br>MC2024-171 | Tif Enterprises LLC                   | 534 W. Walker St.              |          | MC       | \$ 9,696.00                                                                                                      | X        | \$       | 150.00           | R   | 6/11/2024              | N N      | HVAC                           |
| MC2024-171<br>MC2024-168 |                                       | 1712 S. Va. Dare Trl. Unit 101 | R        |          | \$ 9,898.00                                                                                                      | x        | Ś        | 150.00           | R   | 6/12/2024              | N        | HVAC                           |
| MC2024-168<br>MC2024-172 | Todd Mattingly                        |                                |          | MC       | \$ 9,148.00                                                                                                      | X        | \$       | 150.00           | R   | 6/12/2024              | IV<br>Ni | HVAC                           |
| MC2024-172<br>MC2024-173 | Robert Carney<br>Randy Shaffer        | 1709 N. Va. Dare Trl.          | R        |          | \$ 9,148.00                                                                                                      | X        | \$       | 150.00           |     | 6/12/2024              | N        | HVAC                           |
| MC2024-173<br>MC2024-177 |                                       | 108 E. Meadowlark St.          | R        | MC<br>MC |                                                                                                                  | X        | \$       | 150,00           | R   | 6/13/2024              | N        | Air handler                    |
| MC2024-177<br>MC2024-176 | James Davis                           | 205 Suffolk St.                | R        | MC       |                                                                                                                  | X        | \$<br>\$ | 150.00           | R   | 6/17/2024              | N        | Mini split system              |
|                          | Michael Clower                        | 123 Carolyn Dr.                | R        | MC       | \$ 4,077.00<br>\$ 9,800,00                                                                                       | X        | ><br>\$  | 150.00           | R   | 6/14/2024              | N        | HVAC                           |
| MC2024-182               | Henry Robinson                        | 1001 S. Croatan Hwy.           | R        | MC       |                                                                                                                  |          |          | 150.00           | R   | 6/17/2024              | N        | HVAC                           |
| MC2024-179               | Lifestyle Homes Inc.                  | 1541 N, Va. Dare Trl.          |          |          |                                                                                                                  | VE       | \$       | 150.00           | R   | 6/17/2024              | N N      | HVAC                           |
| MC2024-180               | Edward Cahill                         | 413 Quail In.                  | R        | MC       | \$ 13,261.00                                                                                                     | X        | \$       |                  | R   | 6/17/2024              |          | HVAC                           |
| MC2024-181               | Linda Wilson Trust                    | 207 E. Sothel St.              | R        | MC       | \$ 12,305.00                                                                                                     | X        | \$       | 150.00           |     | 6/18/2024              |          | HVAC                           |
| MC2024-183               | Elizabeth Scullin                     | 2020 New Bern St.              | R        | MC       | \$ 11,741.00                                                                                                     | <u>X</u> | \$       | 150,00<br>150.00 | R   | 6/18/2024              |          | HVAC                           |
| MC2024-186               | Swan Creek Properties, LLC            | 3118 N. Croatan Hwy.           | R        | MC       | \$ 7,500.00                                                                                                      | X        | \$       |                  | 8   | 6/19/2024              | N        | HVAC                           |
| MC2024-187               | Lillie Solide                         | 1626 Village Ln.               | R        | MC       | \$ 10,019.00                                                                                                     | X        | \$       | 150.00           | R   | 6/20/2024              | N N      | Air handler                    |
| MC2024-188               | Charles Edwards                       | 1712 N. Va, Dare Trl.          | R        | MC       | \$ 4,000.00                                                                                                      | X        | \$       | 150.00           | R R |                        |          | HVAC                           |
| MC2024-189               | Robert Poland                         | 2904 N. Va. Dare Tri.          | R        | MC       | \$ 17,312.00                                                                                                     | AO       | \$       | 150.00           | R   | 6/20/2024<br>6/20/2024 | N        | HVAC                           |
| MC2024-190               | Lucy Karlsson                         | 1405 N. Va. Dare Tri.          | <u>R</u> | MC       | \$ 10,061.00                                                                                                     | VE       | \$       | 150.00           |     |                        |          | HVAC                           |
| MC2024-191               | Anthony Feits                         | 2036 Highview St.              | R        | MC       | \$ 8,032.00                                                                                                      | X        | \$       | 150.00           | R   | 6/21/2024              |          | HVAC                           |
| MC2024-192               | Circle K Stores                       | 1400 S. Croatan Hwy.           | R        | MC       | \$ 53,527.00                                                                                                     | X        | \$       | 150.00           |     | 6/24/2024              | <u>N</u> | HVAC                           |
| MC2024-184               | Matthew Koloup                        | 1803 N. Va. Dare Trl.          | R        | MC       | \$ 8,250.00                                                                                                      | VE       | \$       | 150.00           | R   | 6/27/2024              | N        |                                |
| MC2024-194               | Melissa Mccue                         | 1522 Bàiley's Run #12          | R        | MC       | \$ 5,752.00                                                                                                      | X        | \$       | 150.00           | R   | 6/28/2024              | <u>N</u> | Air handler                    |
| MC2024-193               | Marilyn Maines                        | 821 Cedar Dr,                  | R        | MC       | \$ 11,775.00                                                                                                     | AE       | \$       | 150,00           | R   | 6/28/2024              | <u>N</u> | HVAC                           |
| MC2024-196               | Michael Flagello                      | 1801 S. Va. Dare Trl.          | R        | MC       | \$ 6,538.00                                                                                                      | X        | \$       | 150.00           | R   | 6/28/2024              | N        | HVAC                           |
| ······                   |                                       |                                |          | <u> </u> |                                                                                                                  |          |          |                  |     |                        |          |                                |
|                          |                                       |                                |          |          | 1                                                                                                                |          |          |                  |     |                        |          |                                |
|                          |                                       |                                | L        |          | \$ 423,972.00                                                                                                    |          | _ \$ `·  | 6,450.00         |     |                        |          |                                |
|                          |                                       |                                |          |          |                                                                                                                  |          |          |                  |     |                        |          |                                |
|                          |                                       |                                |          |          |                                                                                                                  |          |          |                  |     |                        |          |                                |
| ·                        |                                       |                                |          | ļ        |                                                                                                                  |          | _        |                  |     |                        |          |                                |
|                          |                                       |                                |          | <u></u>  |                                                                                                                  |          |          |                  |     |                        |          |                                |
|                          |                                       |                                |          | <u> </u> |                                                                                                                  |          |          |                  |     |                        |          |                                |