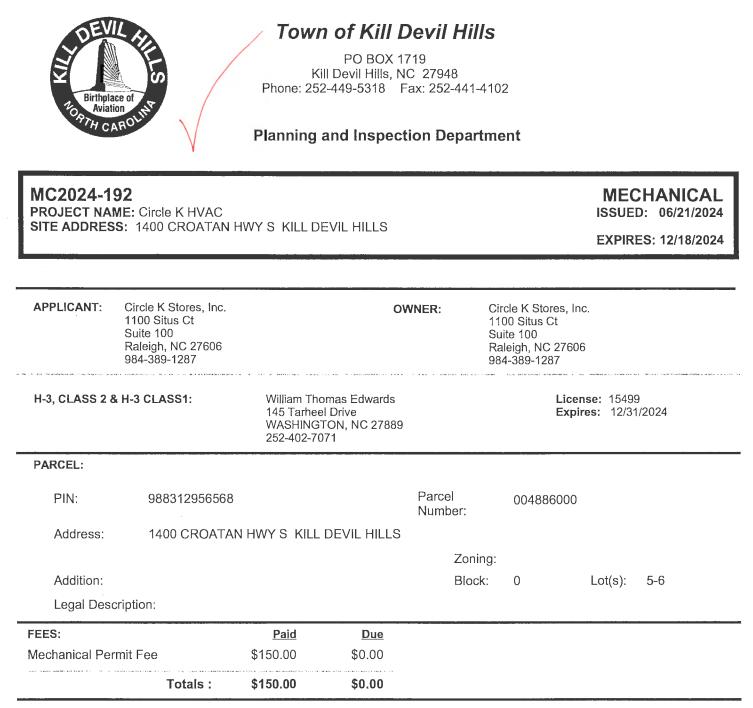

| MC PERMIT #              | · · · · · · · · · · · · · · · · · · · |                                | 1        |          |                                                                                                                  |          |          | ·                |     |                        |          |                                |
|--------------------------|---------------------------------------|--------------------------------|----------|----------|------------------------------------------------------------------------------------------------------------------|----------|----------|------------------|-----|------------------------|----------|--------------------------------|
| MC2024-145               | Hedrick B2 LLC                        | 1221 S. Va. Dare Tri.          | R        | мс       | \$ 5,770.00                                                                                                      | X        | \$       | 150.00           | R   | 6/4/2024               | N        | Heat pump only                 |
| MC2024-149               | William Landes                        | 1800 St. David Rd. Unit 104 D1 | R        | MC       | \$ 13,609,00                                                                                                     | X        | \$       | 150.00           | R   | 6/4/2024               | N        | HVAC                           |
| MC2024-150               | Shyla Powers                          | 1516 Sir Walter St.            | R        |          | \$ 5,717.00                                                                                                      | X        | \$       | 150.00           | R   | 6/4/2024               | N        | HVAC                           |
| MC2024-151               | South Strand LTD                      | 1531 N. Va. Dare Tri. N-1      | R        |          | \$ 8,987.00                                                                                                      | VE       | \$       | 150.00           | R   | 6/4/2024               | N        | HVAC                           |
| MC2024-151<br>MC2024-153 | Fredrick Hettling                     | 109 E. Atlantic St.            | R        | MC       | \$ 9,928.00                                                                                                      | X        | \$       | 150.00           | R   | 6/4/2024               | N        | Mini split system              |
| MC2024-155               | John Kirchmier                        | 1200 S. Va, Dare Tri.          | R        | MC       | \$ 3,500.00                                                                                                      | X        | \$       | 150.00           | С   | 6/4/2024               |          | Convert from LP to natural gas |
| MC2024-154               | William Mooney                        | 715 W. First St.               | R        | MC       | \$ 12,300.00                                                                                                     | X        | Ś        | 150.00           | R   | 6/5/2024               | N        | HVAC                           |
| MC2024-155               | Dale Holland                          | 308 W. Fifth St.               | R        |          | \$ 7,500.00                                                                                                      | X        | \$       | 150.00           | R   | 6/4/2024               |          | HVAC                           |
| M2024-157                | Herbert Greene                        | 2009 Wrightsville Blvd.        | R        | MC       | \$ 8,485.00                                                                                                      | X        | - š      | 150.00           | R   | 6/6/2024               |          | HVAC                           |
| MC2024-157               | Charles Miller                        | 410 W. Chowan St.              | R        | MC       | \$ 8,100.00                                                                                                      | X        | \$       | 150.00           | R   | 6/6/2024               | N        | HVAC                           |
| MC2024-159               | John Kirchmier                        | 1200 S. Va. Dare Tri.          | R        | MC       | \$ 5,950.00                                                                                                      | X        | \$       | 150.00           | c   | 6/6/2024               |          | Mini split system              |
| MC2024-155               | Dot's Dream LLC                       | 2309 N. Va. Dare Tri,          | R        | MC       | \$ 6,406.00                                                                                                      | VE       | Ś        | 150.00           | R   | 6/4/2024               |          | Mini split system              |
| MC2024-161               | Luann Shoremaker                      | 317 Wilbur Ct,                 | R        | MC       |                                                                                                                  | X        | \$       | 150,00           | R   | 6/5/2024               | N        | HVAC                           |
| MC2024-161               | William Moody                         | 2050 N. Va. Dare Trl.          | R        | MC       | \$ 10,600.00                                                                                                     | X        | \$       | 150.00           | R   | 6/5/2024               | N        | HVAC                           |
| MC2024-162               | Mike Piddington                       | 1308 Devonshire Rd.            | R        | MC       | \$ 7,209.00                                                                                                      | X        | Ś        | 150.00           | R   | 6/5/2024               | N        | HVAC                           |
| MC2024-164               | Roy Rich                              | 108 E. Atlantic St.            | R        | MC       |                                                                                                                  | x        | Ś        | 150.00           | R   | 6/6/2024               | N        | HVAC                           |
| MC2024-165               | Steven Ryce                           | 700 M1 W. First St.            | R        | MC       | \$ 8,705.00                                                                                                      | x        | \$       | 150.00           | R   | 6/6/2024               | N        | HVAC                           |
| MC2024-165               | Meredith Guns                         | 529 Parkwood Dr.               | R        | MC       | and the second | X        | \$       | 150.00           | R   | 6/6/2024               | N        | Mini split system              |
| MC2024-168<br>MC2024-167 | Michael Harden                        | 1601 N, Va. Dare Trl.          | R        |          | \$ 14,460.00                                                                                                     | x        | \$       | 150.00           | R   | 6/10/2024              | N        | HVAC                           |
| MC2024-169               | PITCO 1, LLC                          | 215 Gunas St.                  | 8        | MC       | \$ 8,057.00                                                                                                      | X        | \$       | 150.00           | R   | 6/11/2024              | N        | HVAC                           |
| MC2024-169<br>MC2024-170 | Eagle Unitd Business Trust            | 1605 Sir Walter Rd.            | R        | MC       | \$ 7,479.00                                                                                                      | x        | \$       | 150.00           | R   | 6/11/2024              | N        | HVAC                           |
| MC2024-170<br>MC2024-171 | Tif Enterprises LLC                   | 534 W. Walker St.              |          | MC       | \$ 9,696.00                                                                                                      | X        | \$       | 150.00           | R   | 6/11/2024              | N N      | HVAC                           |
| MC2024-171<br>MC2024-168 |                                       | 1712 S. Va. Dare Trl. Unit 101 | R        |          | \$ 9,898.00                                                                                                      | x        | Ś        | 150.00           | R   | 6/12/2024              | N        | HVAC                           |
| MC2024-168<br>MC2024-172 | Todd Mattingly                        |                                |          | MC       | \$ 9,148.00                                                                                                      | X        | \$       | 150.00           | R   | 6/12/2024              | IV<br>Ni | HVAC                           |
| MC2024-172<br>MC2024-173 | Robert Carney<br>Randy Shaffer        | 1709 N. Va. Dare Trl.          | R        |          | \$ 9,148.00                                                                                                      | X        | \$       | 150.00           |     | 6/12/2024              | N        | HVAC                           |
| MC2024-173<br>MC2024-177 |                                       | 108 E. Meadowlark St.          | R        | MC<br>MC |                                                                                                                  | X        | \$       | 150,00           | R   | 6/13/2024              | N        | Air handler                    |
| MC2024-177<br>MC2024-176 | James Davis                           | 205 Suffolk St.                | R        | MC       |                                                                                                                  | X        | \$<br>\$ | 150.00           | R   | 6/17/2024              | N        | Mini split system              |
|                          | Michael Clower                        | 123 Carolyn Dr.                | R        | MC       | \$ 4,077.00<br>\$ 9,800,00                                                                                       | X        | ><br>\$  | 150.00           | R   | 6/14/2024              | N        | HVAC                           |
| MC2024-182               | Henry Robinson                        | 1001 S. Croatan Hwy.           | R        | MC       |                                                                                                                  |          |          | 150.00           | R   | 6/17/2024              | N        | HVAC                           |
| MC2024-179               | Lifestyle Homes Inc.                  | 1541 N, Va. Dare Trl.          |          |          |                                                                                                                  | VE       | \$       | 150.00           | R   | 6/17/2024              | N N      | HVAC                           |
| MC2024-180               | Edward Cahill                         | 413 Quail In.                  | R        | MC       | \$ 13,261.00                                                                                                     | X        | \$       |                  | R   | 6/17/2024              |          | HVAC                           |
| MC2024-181               | Linda Wilson Trust                    | 207 E. Sothel St.              | R        | MC       | \$ 12,305.00                                                                                                     | X        | \$       | 150.00           |     | 6/18/2024              |          | HVAC                           |
| MC2024-183               | Elizabeth Scullin                     | 2020 New Bern St.              | R        | MC       | \$ 11,741.00                                                                                                     | <u>X</u> | \$       | 150,00<br>150.00 | R   | 6/18/2024              |          | HVAC                           |
| MC2024-186               | Swan Creek Properties, LLC            | 3118 N. Croatan Hwy.           | R        | MC       | \$ 7,500.00                                                                                                      | X        | \$       |                  | 8   | 6/19/2024              | N        | HVAC                           |
| MC2024-187               | Lillie Solide                         | 1626 Village Ln.               | R        | MC       | \$ 10,019.00                                                                                                     | X        | \$       | 150.00           | R   | 6/20/2024              | N N      | Air handler                    |
| MC2024-188               | Charles Edwards                       | 1712 N. Va, Dare Trl.          | R        | MC       | \$ 4,000.00                                                                                                      | X        | \$       | 150.00           | R R |                        |          | HVAC                           |
| MC2024-189               | Robert Poland                         | 2904 N. Va. Dare Tri.          | R        | MC       | \$ 17,312.00                                                                                                     | AO       | \$       | 150.00           | R   | 6/20/2024<br>6/20/2024 | N        | HVAC                           |
| MC2024-190               | Lucy Karlsson                         | 1405 N. Va. Dare Tri.          | <u>R</u> | MC       | \$ 10,061.00                                                                                                     | VE       | \$       | 150.00           |     |                        |          | HVAC                           |
| MC2024-191               | Anthony Feits                         | 2036 Highview St.              | R        | MC       | \$ 8,032.00                                                                                                      | X        | \$       | 150.00           | R   | 6/21/2024              |          | HVAC                           |
| MC2024-192               | Circle K Stores                       | 1400 S. Croatan Hwy.           | R        | MC       | \$ 53,527.00                                                                                                     | X        | \$       | 150.00           |     | 6/24/2024              | <u>N</u> | HVAC                           |
| MC2024-184               | Matthew Koloup                        | 1803 N. Va. Dare Trl.          | R        | MC       | \$ 8,250.00                                                                                                      | VE       | \$       | 150.00           | R   | 6/27/2024              | N        |                                |
| MC2024-194               | Melissa Mccue                         | 1522 Bàiley's Run #12          | R        | MC       | \$ 5,752.00                                                                                                      | X        | \$       | 150.00           | R   | 6/28/2024              | <u>N</u> | Air handler                    |
| MC2024-193               | Marilyn Maines                        | 821 Cedar Dr,                  | R        | MC       | \$ 11,775.00                                                                                                     | AE       | \$       | 150,00           | R   | 6/28/2024              | <u>N</u> | HVAC                           |
| MC2024-196               | Michael Flagello                      | 1801 S. Va. Dare Trl.          | R        | MC       | \$ 6,538.00                                                                                                      | X        | \$       | 150.00           | R   | 6/28/2024              | N        | HVAC                           |
| ······                   |                                       |                                |          | <u> </u> |                                                                                                                  |          |          |                  |     |                        |          |                                |
|                          |                                       |                                |          |          | 1                                                                                                                |          |          |                  |     |                        |          |                                |
|                          |                                       |                                | L        |          | \$ 423,972.00                                                                                                    |          | _ \$ `·  | 6,450.00         |     |                        |          |                                |
|                          |                                       |                                |          |          |                                                                                                                  |          |          |                  |     |                        |          |                                |
|                          |                                       |                                |          |          |                                                                                                                  |          |          |                  |     |                        |          |                                |
| ·                        |                                       |                                |          | ļ        |                                                                                                                  |          | _        |                  |     |                        |          |                                |
|                          |                                       |                                |          | <u></u>  |                                                                                                                  |          |          |                  |     |                        |          |                                |
|                          |                                       |                                |          | <u> </u> |                                                                                                                  |          |          |                  |     |                        |          |                                |