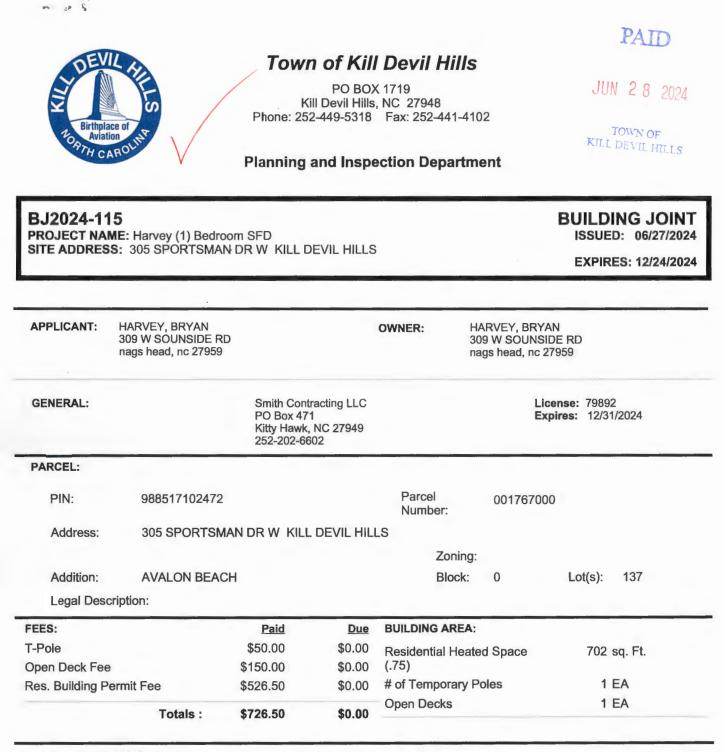

| BUILDING PERMITS FO    | R THE MONTH OF JUNE 2024  |                                       |       |      | 1            |              |               | _ <u></u> |           |         | 1              |                        |                                                        |
|------------------------|---------------------------|---------------------------------------|-------|------|--------------|--------------|---------------|-----------|-----------|---------|----------------|------------------------|--------------------------------------------------------|
| For the Town of Kill I |                           | A.///                                 |       |      |              |              |               |           |           |         |                |                        |                                                        |
| Permit#<br>BJ PERMIT # | Name                      | Location                              | A,R,N | Туре |              | Valuə        | Flood<br>Zone |           | Fee       | C, R, G | Date<br>Issued | Sub,<br>Improve<br>Y/N | Description                                            |
| BJ2024-098             | Richard Geyer             | 437 Palmetto St.                      | A     | Bj   | \$           | 10,000.00    | Х             | \$        | 200.00    | R       | 6/4/2024       | N                      | Add hot tub and driveway                               |
| BJ2024-096             | Jordan Herman             | 314 Cameron St.                       | R     | BJ   | \$           | 90,000.00    | х             | \$        | 450.00    | R       | 6/4/2024       | N                      | Interior remodel/HVAC/new plumbing and electrical      |
| BJ2024-102             | Lorraine White            | 209 E. Chowan St.                     | R     | BJ   | \$           | 8,500.00     | х             | \$        | 150.00    | R       | 6/6/2024       | N                      | Convert full bath into half bath and pantry            |
| BJ2024-104             | The BSC Awesome LLC       | 1209 S. Croatan Hwy.                  | R     | BJ   | \$           | 5,000.00     | Х             | \$        | 150.00    | R       | 6/10/2024      |                        | Ground floor bathroom addition                         |
| BJ2024-099             | Jeffrey Cruden            | 2908 Bay Dr.                          | A     | BJ   | \$           | 20,006.90    | AE            | \$        | 150.00    | R       | 6/11/2024      |                        | 17 roof mounted solar panels                           |
| BJ2024-101             | Melanie Edwards           | 108 E, Third St.                      | R     | BJ   |              | 4,000.00     | Х             | \$        | 150.00    | R       | 6/12/2024      |                        | Remove windows/minisplit/Return to unconditioned space |
| BJ2024-106             | Steven Rose               | 908 Clipper Ct.                       | R     | BJ   | \$           | 15,000.00    | X             | \$        | 150.00    | R       | 6/18/2024      |                        | Kitchen renovation                                     |
| BJ2024-112             | Pat Card                  | 703 Canal Dr.                         | A     | -    | \$           | 89,000.00    | Х             | \$        | 462.25    | R       | 6/21/2024      |                        | Add shed/screened porch/living space under house       |
| BJ2024-110             | Gerald Jordan             | 1832 Bay Dr.                          | Α     |      | \$           | 30,000.00    | AE            | \$        | 200.00    | R       | 6/25/2024      |                        | Pier                                                   |
| BJ2024-116             | Overrun LLC               | 207 N. Memorial Blvd.                 | A     | BJ   | \$           | 2,000.00     | X             | \$        | 150.00    | R       | 6/26/2024      | N                      | Convert storage to conditioned storage                 |
|                        |                           |                                       |       |      |              |              |               |           |           |         |                |                        |                                                        |
| ······                 |                           |                                       |       |      |              |              |               | -         |           |         |                |                        |                                                        |
|                        |                           |                                       |       |      |              |              |               |           |           |         |                |                        |                                                        |
|                        |                           |                                       |       |      |              |              |               |           |           | ,       |                |                        | ·                                                      |
| · · ·                  |                           |                                       |       |      |              |              |               |           |           |         |                |                        |                                                        |
| · ·                    |                           |                                       |       |      |              |              |               |           |           |         |                |                        |                                                        |
|                        |                           |                                       | ••••  |      |              |              |               |           |           |         |                |                        |                                                        |
|                        |                           |                                       |       |      |              |              |               |           |           |         | <u> </u>       |                        |                                                        |
|                        |                           |                                       |       |      |              |              |               |           |           |         |                |                        |                                                        |
|                        |                           |                                       |       |      |              |              |               |           |           |         | -              |                        |                                                        |
| BJ2024-103             | Hunter Soles              | 602 Aycock St.                        | N     | BJ   | \$           | 285,000.00   | х             | \$        | 1,965.10  | R       | 6/17/2024      |                        | Proposed 3 bedroom single family dwelling              |
| BJ2024-086             | Nemesio Salazar           | 1005 Ninth Ave.                       | N     |      | \$           | 300,000.00   | х             | \$        | 2,285.30  | R       | 6/20/2024      |                        | Proposed 3 bedroom single family dwelling              |
| BJ2024-107             |                           | 203 Clam Shell Dr.                    | N     | BJ   | \$           | 350,000.00   | х             | \$        | 2,758.30  | R       | 6/21/2024      |                        | Proposed 4 bedroom single family dwelling              |
| BJ2024-108             |                           | 205 Clam Shell Dr.                    | N     | BJ   | \$           | 350,000.00   | х             | \$        | 2,758.30  | R       | 6/25/2024      |                        | Proposed 4 bedroom single family dwelling              |
| BJ2024-114             | Water Oak Residential LLC | 504 Anika Way                         | N     |      | \$           | 425,000.00   | х             | \$        | 1,556.45  | R       | 6/28/2024      |                        | Proposed 3 bedroom single family dwelling              |
| BJ2024-115             | Bryn Harvey               | 305 W. Sportsman Dr.                  | N     | BJ   | \$           | 165,000.00   | Х             | \$        | 726.50    | R       | 6/28/2024      | Y                      | Proposed 1 bedroom single family dwelling              |
|                        |                           |                                       |       |      |              |              |               | -         |           |         |                |                        | · · · · · · · · · · · · · · · · · · ·                  |
|                        |                           | · · · · · · · · · · · · · · · · · · · |       |      | ີ \$ ີ່<br>] | 2,148,506.90 |               | ¯\$`<br>] | 14,262,20 |         |                |                        |                                                        |
|                        |                           |                                       |       |      |              |              |               |           |           |         |                |                        |                                                        |
|                        |                           |                                       |       |      |              | -,           |               |           |           |         |                |                        |                                                        |
|                        |                           |                                       |       | L    |              |              |               | 1         |           |         | I              |                        |                                                        |