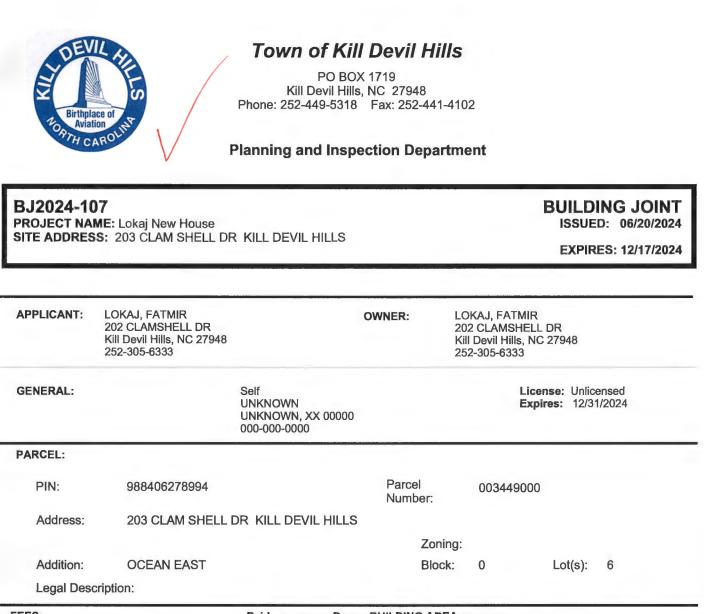

| Sector States and the second sector for | Set5-5-2-2                            | · · · · · · · · · · · · · · · · · · ·  |   |     |                        |       | 1         | <u>_</u> |   | 1         |   |                                        |
|-----------------------------------------|---------------------------------------|----------------------------------------|---|-----|------------------------|-------|-----------|----------|---|-----------|---|----------------------------------------|
| OP PERMIT #                             |                                       |                                        |   |     |                        | ····· |           |          |   |           |   |                                        |
| OP2024-061                              | Kurtis Lee Kight                      | 429 W. Hayman Blvd.                    | N | OP  |                        | Х     |           | 50,00    | R | 6/5/2024  | Y | Occupancy                              |
| OP2024-063                              | George Stinnett                       | 1418 W. First St.                      | N | OP  |                        | X .   |           | 50.00    | R | 6/14/2024 | Y | Occupancy                              |
| OP2024-064                              | David Sawin                           | 2024 Edenton St.                       | N | OP  |                        | X     | 1         | 50.00    | R | 6/14/2024 | Y | Occupancy                              |
| OP2024-062                              | Jose Flores                           | 407 Indian Dr.                         | N | OP  |                        | Х     |           | 50.00    | R | 6/17/2024 | Y | Occupancy                              |
| OP2024-065                              | Jimmy Rivera                          | 905 W. Durham St.                      | N | OP  |                        | Х     |           | 50.00    | R | 6/19/2024 | Y | Occupancy                              |
| OP2024-066                              | Lewis Graves                          | 809 W. First St.                       | N | OP  |                        | Х     | \$        | 50.00    | R | 6/26/2024 | Y | Occupancy                              |
| OP2024-067                              | High View Holdings LLC                | 304 Indian Dr.                         | N | OP  |                        | Х     | \$        | 50.00    | R | 6/27/2024 | Y | Occupancy                              |
|                                         |                                       |                                        |   |     |                        |       |           |          |   |           |   |                                        |
|                                         |                                       |                                        |   |     |                        |       |           |          |   |           |   |                                        |
|                                         |                                       |                                        |   |     |                        |       | \$ 3      | 50.00    |   |           |   |                                        |
|                                         |                                       |                                        |   |     |                        |       | ]         | Γ        |   |           |   |                                        |
|                                         |                                       |                                        |   |     |                        |       |           |          |   |           |   |                                        |
|                                         |                                       |                                        |   |     |                        |       |           |          |   |           |   |                                        |
|                                         |                                       |                                        |   | 1   |                        |       |           |          |   |           |   |                                        |
|                                         |                                       |                                        |   |     |                        |       |           |          |   |           |   |                                        |
|                                         |                                       |                                        |   |     |                        |       |           |          |   |           |   |                                        |
|                                         |                                       |                                        |   |     |                        |       |           |          |   |           |   |                                        |
|                                         | · · · · · · · · · · · · · · · · · · · |                                        |   |     |                        |       |           |          |   |           |   | ······································ |
| Re-Instatement Fe                       | es                                    |                                        |   |     |                        |       |           |          |   | 1         |   |                                        |
| BP2023-016                              | Deep Creek Development                | 1219 S. Va. Dare Trl.                  | R | RE  |                        | X     | \$ 1      | 00.00    | R | 6/7/2024  | N | Re-Instatement Fee                     |
| BJ2022-077                              | Jaon Woodard                          | 1635 Village Ln.                       | A | RE  |                        | X     |           | 00.00    | R | 6/12/2024 | N | Re-Instatement Fee                     |
| BP2024-286                              | Shawn Pedleton                        | 805 Eighth Ave.                        | B | RE  |                        | X     | <u> </u>  | 00.00    | R | 6/7/2024  | N | Re-Instatement Fee                     |
|                                         |                                       |                                        |   |     |                        |       | <u> '</u> |          |   |           |   |                                        |
|                                         |                                       |                                        |   | · · |                        |       |           |          |   |           |   | ······································ |
|                                         |                                       |                                        |   | 1   |                        |       | ່ \$ ີີ 3 | 00.00    |   |           |   |                                        |
|                                         |                                       |                                        |   |     |                        |       | ]         | ſ        |   |           |   |                                        |
|                                         |                                       |                                        |   |     |                        |       |           |          |   |           |   |                                        |
|                                         |                                       |                                        |   |     |                        |       |           |          |   |           |   |                                        |
|                                         |                                       | ······································ |   |     |                        |       |           |          |   |           |   |                                        |
|                                         |                                       |                                        |   |     |                        | ×     |           |          |   |           |   |                                        |
|                                         |                                       |                                        |   | i   |                        |       |           |          |   |           |   |                                        |
|                                         |                                       |                                        |   |     |                        |       |           |          |   | <u> </u>  |   |                                        |
| · · · · · · · · · · · · · · · · · · ·   |                                       |                                        |   |     |                        |       | +         |          |   | <u>↓</u>  |   |                                        |
|                                         |                                       |                                        |   | l   | -                      |       |           |          |   | ·[        |   |                                        |
|                                         |                                       |                                        |   |     |                        |       |           |          |   | +         |   |                                        |
| TOTALS STRATES                          |                                       |                                        |   |     | ⊥<br>A 100a oroirar za |       | A Chart   | 43.00    |   | +         |   |                                        |
| IUIALS                                  |                                       | ]                                      |   |     | \$ 2,850,535.73        |       | \$ 27,1   | .12.20   |   | 1         |   |                                        |