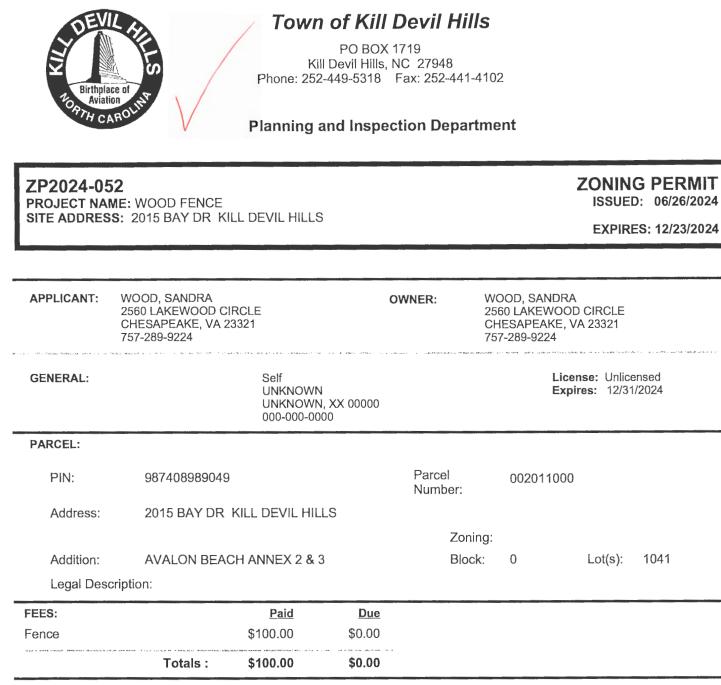

| BP PERMIT #<br>BP2024-112 | Depiel Centre                         | <b>513</b> Anno 4444 - <b>6</b> 4     |   | 0.0      | 1 000 00                              | V                                                  | \$ 150.00              | R      | 6/3/2024               | N        | Replace front stairs                                         |
|---------------------------|---------------------------------------|---------------------------------------|---|----------|---------------------------------------|----------------------------------------------------|------------------------|--------|------------------------|----------|--------------------------------------------------------------|
|                           | Daniel Castro                         | 513 Armstrong Ct.                     | R | 8P       | \$ 1,000.00                           |                                                    |                        |        | 6/3/2024               | N        | Replace front stairs<br>Rebuild second level deck and stairs |
| BP2024-115                | Eugene Mcgrit                         | 2306 Raymond Ave.                     | R | BP       | \$ 14,000.00                          |                                                    | \$ 150.00              | R      | 6/3/2024               | N        | Replace deck/stairs/railings/pilings                         |
| 8P2024-117<br>BP2024-118  | Mary Elam<br>Richard Lewis            | 211 W. Ocean Acres Dr.                | R | BP<br>BP | \$ 8,837.83<br>\$ 5.000.00            |                                                    | \$ 150.00<br>\$ 150.00 | R<br>R | 6/10/2024              | N        | Replace deck and front stairs                                |
| BP2024-118<br>BP2024-119  | Ken Barker                            | 2010 Hampton St.                      | R |          | + +,+++++                             |                                                    |                        | R      | 6/12/2024              | N        | Replace decking/rails/Add cantilever/Add roof over pool deck |
|                           |                                       | 1426 Shay St.                         | R | 8P       |                                       |                                                    |                        |        | 6/17/2024              | N        | Replace decking/railing/stairs                               |
| BP2024-123<br>BP2024-120  | Dillon Heikens                        | 1103 Clam Shell Dr.                   | R | BP       | \$ 7,000.00                           |                                                    | \$ 150,00<br>\$ 150.00 | R      | 6/19/2024              | N        | Replace Decking/Tailing/starts                               |
|                           | Tom Gailliot                          | 1616 Sir Walter Rd.                   | R | 8P       | \$ 21,000.00                          | -                                                  |                        |        | 6/19/2024              | N        | Replace framing on screen porch with PVC                     |
| BP2024-122                | Vinson Investments LP                 | 1211 S. Va. Dare Trl.                 | R | BP       | \$ 6,000.00                           |                                                    | \$ 150.00              | R      |                        | N        | Relocate stairs and landing                                  |
| BP2024-124<br>BP2024-121  | Mitchell Mandel                       | 907 Fox St.                           | R | BP       | \$ 3,500.00                           | · <del>  · · · · · · · · · · · · · · · · · ·</del> | \$ 150.00<br>\$ 150.00 | R      | 6/18/2024<br>6/19/2024 | N N      | Shed                                                         |
| BP2024-121<br>BP2024-125  | William Penn                          | 1310 Percy St.                        | R | BP       | \$ 2,000.00                           |                                                    |                        |        | 6/19/2024              | N        | Replace stairs/landing/deck                                  |
|                           | Kenneth Stutz                         | 805 W. Sportsman Dr.                  | R | BP       | \$ 17,500.00                          |                                                    | \$ 150.00              | R      |                        | N        | Patio at grade in rear yard                                  |
| BP2024-126                | Kelly Horton                          | 1718 Virginia Ave.                    | R | BP       | \$ 2,000.00                           |                                                    | \$ 150.00              | R      | 6/26/2024              |          | Replace decking/handrails/stairs                             |
| BP2024-127                | Terry Tillery                         | 402 Palmetto St.                      | R | BP       | \$ 10,000.00                          |                                                    | \$ 150.00              | R      | 6/26/2024              | <u>N</u> |                                                              |
| BP2024-128                | Delia Christensen                     | 100 S.Memorial Blvd.                  | R | BP       | \$ 5,984.00                           |                                                    | \$ 150.00              | R      | 6/26/2024              |          | Repace decking and rails                                     |
| BP2024-131                | Donald Barker                         | 401 W. Durham St.                     | R | BP       | \$ 2,500.00                           |                                                    | \$ 150.00              | R      | 6/27/2024              | <u>N</u> | Replace stairs and decking                                   |
| BP2024-129                | S.T. Augut LLC                        | 305 W. Airstrip Rd.                   | R | BP       | \$ 3,500.00                           | X                                                  | \$ 150.00              | R      | 6/28/2024              | N        | Replace 2 sets of stairs/railings/decking/2 porch roof posts |
| BP2024-116                | Outer Banks Beach Club                | 1110 S. Va. Dare Trl.                 | R | BP       | \$ 40,000.00                          | x                                                  | \$ 150.00              | с      | 6/5/2024               | N        | Rebuild 2 existing stair towers on buildings 13 and 17       |
|                           |                                       |                                       |   |          |                                       |                                                    |                        |        |                        |          |                                                              |
|                           |                                       |                                       |   |          | \$ 000 <b>155,821.83</b>              |                                                    | \$ 2,550.00            |        |                        |          |                                                              |
|                           |                                       |                                       |   |          |                                       |                                                    |                        |        |                        |          |                                                              |
| P PERMIT #                |                                       |                                       |   |          |                                       |                                                    |                        |        |                        |          | · · · · ·                                                    |
| P2024-049                 | Leonard Muca                          | 308 Fil Ln.                           | A | ZP       | \$ 3,800.00                           | X                                                  | \$ 100.00              | R      | 6/4/2024               | N        | Fence                                                        |
| 2P2024-050                | D & O Associates                      | 115 W, St. Clair St.                  | A | ZP       | \$ 5,000.00                           | X                                                  | \$ 100.00              | R      | 6/10/2024              | N        | Fence                                                        |
| 2P2024-045                | Lee Alexander                         | 707 W. Third St.                      | A | ZP       | \$ 10,000.00                          | X                                                  | \$ 100.00              | R      | 6/12/2024              | N        | Fence                                                        |
| ZP2024-051                | Claudia Page                          | 3111 Bath St.                         | A | ZP       | \$ 4,600.00                           | X                                                  | \$ 100.00              | R      | 6/25/2024              | N        | Fence                                                        |
| ZP2024-052                | Sandra Wood                           | 2015 Bay Dr.                          | A | ZP       | \$ 3,000.00                           | X                                                  | \$ 100.00              | R      | 6/27/2024              | N        | Fence                                                        |
| P2024-053                 | James Edwards                         | 110 Raleigh Ave.                      | A | ZP       | \$ 300,00                             | X                                                  | \$ 100.00              | R      | 6/27//24               | N        | Fence                                                        |
|                           |                                       |                                       |   |          |                                       |                                                    | \$ \$ 600.00           | , , ,  |                        |          |                                                              |
|                           |                                       |                                       |   |          | \$ 26,700.00                          |                                                    | \$ 000.00              |        |                        |          |                                                              |
| ****                      |                                       |                                       |   |          |                                       |                                                    |                        |        |                        |          |                                                              |
|                           | · · · · · · · · · · · · · · · · · · · | · · · · · · · · · · · · · · · · · · · |   |          | · · · · · · · · · · · · · · · · · · · |                                                    |                        |        |                        |          |                                                              |
|                           |                                       |                                       |   |          |                                       |                                                    |                        |        |                        |          |                                                              |
|                           |                                       |                                       |   |          |                                       |                                                    |                        |        |                        |          |                                                              |
|                           |                                       |                                       |   |          |                                       |                                                    |                        |        |                        |          |                                                              |
|                           |                                       |                                       |   |          |                                       |                                                    |                        |        |                        |          |                                                              |
|                           |                                       |                                       |   |          |                                       | 1                                                  |                        |        | 1                      |          |                                                              |
|                           |                                       |                                       |   |          |                                       | ]                                                  |                        |        |                        |          |                                                              |
|                           |                                       |                                       |   |          |                                       |                                                    |                        |        |                        |          |                                                              |
|                           |                                       |                                       |   |          |                                       |                                                    |                        |        |                        |          |                                                              |