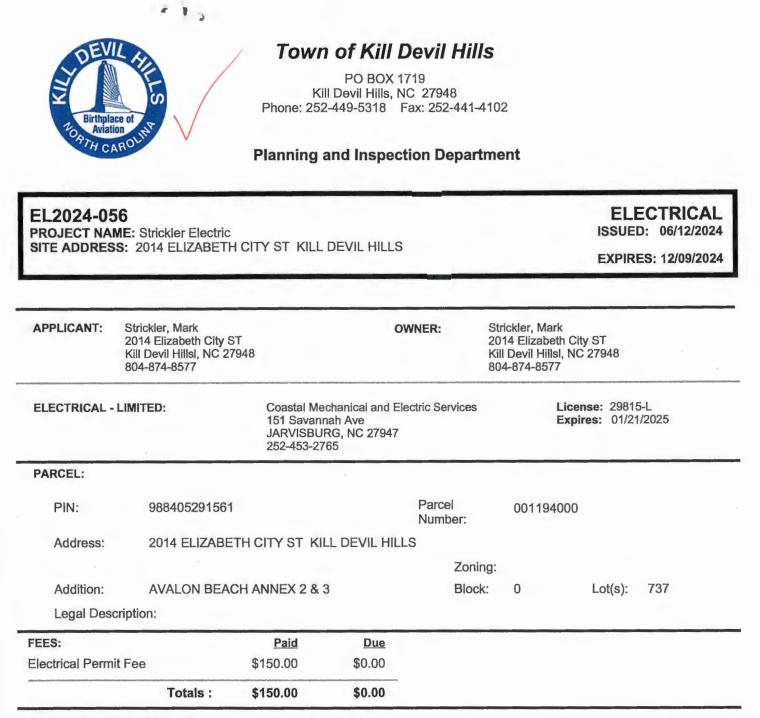

| EL PERMIT #                              |                          |                                               |          | 1    |                         |                                       |          | 1                  |          |          | 1         |      |                                                                |
|------------------------------------------|--------------------------|-----------------------------------------------|----------|------|-------------------------|---------------------------------------|----------|--------------------|----------|----------|-----------|------|----------------------------------------------------------------|
| L2024-049                                | Hawkeye Realty LLC       | 1700 N. Va. Dare Trl.                         | R        | EL   | \$                      | 1,100.00                              | х        | Ś                  | 150.00   | R        | 6/3/2024  | Ň    | Replace weatherhead and cable to meter base                    |
| L2024-045                                | Lewis Williams           | 1401 S. Va. Dare Trl.                         | R        | EL   | \$                      | 1,100.00                              | X        | \$                 | 150,00   | R        | 6/4/2024  | N    | Electrical panel changeout                                     |
| 12024-031                                | Station One Property     | 804 S. Memorial Bivd.                         |          | EL   | \$                      | 7,000.00                              | X        | \$                 | 150.00   | R        | 6/5/2024  | N    | Meter base changeout                                           |
| 12024-048                                | John Yancey              | 1401 S. Va. Dare Trl.                         |          | EL   | \$                      | 2,000.00                              | X        | Ś                  | 150.00   | R        | 6/6/2024  | N    | Electrical panel changeout                                     |
| 12024-054                                | Charles Miller           | 410 W. Chowan St.                             | R        | EL   | \$                      | 3,600.00                              | X        | Ş                  | 150.00   | R        | 6/11/2024 | N    | Replace meter base and panel/Install 200-AMP disconnect        |
| L2024-052                                | James Caruthers          | 2031 Elizabeth City St.                       | R        | EL   | \$                      | 1,510.00                              | X        | Ś                  | 150.00   | R        | 6/10/2024 | N    | Replace damaged meter base and cables                          |
| L2024-055                                | Jerry Simmons            | 1405 S. Memorial Blvd.                        | R        | EL   | \$                      | 1,510.00                              | <u>x</u> | \$                 | 150.00   | R        | 6/12/2024 | <br> | Change out meter base and disconnect/upgrade bonding/grounding |
| EL2024-055                               | Mark Strickler           | 2014 Elizabeth City St.                       | R        | EL   | \$                      | 4,000.00                              | X        | \$                 | 150.00   | R        | 6/14/2024 | N    | Replace meter base/service cable and panel box                 |
| EL2024-050                               | Glen Harvey              | 2014 Enzabelli City St.<br>2025 Franklini St. | R        | EL   | Ś                       | 1,500.00                              | x        | \$                 | 150.00   | R        | 6/17/2024 | N    | Replace meterbase and SE cable                                 |
| EL2024-060                               | Daniel-Gal Dev. LLC      | 710 S. Croatan Hwy.                           | R        | EL   | \$                      | 3,200.00                              | x        | \$                 | 150.00   | C        | 6/20/2024 | N    | New 3 phase feeder for return air motor                        |
| EL2024-060                               |                          |                                               | R        | EL   | \$                      | 4,000.00                              | X        | ŝ                  | 150.00   | R        | 6/20/2024 | N    | Upgrade electric service to sub panel for garage               |
|                                          | Nick Placenza            | 1409 Captain's Circle                         | R        | -    | \$                      | 4,000.00                              | X        | \$                 | 150.00   | <u>с</u> | 6/26/2024 | N    | Upgrade small cell equipment on existing pole                  |
| EL2024-059                               | Town of Kill Devil Hills | ROW 207 E. Baum St.                           |          | EL   |                         | · · · · · · · · · · · · · · · · · · · |          | \$                 |          | ر<br>R   |           | N    | Electrical service for septic replacement                      |
| L2024-067                                | Betty Parker             | 902 W. Avalon Dr.                             | <u>R</u> | EL   | \$                      | 750.00                                | X        | >                  | 150.00   | К        | 6/28/2024 | IN   | Electrical service for sepur-replacement                       |
|                                          |                          |                                               |          |      | <mark>'</mark> ; ਂ<br>] | 35,360.00 <sup>L</sup>                |          | 」 <b>\$</b> ∜<br>] | 1,950,00 |          |           |      |                                                                |
| G PERMIT #                               |                          |                                               |          |      |                         |                                       |          |                    |          |          |           |      |                                                                |
| G2024-013                                | Branch Banking and Trust | 1920 N. Croatan Hwy.                          | A        | SG   | \$                      | 5,000.00                              | Х        | \$                 | 100.00   | С        | 6/11/2024 | N    | Replace free-standing sign                                     |
| G2024-014                                | Mildura Properties, LLC  | 2005 S. Croatan Hwy.                          | A        | SG   | \$                      | 275.00                                | х        | \$                 | 100.00   | C        | 6/14/2024 | N    | Add signage to free-standing sign                              |
|                                          |                          |                                               |          |      | \$ \\?                  | 5,275.00                              |          | \$ 1               | 200.00   |          |           |      |                                                                |
|                                          |                          |                                               |          |      |                         |                                       |          |                    |          |          |           |      |                                                                |
| BANNER PERMIT #                          |                          |                                               |          |      | <u> </u>                | 400.00                                |          |                    |          | ~        | 6/47/2024 |      |                                                                |
| ANNER2024-004                            | Donald Aven              | 1312 Wrightsville Blvd.                       | A        | В    | _ş ∵<br>]               | 400.00                                | X        | \$<br>]            | 100,00   | С        | 6/17/2024 | N    | 2 banners on the building                                      |
| G PERMIT #                               |                          |                                               |          |      |                         |                                       |          |                    |          |          |           |      |                                                                |
| G2024-004                                | Blue Jy St. KDH LLC      | 207 W. Martin St.                             | R        | EG   | \$                      | 30,000.00                             | х        | \$                 | 100.00   | R        | 6/13/2024 | Y    | Land disturbance for cluster home project                      |
| G2024-005                                | 2021 SVDT LLC            | 2021 S. Va. Dare Trl.                         | R        | EG   | \$                      | 20,000.00                             | VE       | \$                 | 200.00   | R        | 6/20/2024 | Y    | Restore dune to pre existing topography                        |
|                                          |                          |                                               |          | -    | \$ \                    | 50,000.00                             |          | \$ =:`             | 300.00   |          |           |      |                                                                |
| And And And                              |                          |                                               |          |      |                         |                                       |          |                    |          |          |           |      |                                                                |
| PPPAstan                                 |                          |                                               |          |      |                         |                                       |          |                    |          |          |           |      |                                                                |
| an a |                          |                                               |          |      |                         |                                       |          |                    |          |          |           |      |                                                                |
| W PERMIT #                               | 2                        |                                               |          |      |                         | 2<br>                                 |          |                    |          |          |           |      |                                                                |
| W2024-009                                | Conch II                 | 230 W. Wilkinson St.                          | R        | DW   | نن <b>ج</b> ا           | 4,500.00                              | v        | لد ج ل             | 50.00 L  | R        | 6/14/2024 | N    | Driveway addition                                              |
| **2024-003                               |                          | 200 W. WIRHSON St.                            | N        | L/VY |                         | 4,500.00                              | ^        | ļĹ.                |          | n        | 0/14/2024 | 1N   |                                                                |
|                                          |                          |                                               |          |      |                         |                                       |          |                    |          |          |           |      |                                                                |
|                                          |                          |                                               |          |      |                         |                                       |          |                    |          |          |           |      |                                                                |
|                                          |                          |                                               |          | -    |                         |                                       |          |                    |          |          |           |      |                                                                |