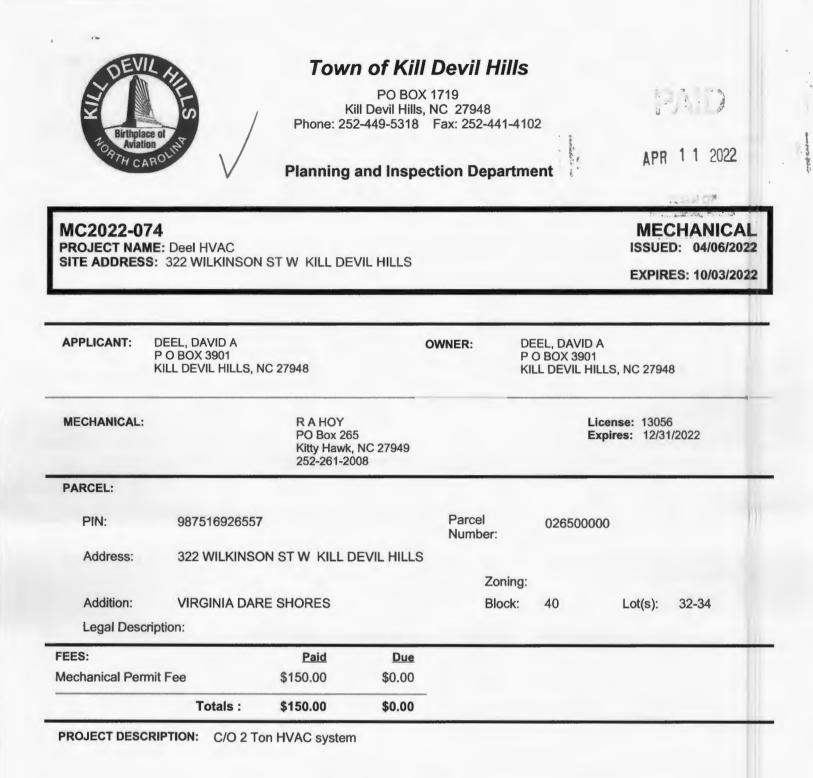

| Jose Sep                                                                                                     | Date: 04 / 11 / 2022                                                                                                                                                      |
| Contractor or Authorized Age                                                                                         | FI 161                                                                                                       | Duto!                                                                                                                                                                     |

Doc ID: 3b9220de2325e433e6be21f8981cf9d836b3a974





Printed by : CTHUMAN on: 04/06/2022 02:34 PM

Page 1 of 2

Doc ID: e126f8c61674831668c5990646626625aad6fa2d

| HELLOS          | IGN            | Audit Tra                                                    |  |  |  |  |  |
|-----------------|----------------|--------------------------------------------------------------|--|--|--|--|--|
| a. aa           |                |                                                              |  |  |  |  |  |
| TITLE           |                | 322 W Wilkinson Street                                       |  |  |  |  |  |
| FILE NAME       |                | 322 W Wilkinson St permit.pdf                                |  |  |  |  |  |
| DOCUMENT ID     |                | e126f8c61674831668c5990646626625aad6fa2d                     |  |  |  |  |