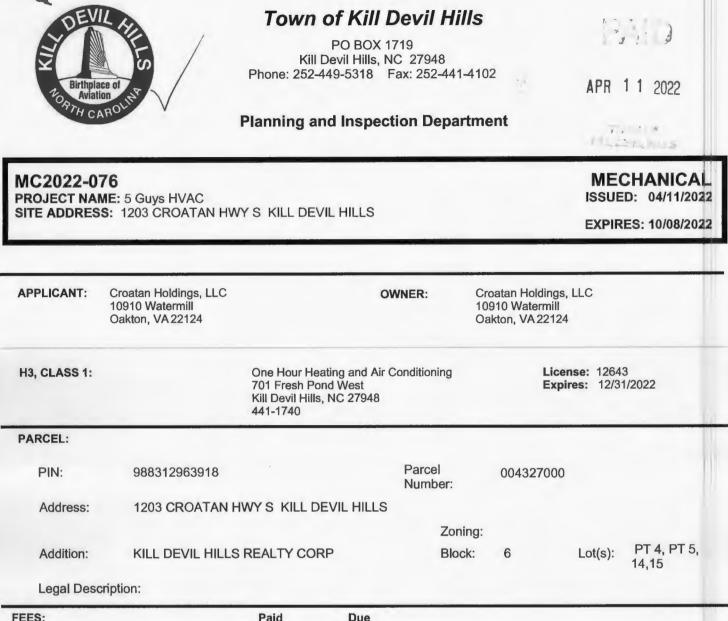

ED          | 14:38:38 UTC-4 | IP: 24.181.241.114                                           |  |  |  |  |  |
| 0               | 04 / 08 / 2022 | Viewed by Permits KDH (permits@kdhnc.com)                    |  |  |  |  |  |
| VIEWED          | 15:12:28 UTC-4 | IP: 204.84.167.13                                            |  |  |  |  |  |
| K               | 04 / 08 / 2022 | Signed by Permits KDH (permits@kdhnc.com)                    |  |  |  |  |  |
| SIGNED          | 15:12:47 UTC-4 | IP: 204.84.167.13                                            |  |  |  |  |  |
|                 | 04 / 08 / 2022 | The document has been completed.                             |  |  |  |  |  |
| S               |                |                                                              |  |  |  |  |  |



| FEES:                 |          | Paid     | Due    |
|-----------------------|----------|----------|--------|
| Mechanical Permit Fee | e        | \$150.00 | \$0.00 |
|                       | Totals : | \$150.00 | \$0.00 |

PROJECT DESCRIPTION: C/O 4Ton HVAC system

Printed by : CTHUMAN ori: 04/11/2022 09:17 AM

# ---

### MC2022-076 PROJECT NAME: 5 Guys HVAC SITE ADDRESS: 1203 CROATAN HWY S KILL DEVIL HILLS

MECHANICAL ISSUED: 04/11/2022

EXPIRES: 10/08/2022

|                                                                                                                                                       | DETAILS                                                                                                                                                                 |
|---