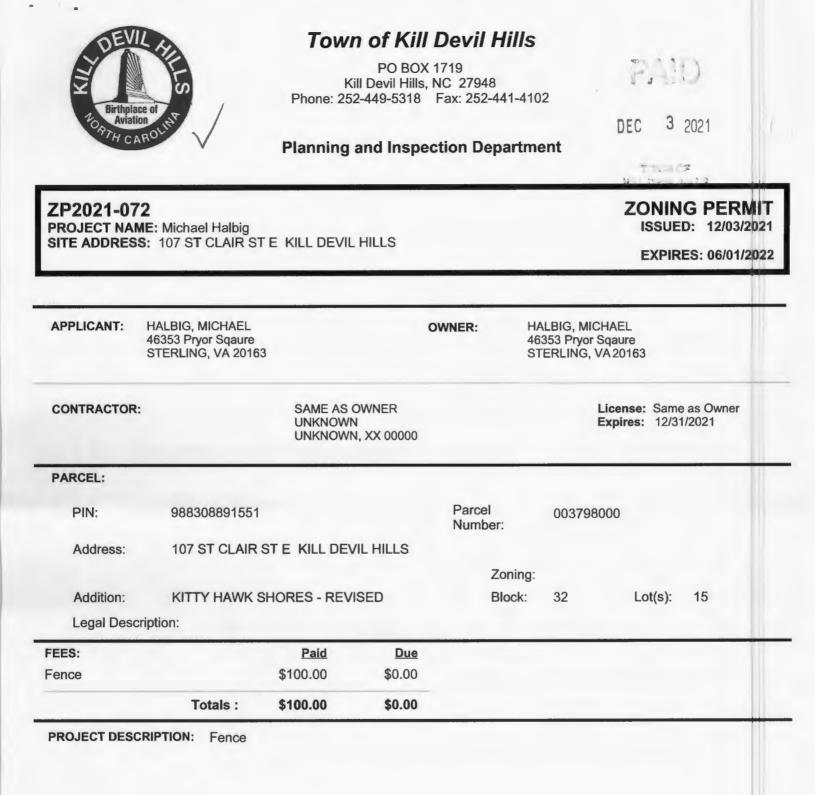

of 12 months at any time after work has started.

\* NOTICE: Call Public Services Department (252) 480-4080 before pouring driveway!

I hereby certify that I have read and examined this application and know the same to be true and correct. All provisions of Laws and Ordinances governing this type of work will be complied with whether specified herein or not. The granting of a permit does not presume to give authority to violate or cancel the provisions of any other stateflocal law regulating construction or the performance of construction.

| Issued By:                                    |                 |
|-----------------------------------------------|-----------------|
| Contractor or Authorized Agent: Daup M. Kusin | Date: 12/8/2021 |

Printed by : Ryan Lang on: 12/07/2021 11:56 AM



. . .

ZP2021-072 PROJECT NAME: Michael Halbig SITE ADDRESS: 107 ST CLAIR ST E KILL DEVIL HILLS

ISSUED: 12/03/2021

**ZONING PERMIT** 

EXPIRES: 06/01/2022

|                                                                     | DET                                 | AILS                                                         |
|---------------------------------------------------------------------|-------------------------------------|--------------------------------------------------------------|
| Permit                                                              |                                     |                                                              |
| Name                                                                | Value                               |