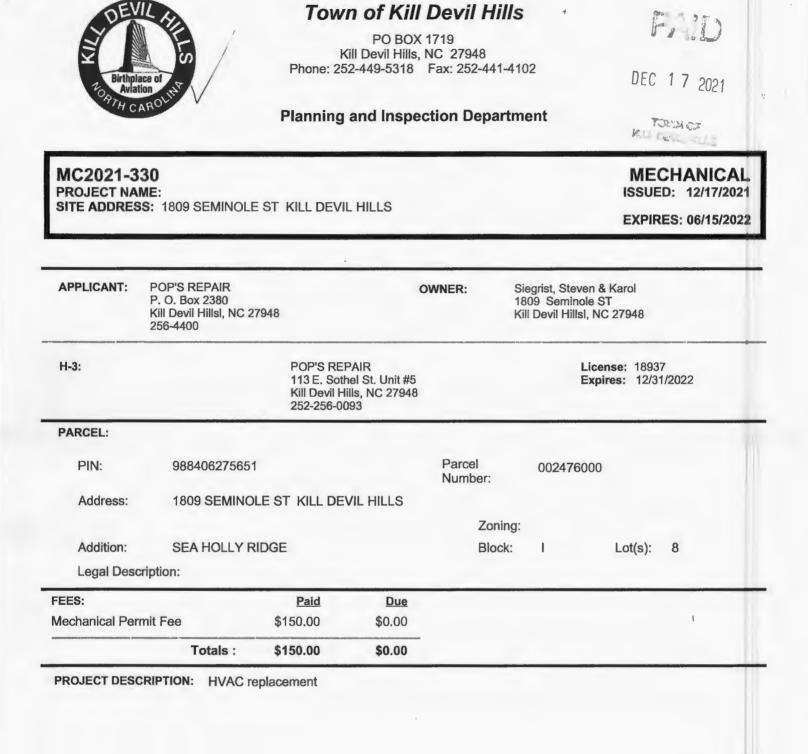

EXPIRES: 06/15/2022

### DETAILS

| Permit              |                               |
|---------------------|-------------------------------|
| Name                | Value                         |
| PURPOSE             | Residential<br>Repair/Remodel |
| CONSTRUCTION COST   | 6500.00                       |
| CONSTRUCTION TYPE   | V                             |
| FLOOD ZONE          | х                             |
| NATURAL GAS SIGNOFF | N                             |
| OCCUPANCY TYPE      | One & Two Family<br>Dwelling  |
|                     |                               |

#### **REQUIRED INSPECTIONS**

Final

#### CONDITIONS

\* This permit becomes null and void if work or construction authorized is not commenced within 6 months or if construction or work is suspended for a period of 12 months at any time after work has started.

| I hereby certify that I have read and examined this application and know the   | same to be true and correct. |
|--------------------------------------------------------------------------------|------------------------------|
| All provisions of Laws and Ordinances governing this type of work will be co   |                              |
| specified herein or not. The granting of a permit does not presume to give au  |                              |
| the provisions of any other state/local law regulating construction or the per | formance of construction.    |
| Issued By:                                                                     |                              |
| TP 16 I. h                                                                     | ) /                          |
| DILLA X SAMAI                                                                  | - 12/17/0221                 |
| Contractor or Authorized Agent:                                                | Date: ///////                |
|                                                                                |                              |

PROJECT DESCRIPTION: HVAC CHANGE OUT

Page 1 of 2