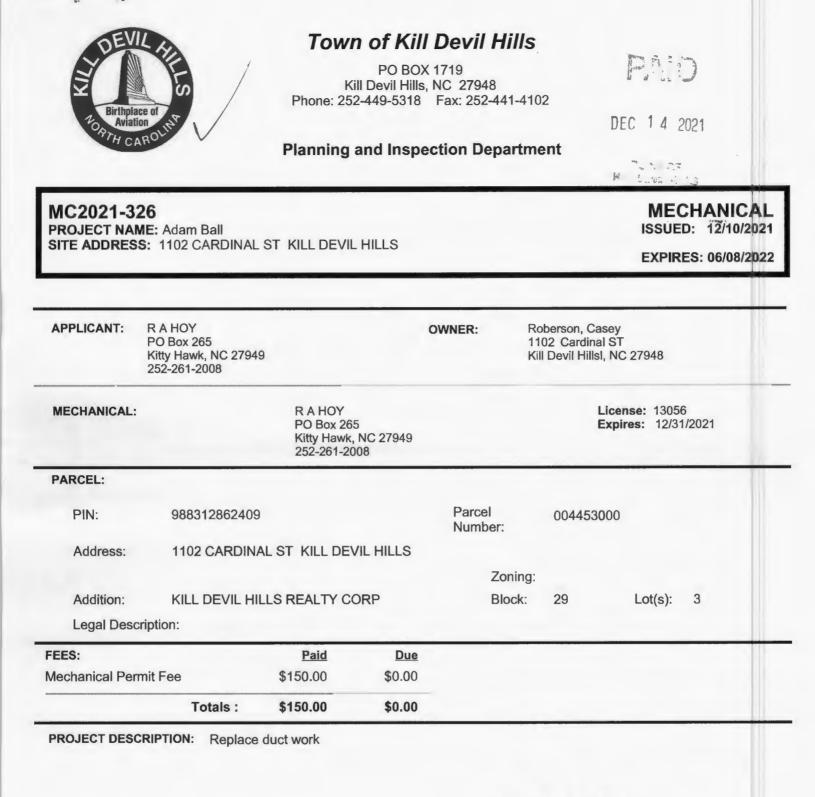

|
| This permit becomes null an<br>work is suspended for a per<br>hereby certify that I have<br>a pecified herein or not. T | d void if work or construction authorized is not commenced within 6 months or if construction<br>iod of 12 months at any time after work has started.<br>e read and examined this application and know the same to be true and correct<br>of Ordinances governing this type of work will be complied with whether<br>he granting of a permit does not presume to give authority to violate or cance<br>er state/local law regulating construction or the performance of construction. |





#### .

MC2021-326 PROJECT NAME: Adam Ball SITE ADDRESS: 1102 CARDINAL ST KILL DEVIL HILLS

# MECHANICAL ISSUED: 12/10/2021

EXPIRES: 06/08/2022

|                     | DETAILS                                                                                                                    |                                          |
|---------------------|----------------------------------------------------------------------------------------------------------------------------|------------------------------------------|
| Permit              |                                                                                                                            |                                          |
| Name                | Value