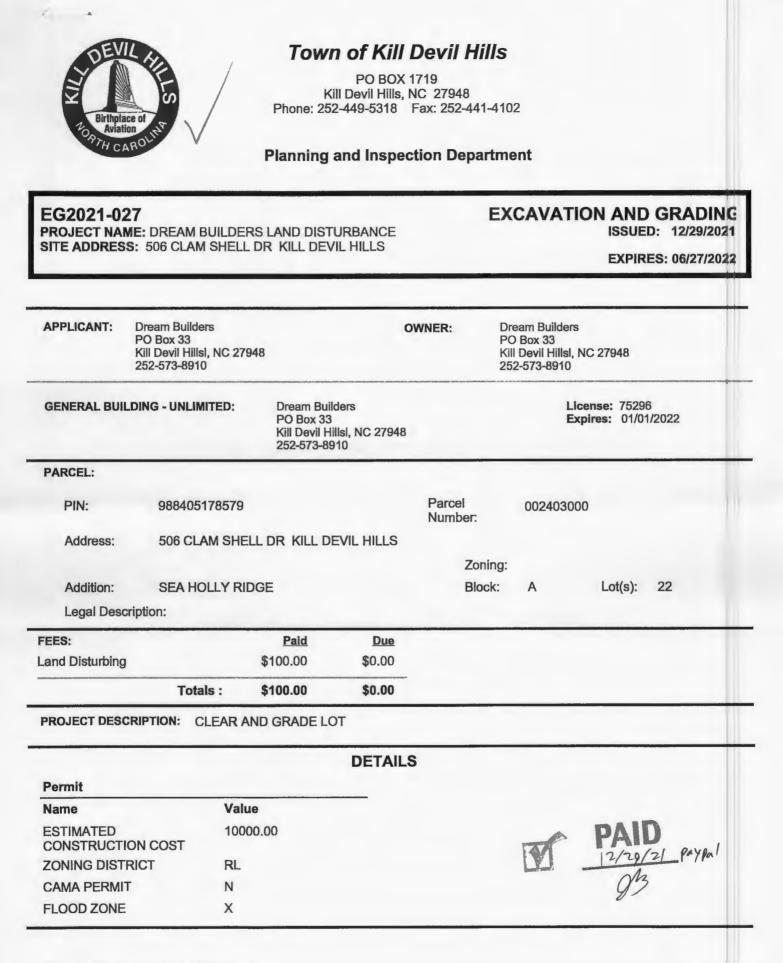

#### MC2021-314 PROJECT NAME: SWEENEY HVAC SITE ADDRESS: 514 Archdale St. W. Kill Devil Hills

MECHANICAL ISSUED: 11/24/2021

EXPIRES: 05/23/2022

#### DETAILS

| Permit              |                               |
|---------------------|-------------------------------|
| Name                | Value                         |
| PURPOSE             | Residential<br>Repair/Remodel |
| CONSTRUCTION COST   | 10000.00                      |
| CONSTRUCTION TYPE   | V                             |
| FLOOD ZONE          | х                             |
| NATURAL GAS SIGNOFF | N                             |
| OCCUPANCY TYPE      | One & Two Family<br>Dwelling  |

PROJECT DESCRIPTION: HVAC CHANGE OUT

Page 1 of 2