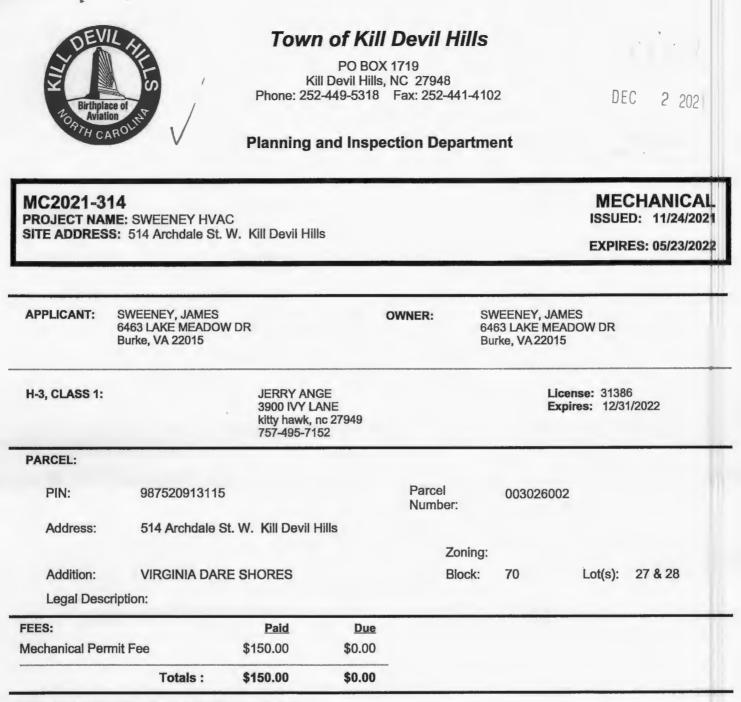

#### MC2021-314 PROJECT NAME: SWEENEY HVAC SITE ADDRESS: 514 Archdale St. W. Kill Devil Hills

MECHANICAL ISSUED: 11/24/2021

EXPIRES: 05/23/2022

#### DETAILS

| Permit              |                               |
|---------------------|-------------------------------|
| Name                | Value                         |
| PURPOSE             | Residential<br>Repair/Remodel |
| CONSTRUCTION COST   | 10000.00                      |
| CONSTRUCTION TYPE   | V                             |
| FLOOD ZONE          | х                             |
| NATURAL GAS SIGNOFF | N                             |
| OCCUPANCY TYPE      | One & Two Family<br>Dwelling  |

#### **REQUIRED INSPECTIONS**

Final

...

#### CONDITIONS

\* This permit becomes null and void if work or construction authorized is not commenced within 6 months or if construction or work is suspended for a period of 12 months at any time after work has started.

I hereby certify that I have read and examined this application and know the same to be true and correct. All provisions of Laws and Ordinances governing this type of work will be complied with whether specified herein or not. The granting of a permit does not presume to give authority to violate or cancel the provisions of any other state/local law regulating construction or the performance of construction.

Jordan Blythe Issued By:

**Contractor or Authorized Agent:** 

Date: 11 / 24 / 2021

| ES: 06/14/202<br>//2021  |
|--------------------------|
| 7<br>/2021               |
| 7<br>/2021               |
| 7                        |
| 7                        |
| 7                        |
| 7                        |
| 7                        |
| ES: 06/14/202            |
| ES: 06/14/202            |
| CHANICAL<br>D: 12/16/202 |
| ب<br>فرو                 |
| 2021 .                   |
| D                        |
|                          |